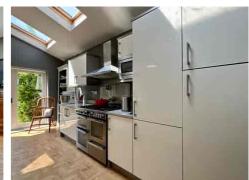

For those seeking a peaceful retreat, the REAR SITTING ROOM offers the perfect space to relax and unwind after a busy day. The KITCHEN/DINER is a true gem, combining old-world charm with modern conveniences. Two sets of French doors open up to the WEST-FACING REAR GARDEN, expanding the entertainment area and creating a seamless indoor-outdoor flow.