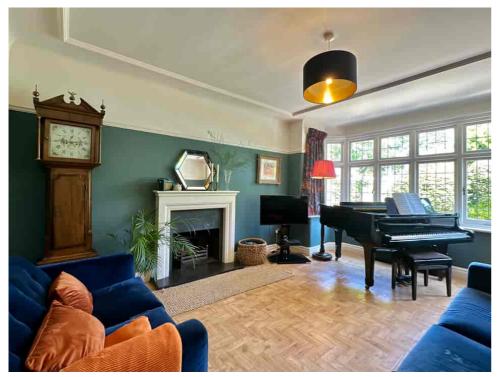

The LOUNGE exudes luxury with its classical yet modern colour palette, seamlessly blending sophistication and contemporary design. The grand piano serves as a magnificent focal point, enhancing the overall ambience.