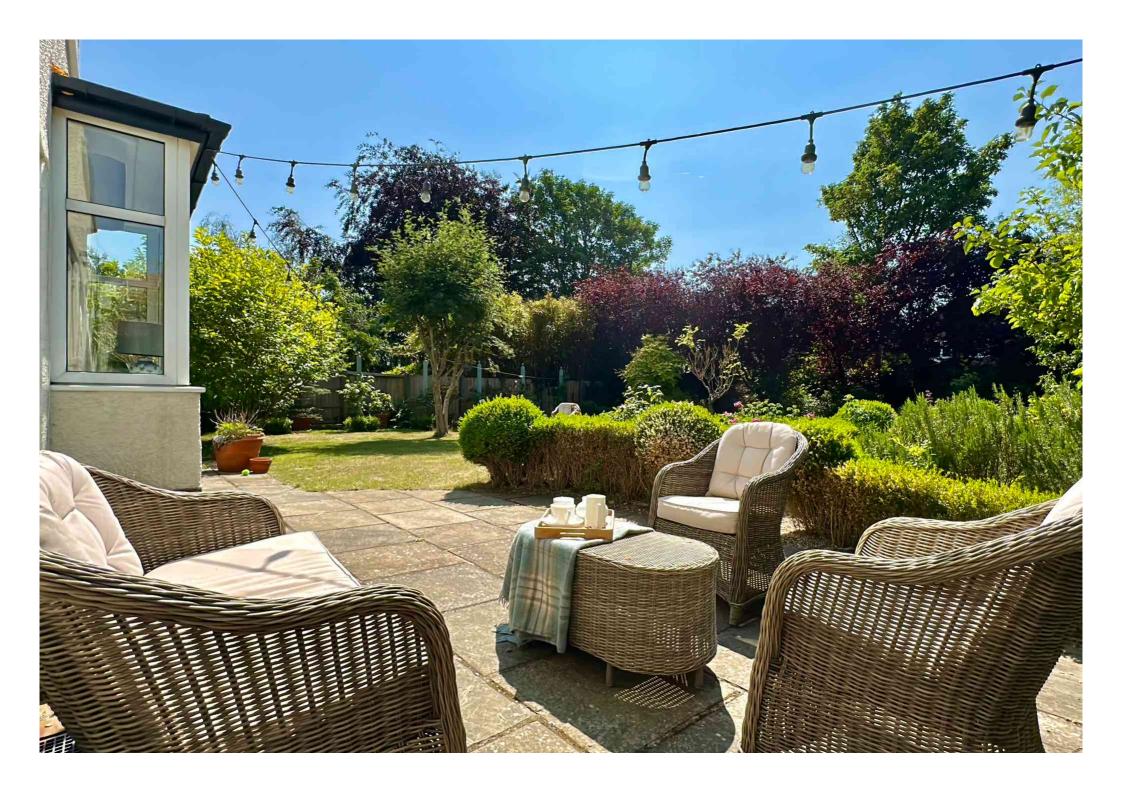

For those seeking a peaceful retreat, the REAR SITTING ROOM offers the perfect space to relax and unwind after a busy day. The KITCHEN/DINER is a true gem, combining old-world charm with modern conveniences. Two sets of French doors open up to the WEST-FACING REAR GARDEN, expanding the entertainment area and creating a seamless indoor-outdoor flow.

One of the standout features of this property is the EXPANSIVE PLOT, presenting endless possibilities for customisation and expansion. Whether you dream of EXTENDING the HOUSE to create more living space or wish to design a CARRIAGE DRIVEWAY, the choice is yours to shape your ideal living environment.