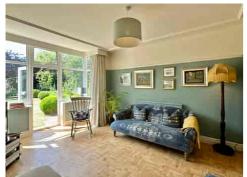

For those seeking a peaceful retreat, the REAR SITTING ROOM offers the perfect space to relax and unwind after a busy day. The KITCHEN/DINER is a true gem, combining old-world charm with modern conveniences. Two sets of French doors open up to the WEST-FACING REAR GARDEN, expanding the entertainment area and creating a seamless indoor-outdoor flow.