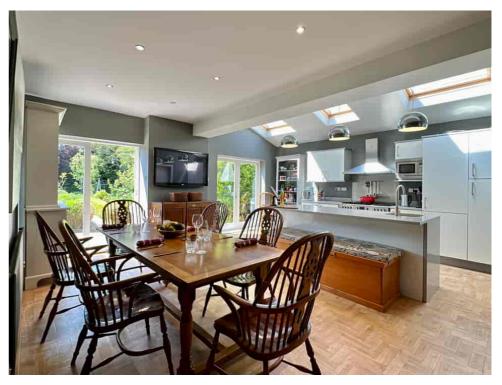

For those seeking a peaceful retreat, the REAR SITTING ROOM offers the perfect space to relax and unwind after a busy day. The KITCHEN/DINER is a true gem, combining old-world charm with modern conveniences. Two sets of French doors open up to the WEST-FACING REAR GARDEN, expanding the entertainment area and creating a seamless indoor-outdoor flow.