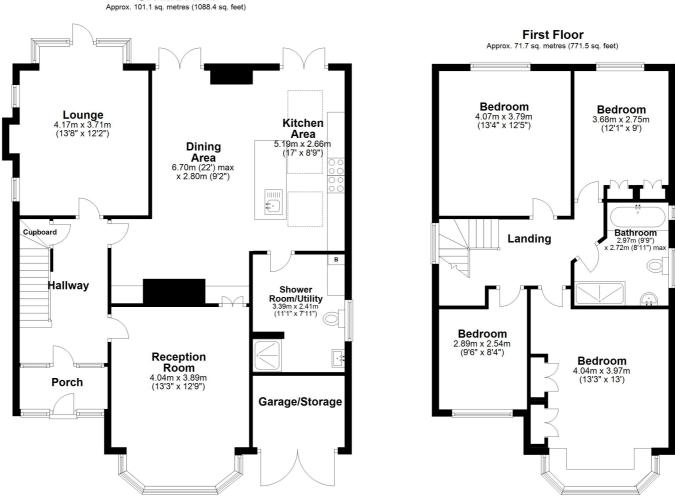

**Ground Floor** 

Total area: approx. 172.8 sq. metres (1859.9 sq. feet)

Plan produced using PlanUp.