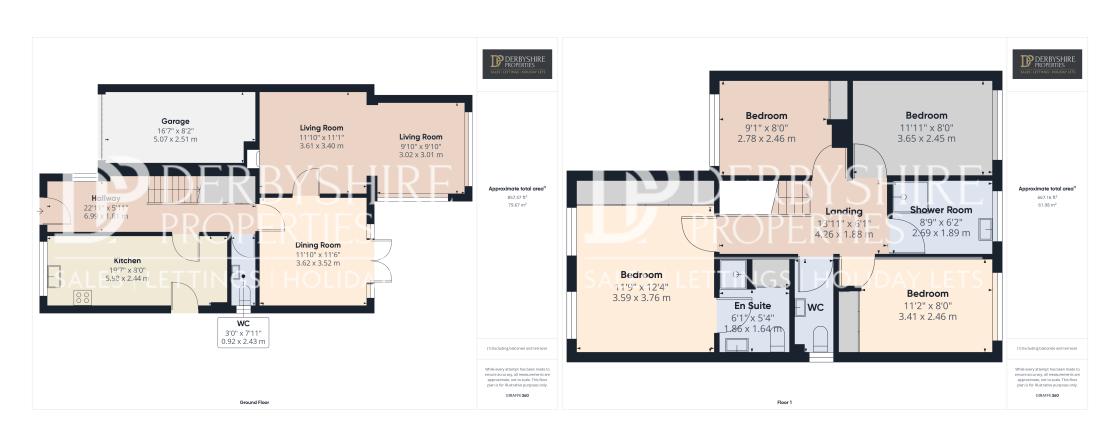

## PROPERTY DESCRIPTION

Derbyshire Properties are delighted to present this extended four bedroom detached family home positioned in one of Belper's most highly regarded areas. The stunning elevated position will attract a number of local potential buyers due to the nature of the superb views on offer. The property briefly comprises of:- spacious entrance hall, kitchen/dining room cloakroom/WC, dining room, and extended lounge to the rear renovation. To the first floor a landing services, four bedrooms, shower room, separate WC and en-suite to master bedroom. Externally the property offers a large and private landscaped gardens that would ideally suit families all benefiting from superb countryside views. We expect interest levels to be high and an internal viewing is essential to avoid disappointment.

## **POINTS OF INTEREST**

- Extended Detached Family Home
- 4 Bedrooms & 2 Reception Rooms
- Elevated Location With Stunning Views
- Highly Sought After Area
- En-suite To Master

- Large Driveway & Garage
- No Chain
- Ideal Family Home
- View Essential!
- COUNCIL TAX BAND D