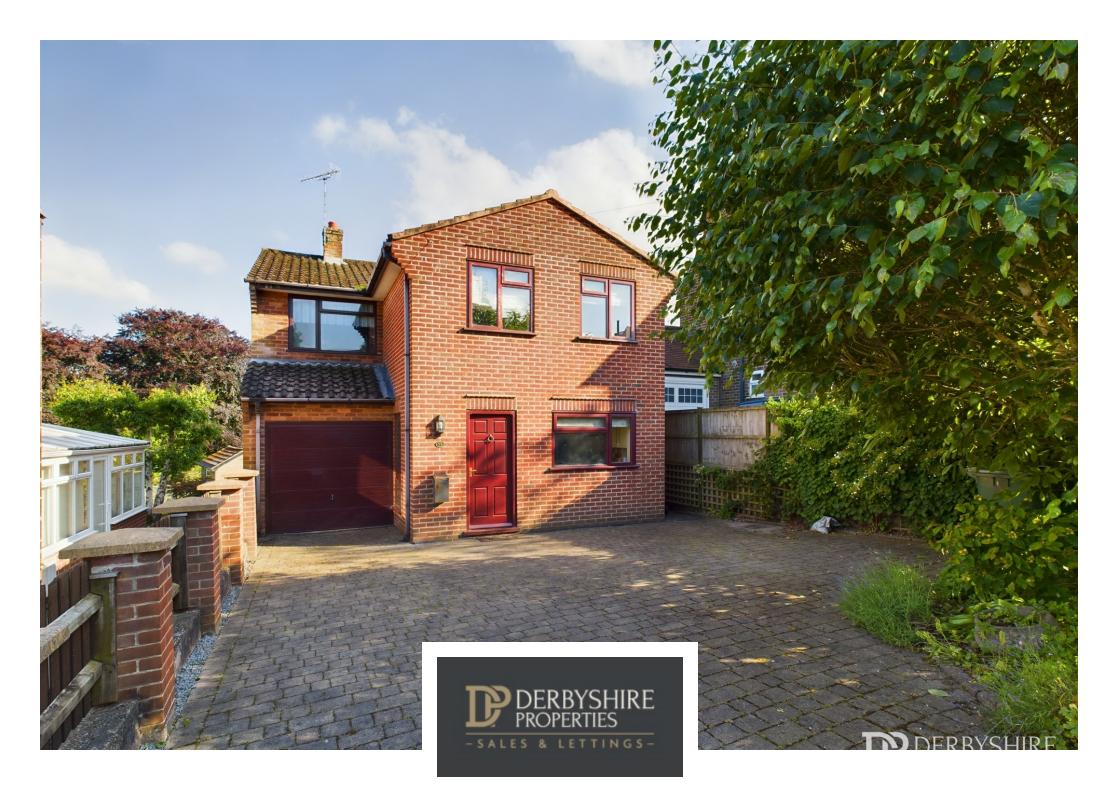

Mount Pleasant Drive, Belper, Derbyshire DE56 2TQ £500,000 - Freehold

## PROPERTY DESCRIPTION

Derbyshire Properties are delighted to present this extended four bedroom detached family home positioned in one of Belper's most highly regarded areas. The stunning elevated position will attract a number of local potential buyers due to the nature of the superb views on offer. The property briefly comprises of:- spacious entrance hall, kitchen/dining room cloakroom/WC, dining room, and extended lounge to the rear renovation. To the first floor a landing services, four bedrooms, shower room, separate WC and en-suite to master bedroom. Externally the property offers a large and private landscaped gardens that would ideally suit families all benefiting from superb countryside views. We expect interest levels to be high and an internal viewing is essential to avoid disappointment.

## **POINTS OF INTEREST**

- Extended Detached Family Home
- 4 Bedrooms & 2 Reception Rooms
- Elevated Location With Stunning Views
- Highly Sought After Area
- En-suite To Master

- Large Driveway & Garage
- No Chain
- Ideal Family Home
- View Essential!
- COUNCIL TAX BAND D