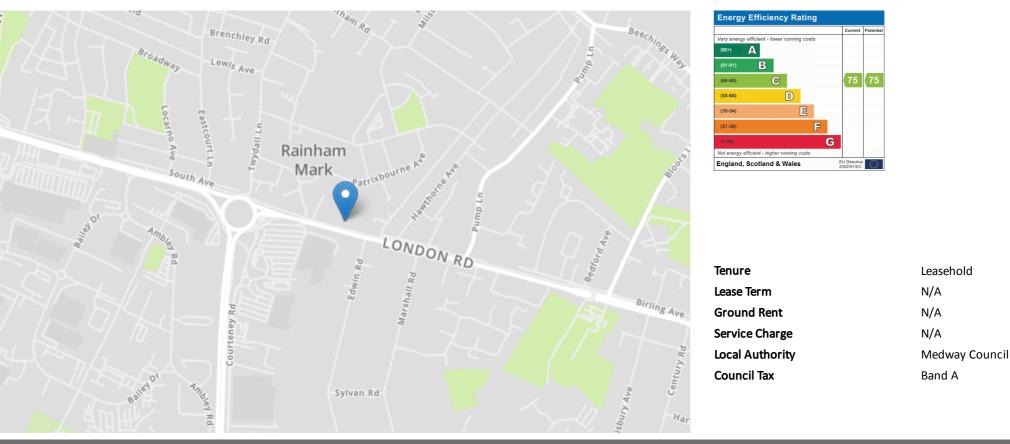

## **Key Features**

- Studio apartment
- Ground floor
- Double glazing & gas central heating
- Unfurnished
- Parking available
- Available now
- Close to all local amenities
- EPC RATING 75 C
- Council band A Medway Council

## Local Area

Rainham is a town in the unitary authority of Medway, in Kent, South East England. The town forms a conurbation with neighbouring towns Chatham, Rochester, Strood and Gillingham.Three roads cross the town. The M2 motorway runs along its southern edge, two miles (3.2 km) from the town centre. The main road through the town, the A2, follows the ancient Watling Street, the Roman road between London and Canterbury. The most northerly road runs close to the southern bank of the river. The Chatham Main Line has a railway station here and National Cycle Route 1 runs through the town.

## **Property Location** London Road, Gillingham, Kent, ME8 6YX