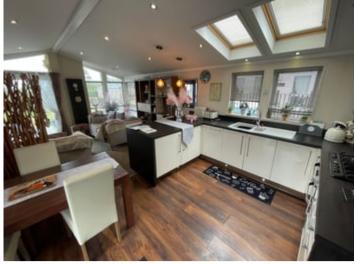

The Kitchen area comprising of modern base and wall cupboard units with Formica working surfaces above, breakfast bar, 1 ½ drainer sink, Belling electric double oven and grill, 5 ring gas hob above, modern extractor hood, 2 velux windows above, double glazed windows to side, half glazed external door, laminate flooring, integrated appliances including dishwasher, washing machine, fridge freezer.