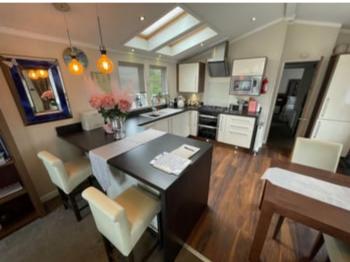

The Kitchen area comprising of modern base and wall cupboard units with Formica working surfaces above, breakfast bar, 1 ½ drainer sink, Belling electric double oven and grill, 5 ring gas hob above, modern extractor hood, 2 velux windows above, double glazed windows to side, half glazed external door, laminate flooring, integrated appliances including dishwasher, washing machine, fridge freezer.