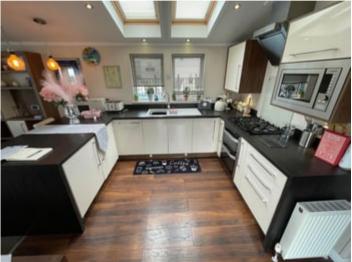

The Kitchen area comprising of modern base and wall cupboard units with Formica working surfaces above, breakfast bar, 1 ½ drainer sink, Belling electric double oven and grill, 5 ring gas hob above, modern extractor hood, 2 velux windows above, double glazed windows to side, half glazed external door, laminate flooring, integrated appliances including dishwasher, washing machine, fridge freezer.