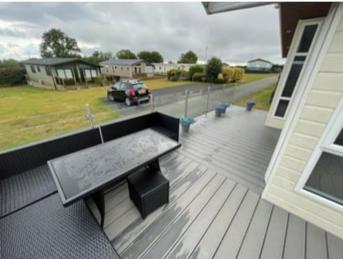

# To the Front

A large composite decking area to front and side with glass balustrades with views to the sea and over Cardigan Bay.

Tarmaced driveway with private parking for 1 car.