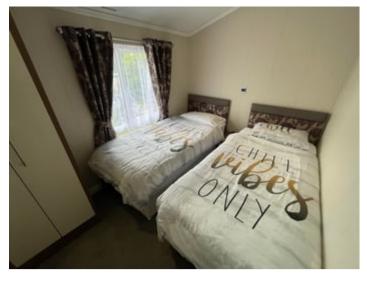

### Bedroom 1

7' 6" x 9' 7" (2.29m x 2.92m) with double glazed windows to side, central heating radiator, spot lights to ceiling, cupboard unit, access to Loft storage.