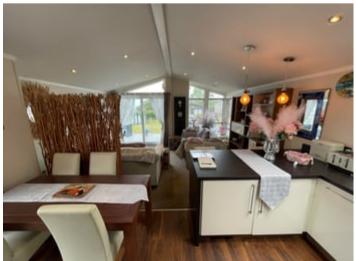

# Open Plan Kitchen/DIning Room/Lounge

22' 7" x 15' 5" ( $6.88m \times 4.70m$ ) with tall double glazed units to front, sliding doors to front decking, sea views, electric fireplace, 2 central heating radiators, LED Spotlights to ceiling.

The Kitchen area comprising of modern base and wall cupboard units with Formica working surfaces above, breakfast bar, 1 ½ drainer sink, Belling electric double oven and grill, 5 ring gas hob above, modern extractor hood, 2 velux windows above, double glazed windows to side, half glazed external door, laminate flooring, integrated appliances including dishwasher, washing machine, fridge freezer.