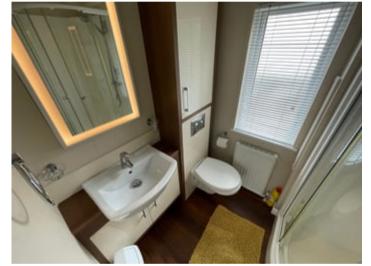

### Bathroom

5' 9" x 5' 1" (1.75m x 1.55m) a modern white suite comprising of a panelled bath with mains shower above, vanity unit with inset wash hand basin, illuminous mirror cupboard unit, dual flush w.c. frosted window to rear, central heating radiator, built in cupboard unit.

## En Suite

6' 9" x 5' 0" (2.06m x 1.52m) A white suite with corner shower unit, mains power shower above, dual flush WC, vanity unit with inset wash hand basin, central heating radiator, frosted window to side.