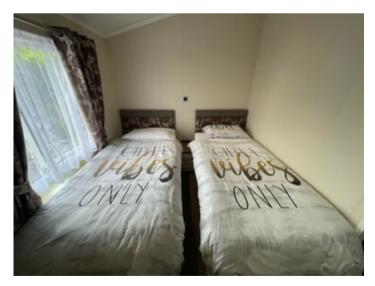

### Bedroom 1

7' 6" x 9' 7" (2.29m x 2.92m) with double glazed windows to side, central heating radiator, spot lights to ceiling, cupboard unit, access to Loft storage.