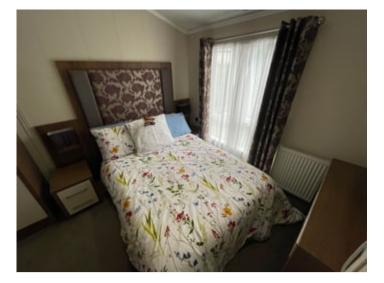

### Bedroom 1

7' 6" x 9' 7" (2.29m x 2.92m) with double glazed windows to side, central heating radiator, spot lights to ceiling, cupboard unit, access to Loft storage.

## Master Bedroom

8' 8'' x 10' 3'' (2.64m x 3.12m) with tall double glazed windows to side, central heating radiator, spot lights to ceiling, fitted cupboard units. Door into -

4