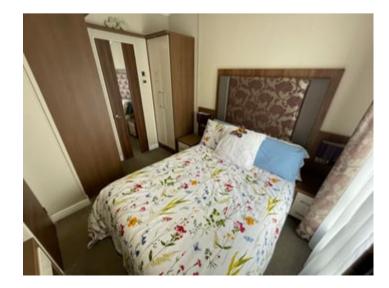

## Master Bedroom

8' 8'' x 10' 3'' (2.64m x 3.12m) with tall double glazed windows to side, central heating radiator, spot lights to ceiling, fitted cupboard units. Door into -

4