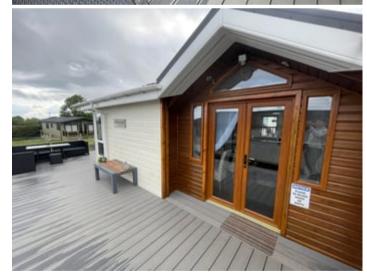

# To the Front

A large composite decking area to front and side with glass balustrades with views to the sea and over Cardigan Bay.

Tarmaced driveway with private parking for 1 car.