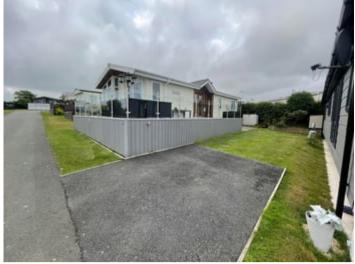

# To the Front

A large composite decking area to front and side with glass balustrades with views to the sea and over Cardigan Bay.

Tarmaced driveway with private parking for 1 car.