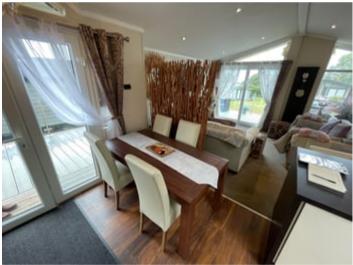

# Open Plan Kitchen/DIning Room/Lounge

22' 7" x 15' 5" ( $6.88m \times 4.70m$ ) with tall double glazed units to front, sliding doors to front decking, sea views, electric fireplace, 2 central heating radiators, LED Spotlights to ceiling.