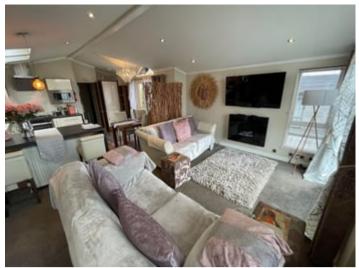

# Open Plan Kitchen/DIning Room/Lounge

22' 7" x 15' 5" ( $6.88m \times 4.70m$ ) with tall double glazed units to front, sliding doors to front decking, sea views, electric fireplace, 2 central heating radiators, LED Spotlights to ceiling.