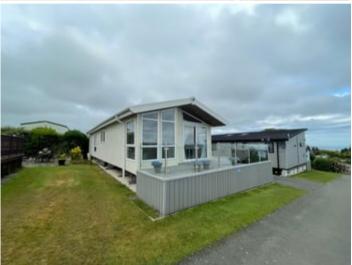

# To the Front

A large composite decking area to front and side with glass balustrades with views to the sea and over Cardigan Bay.

Tarmaced driveway with private parking for 1 car.