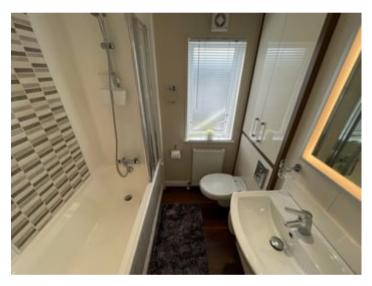

### Bathroom

5' 9" x 5' 1" (1.75m x 1.55m) a modern white suite comprising of a panelled bath with mains shower above, vanity unit with inset wash hand basin, illuminous mirror cupboard unit, dual flush w.c. frosted window to rear, central heating radiator, built in cupboard unit.