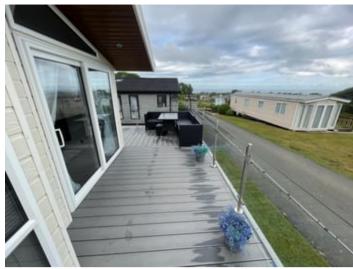

# To the Front

A large composite decking area to front and side with glass balustrades with views to the sea and over Cardigan Bay.

Tarmaced driveway with private parking for 1 car.