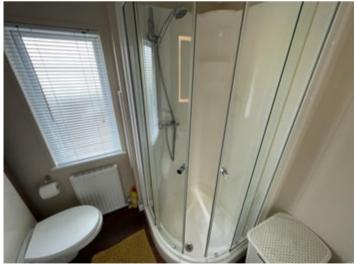

### Bathroom

5' 9" x 5' 1" (1.75m x 1.55m) a modern white suite comprising of a panelled bath with mains shower above, vanity unit with inset wash hand basin, illuminous mirror cupboard unit, dual flush w.c. frosted window to rear, central heating radiator, built in cupboard unit.

## En Suite

6' 9" x 5' 0" (2.06m x 1.52m) A white suite with corner shower unit, mains power shower above, dual flush WC, vanity unit with inset wash hand basin, central heating radiator, frosted window to side.