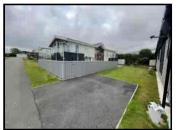

# To the Front

A large composite decking area to front and side with glass balustrades with views to the sea and over Cardigan Bay.

Tarmaced driveway with private parking for 1 car.