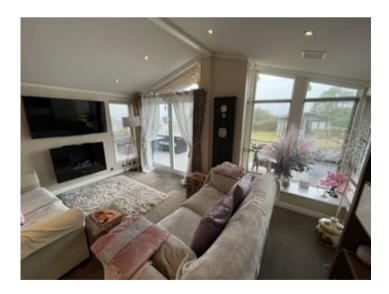

# Open Plan Kitchen/DIning Room/Lounge

22' 7" x 15' 5" ( $6.88m \times 4.70m$ ) with tall double glazed units to front, sliding doors to front decking, sea views, electric fireplace, 2 central heating radiators, LED Spotlights to ceiling.