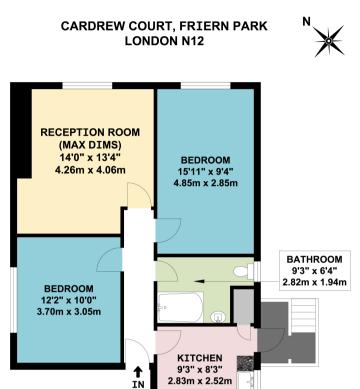

## **ROOM DESCRIPTIONS**

**FLOORPLAN & EPC** 

## **GROUND FLOOR FLAT**

APPROX. GROSS INTERNAL FLOOR AREA 650.03 SQ. FT / 60.39 SQ. M WHILST EVERY ATTEMPT HAS BEEN MADE TO ENSURE THE ACCURACY OF THE FLOOR PLAN CONTAINED HERE, MEASUREMENTS OF DOORS, WINDOWS, ROOMS AND ANY OTHER ITEMS ARE APPROXIMATE AND NO RESPONSIBILITY IS TAKEN FOR ANY ERROR, OMISSION, ON MIS-STATEMENT. THIS PLAN IS FOR ILLUSTRATIVE FURPOSES ONLY AND SHOULD BE USED AS SUCH, BY ANY PROSPECTIVE PURCHASER. FLOOR PLANS ARE NOT DONE TO "SCALE".