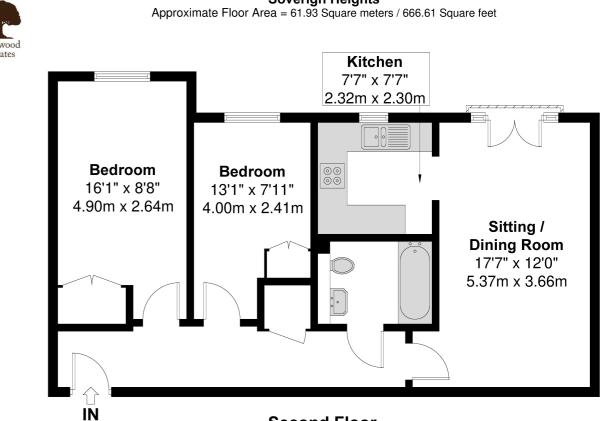

Overall, the property extends to 666 square feet and comprises a spacious living area, alongside an open plan kitchen that houses ample storage, a family bathroom and two good sized double bedrooms.

Externally, the property also offers both allocated parking for residents, and additional spaces for visitors as well as well maintained communal areas.

### **Second Floor**

Illustration for identification purposes only, measurements are approximate, not to scale.

Prospective purchasers should be aware that these sales particulars are intended as a general guide only and room sizes should not be relied upon for carpets or furnishing. We have not carried out any form of survey nor have we tested any appliance or services, mechanical or electrical. All maps are supplied by Goview.co.uk from Ordnance Survey mapping. Care has been taken in the preparation of these sales particulars, which are thought to be materially correct, although their accuracy is not guaranteed and they do not form part of any contract