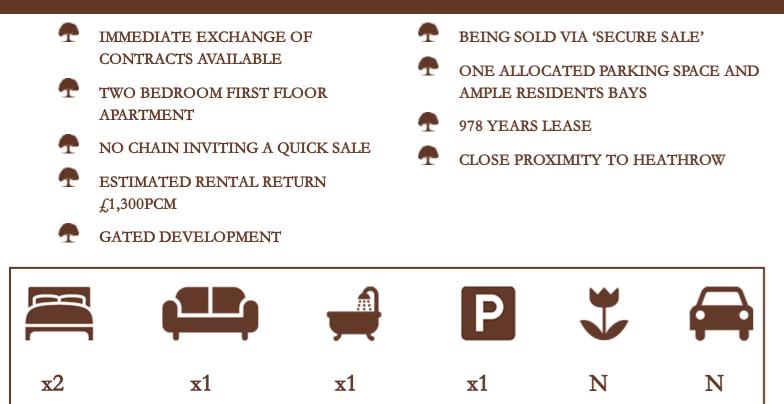

# Property Information

Bathrooms

**Bedrooms** 

Length of lease- 978 years (approx) Service charge-  $f_{,836}$  (6 months) Ground rent- £541 per annum Estimated rental return-  $f_{1300}$  per month

**Reception Rooms** 