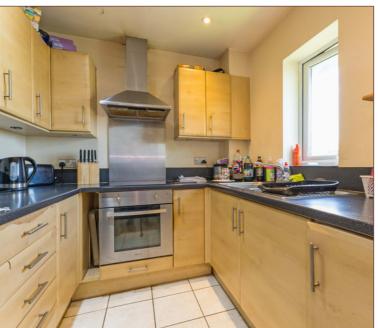

Overall, the property extends to 666 square feet and comprises a spacious living area, alongside an open plan kitchen that houses ample storage, a family bathroom and two good sized double bedrooms.

Externally, the property also offers both allocated parking for residents, and additional spaces for visitors as well as well maintained communal areas.