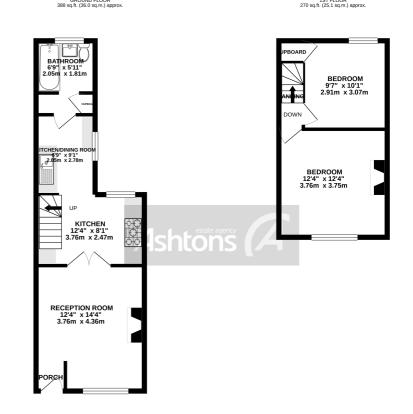

TOTAL FLOOR AREA: 657 s.q.ft. (6.11.s.q.m.) approx.
Whish every attempts have been made to ensure the accuracy of the floopies contained here, measure
of doors, windows, rooms and any other learn are approximate and no responsibility is taken for any
mission or mis-statement. This plain is the filtrativities purpose only and should be used as such its
propactive purchaser. This services, systems and applicance inform have not been leaded and no gas
on to have made and the services of the services. The services, systems and applicance inform have not been leaded and no gas
on to have made and the services of the ser