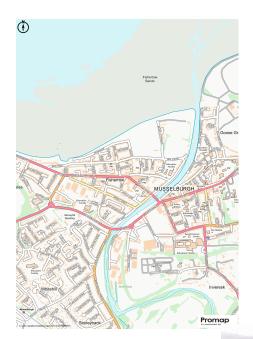

### Situation

Musselburgh, known as the "Honest Toun," is East Lothian's largest settlement, rich in history and just seven miles from Edinburgh, making it ideal for commuters. The town, with a weekly footfall of about 9,130, peaks on Saturdays and offers a mix of traditional and modern amenities, including Fisherrow Harbour and Musselburgh Links golfcourse.

The property is well-connected, with Musselburgh Train Station providing direct services to Edinburgh in 7 minutes, up to 26 times a day. Numerous bus routes and the nearby A1 trunk road offer additional travel options. Residents enjoy local amenities such as supermarkets, shops, restaurants, leisure facilities, and excellent educational institutions. This North High Street property is ideal for those seeking a vibrant community with excellent transport links to Edinburgh, rich history, and a wide range of local amenities, appealing to commuters and families