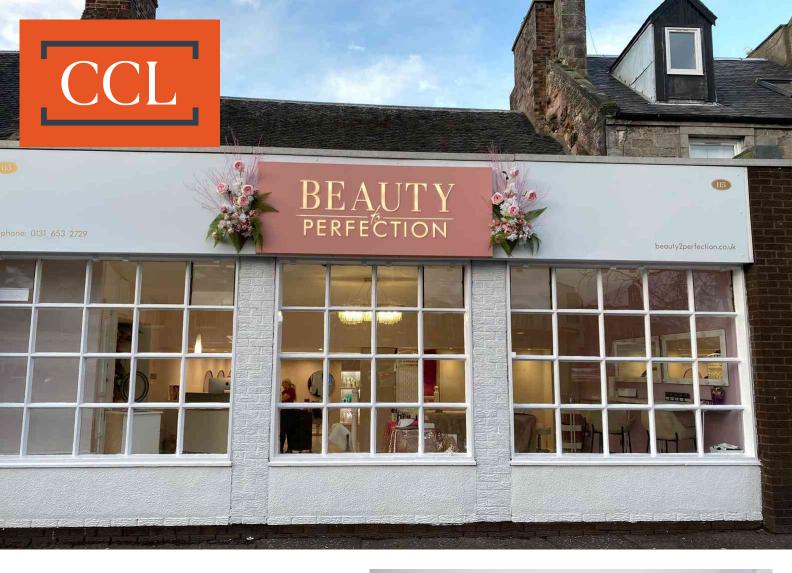

# 115 North High Street | Musselburgh | East Lothian | EH21 6JE

Beauty to Perfection is a traditional ground floor retail unit that has been tastefully refurbished to form a contemporary hair and beauty salon. Located within a mid-terraced building at 115 North High Street, Musselburgh, the salon benefits from large full-length windows at the front, allowing natural light to flood the space.