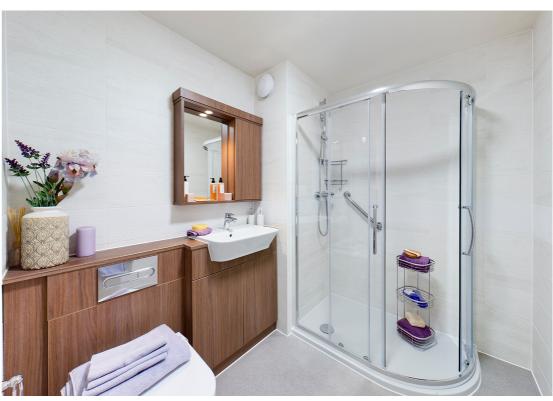

The one bedroom apartments provide generous accommodation throughout and includes a delightful open plan living/dining room. The fully fitted kitchen includes integrated appliances, oven/hob, fridge/freezer and washer/dryer. A bathroom with heated towel rail. The main bedroom is generous in size and benefits from a walk in wardrobe that has a range of hanging rails and shelving units and a en-suite shower room. All apartments have been finished with a classic yet contemporary interior design which works impeccably well.

All measurements are approximate and quoted in metric with imperial equivalents and for general guidance only and whilst every attempt has been made to ensure accuracy, they must not be relied on. The fixtures, fittings and appliances referred to have not been tested and therefore no guarantee can be given and that they are in working order. Internal photographs are reproduced for general information and it must not be inferred that any item shown is included with the property. For a free valuation, contact the numbers listed on the brochure.