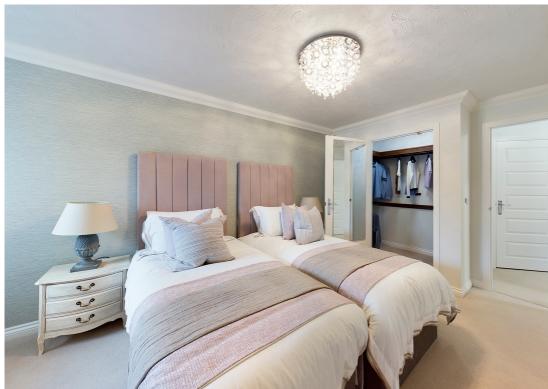

The one bedroom apartments provide generous accommodation throughout and includes a delightful open plan living/dining room. The fully fitted kitchen includes integrated appliances, oven/hob, fridge/freezer and washer/dryer. A bathroom with heated towel rail. The main bedroom is generous in size and benefits from a walk in wardrobe that has a range of hanging rails and shelving units and a en-suite shower room. All apartments have been finished with a classic yet contemporary interior design which works impeccably well.

All measurements are approximate and quoted in metric with imperial equivalents and for general guidance only and whilst every attempt has been made to ensure accuracy, they must not be relied on. The fixtures, fittings and appliances referred to have not been tested and therefore no guarantee can be given and that they are in working order. Internal photographs are reproduced for general information and it must not be inferred that any item shown is included with the property. For a free valuation, contact the numbers listed on the brochure.