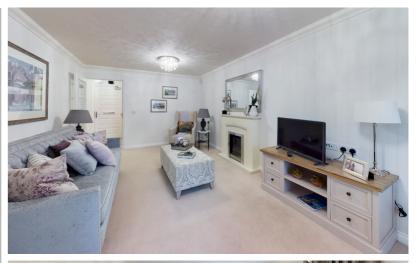

The one bedroom apartments provide generous accommodation throughout and includes a delightful open plan living/dining room. The fully fitted kitchen includes integrated appliances, oven/hob, fridge/freezer and washer/dryer. A bathroom with heated towel rail. The main bedroom is generous in size and benefits from a walk in wardrobe that has a range of hanging rails and shelving units and a en-suite shower room. All apartments have been finished with a classic yet contemporary interior design which works impeccably well.

All measurements are approximate and quoted in metric with imperial equivalents and for general guidance only and whilst every attempt has been made to ensure accuracy, they must not be relied on. The fixtures, fittings and appliances referred to have not been tested and therefore no guarantee can be given and that they are in working order. Internal photographs are reproduced for general information and it must not be inferred that any item shown is included with the property. For a free valuation, contact the numbers listed on the brochure.