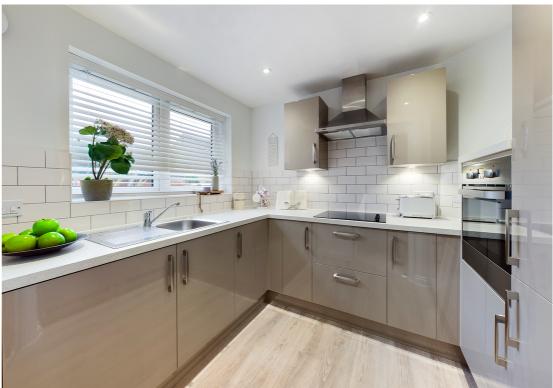

The one bedroom apartments provide generous accommodation throughout and includes a delightful open plan living/dining room. The fully fitted kitchen includes integrated appliances, oven/hob, fridge/freezer and washer/dryer. A bathroom with heated towel rail. The main bedroom is generous in size and benefits from a walk in wardrobe that has a range of hanging rails and shelving units and a en-suite shower room. All apartments have been finished with a classic yet contemporary interior design which works impeccably well.

All measurements are approximate and quoted in metric with imperial equivalents and for general guidance only and whilst every attempt has been made to ensure accuracy, they must not be relied on. The fixtures, fittings and appliances referred to have not been tested and therefore no guarantee can be given and that they are in working order. Internal photographs are reproduced for general information and it must not be inferred that any item shown is included with the property. For a free valuation, contact the numbers listed on the brochure.