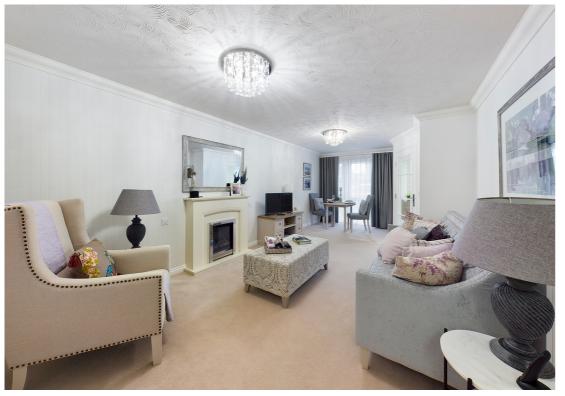

The one bedroom apartments provide generous accommodation throughout and includes a delightful open plan living/dining room. The fully fitted kitchen includes integrated appliances, oven/hob, fridge/freezer and washer/dryer. A bathroom with heated towel rail. The main bedroom is generous in size and benefits from a walk in wardrobe that has a range of hanging rails and shelving units and a en-suite shower room. All apartments have been finished with a classic yet contemporary interior design which works impeccably well.

All measurements are approximate and quoted in metric with imperial equivalents and for general guidance only and whilst every attempt has been made to ensure accuracy, they must not be relied on. The fixtures, fittings and appliances referred to have not been tested and therefore no guarantee can be given and that they are in working order. Internal photographs are reproduced for general information and it must not be inferred that any item shown is included with the property. For a free valuation, contact the numbers listed on the brochure.