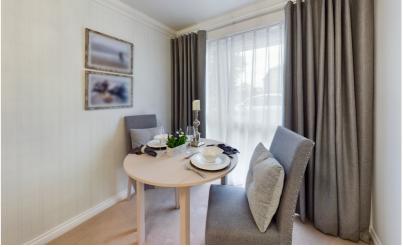

The one bedroom apartments provide generous accommodation throughout and includes a delightful open plan living/dining room. The fully fitted kitchen includes integrated appliances, oven/hob, fridge/freezer and washer/dryer. A bathroom with heated towel rail. The main bedroom is generous in size and benefits from a walk in wardrobe that has a range of hanging rails and shelving units and a en-suite shower room. All apartments have been finished with a classic yet contemporary interior design which works impeccably well.

All measurements are approximate and quoted in metric with imperial equivalents and for general guidance only and whilst every attempt has been made to ensure accuracy, they must not be relied on. The fixtures, fittings and appliances referred to have not been tested and therefore no guarantee can be given and that they are in working order. Internal photographs are reproduced for general information and it must not be inferred that any item shown is included with the property. For a free valuation, contact the numbers listed on the brochure.