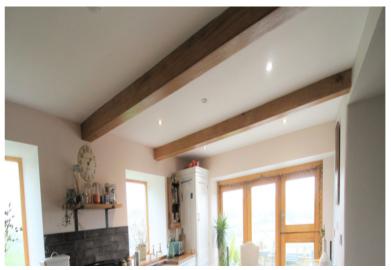

## **FULL DESCRIPTION**

A unique opportunity has arisen to purchase this simply stunning three bedroom detached farmhouse, situated in an idyllic position above the sought after village of Oxenhope with breath taking panoramic views. The property offers a fantastic mix of character features with modern fittings, and comprises of a fabulous double height entrance lobby with utility room and access to a downstairs cloaks WC, the dining kitchen/snug is a real feature of this property measuring approximately 29ft in length, having double glazed bi-folding doors to the front enjoying panoramic views, a range of modern base and wall mounted units with oak worktop surfaces, range style cooker, integrated fridge and freezer, stone flagged flooring, multi-fuel burning stove in feature fireplace and a window seat. The lounge has three double glazed windows to the rear and a multi-fuel burning stove in feature fireplace. To the first floor there are three double bedrooms, and the house bathroom which has attractive tiling to both walls and floor, free standing roll top claw foot bath, walk-in shower, wash hand basin, WC. There are oak beamed open ceilings and under floor heating throughout this property. Externally the property is situated on a generous size plot measuring approximately half an acre, having a private drive with electric gates, extensive patio area and gardens, and a spacious outbuilding having a work shop and home office (currently used as a dog grooming parlour). Viewing is essential to fully appreciate this property, EPC rating is