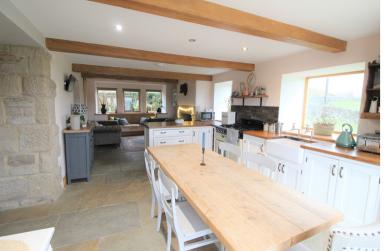

## **FULL DESCRIPTION**

A unique opportunity has arisen to purchase this simply stunning three bedroom detached farmhouse, situated in an idyllic position above the sought after village of Oxenhope with breath taking panoramic views. The property offers a fantastic mix of character features with modern fittings, and comprises of a fabulous double height entrance lobby with utility room and access to a downstairs cloaks WC, the dining kitchen/snug is a real feature of this property measuring approximately 29ft in length, having double glazed bi-folding doors to the front enjoying panoramic views, a range of modern base and wall mounted units with oak worktop surfaces, range style cooker, integrated fridge and freezer, stone flagged flooring, multi-fuel burning stove in feature fireplace and a window seat. The lounge has three double glazed windows to the rear and a multi-fuel burning stove in feature fireplace. To the first floor there are three double bedrooms, and the house bathroom which has attractive tiling to both walls and floor, free standing roll top claw foot bath, walk-in shower, wash hand basin, WC. There are oak beamed open ceilings and under floor heating throughout this property. Externally the property is situated on a generous size plot measuring approximately half an acre, having a private drive with electric gates, extensive patio area and gardens, and a spacious outbuilding having a work shop and home office (currently used as a dog grooming parlour). Viewing is essential to fully appreciate this property, EPC rating is