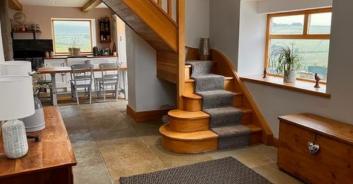

## **FULL DESCRIPTION**

A unique opportunity has arisen to purchase this simply stunning three bedroom detached farmhouse, situated in an idyllic position above the sought after village of Oxenhope with breath taking panoramic views. The property offers a fantastic mix of character features with modern fittings, and comprises of a fabulous double height entrance lobby with utility room and access to a downstairs cloaks WC, the dining kitchen/snug is a real feature of this property measuring approximately 29ft in length, having double glazed bi-folding doors to the front enjoying panoramic views, a range of modern base and wall mounted units with oak worktop surfaces, range style cooker, integrated fridge and freezer, stone flagged flooring, multi-fuel burning stove in feature fireplace and a window seat. The lounge has three double glazed windows to the rear and a multi-fuel burning stove in feature fireplace. To the first floor there are three double bedrooms, and the house bathroom which has attractive tiling to both walls and floor, free standing roll top claw foot bath, walk-in shower, wash hand basin, WC. There are oak beamed open ceilings and under floor heating throughout this property. Externally the property is situated on a generous size plot measuring approximately half an acre, having a private drive with electric gates, extensive patio area and gardens, and a spacious outbuilding having a work shop and home office (currently used as a dog grooming parlour). Viewing is essential to fully appreciate this property, EPC rating is