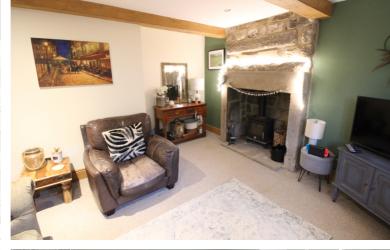

## **FULL DESCRIPTION**

A unique opportunity has arisen to purchase this simply stunning three bedroom detached farmhouse, situated in an idyllic position above the sought after village of Oxenhope with breath taking panoramic views. The property offers a fantastic mix of character features with modern fittings, and comprises of a fabulous double height entrance lobby with utility room and access to a downstairs cloaks WC, the dining kitchen/snug is a real feature of this property measuring approximately 29ft in length, having double glazed bi-folding doors to the front enjoying panoramic views, a range of modern base and wall mounted units with oak worktop surfaces, range style cooker, integrated fridge and freezer, stone flagged flooring, multi-fuel burning stove in feature fireplace and a window seat. The lounge has three double glazed windows to the rear and a multi-fuel burning stove in feature fireplace. To the first floor there are three double bedrooms, and the house bathroom which has attractive tiling to both walls and floor, free standing roll top claw foot bath, walk-in shower, wash hand basin, WC. There are oak beamed open ceilings and under floor heating throughout this property. Externally the property is situated on a generous size plot measuring approximately half an acre, having a private drive with electric gates, extensive patio area and gardens, and a spacious outbuilding having a work shop and home office (currently used as a dog grooming parlour). Viewing is essential to fully appreciate this property, EPC rating is