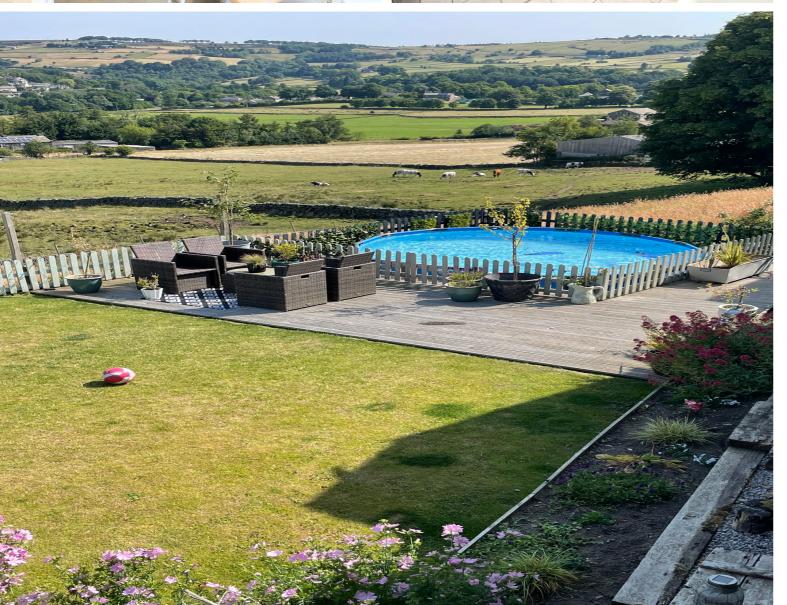

## **SUMMARY**

\*\*A STUNNING 3 BEDROOM DETACHED FARM HOUSE, IDYLLIC POSITION IN SOUGHT AFTER VILLAGE OF OXENHOPE WITH BREATHTAKING PANORAMIC VIEWS!!\*\* Fabulous character features mixed with modern fittings, fantastic 29ft long dining kitchen & snug, bathroom with 4 piece suite, under floor heating throughout (gas fired), standing in a plot of approximately 0.5 acres, private driveway with electric gates, extensive gardens, outbuilding with workshop & home office (currently used as a dog grooming parlour) - VIEWING ESSENTIAL TO FULLY APPRECIATE!! EPC rating is D.

## **FULL DESCRIPTION**

A unique opportunity has arisen to purchase this simply stunning three bedroom detached farmhouse, situated in an idyllic position above the sought after village of Oxenhope with breath taking panoramic views. The property offers a fantastic mix of character features with modern fittings, and comprises of a fabulous double height entrance lobby with utility room and access to a downstairs cloaks WC, the dining kitchen/snug is a real feature of this property measuring approximately 29ft in length, having double glazed bi-folding doors to the front enjoying panoramic views, a range of modern base and wall mounted units with oak worktop surfaces, range style cooker, integrated fridge and freezer, stone flagged flooring, multi-fuel burning stove in feature fireplace and a window seat. The lounge has three double glazed windows to the rear and a multi-fuel burning stove in feature fireplace. To the first floor there are three double bedrooms, and the house bathroom which has attractive tiling to both walls and floor, free standing roll top claw foot bath, walk-in shower, wash hand basin, WC. There are oak beamed open ceilings and under floor heating throughout this property. Externally the property is situated on a generous size plot measuring approximately half an acre, having a private drive with electric gates, extensive patio area and gardens, and a spacious outbuilding having a work shop and home office (currently used as a dog grooming parlour). Viewing is essential to fully appreciate this property, EPC rating is