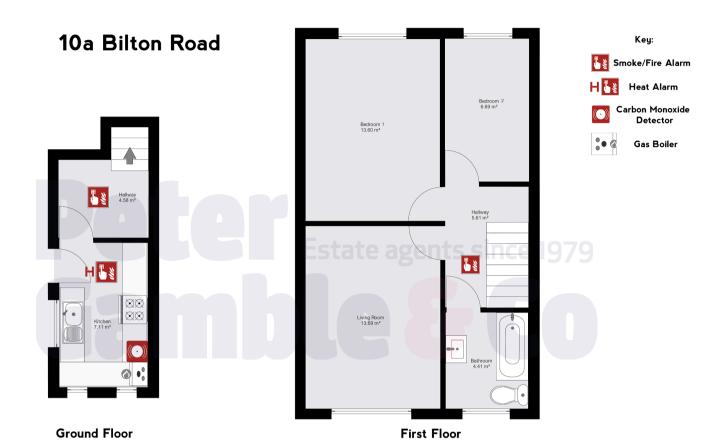

## APPROX. GROSS INTERNAL FLOOR AREA: 57.8 sq. m

WHILST EVERY ATTEMPT HAS BEEN MADE TO ENSURE THE ACCURACY OF THE FLOOR PLAN CONTAINED HERE, NO RESPONSIBILITY IS TAKEN FOR ANY ERROR, OMISSION OR MIS-STATEMENT. THIS PLAN IS FOR ILLUSTRATIVE PURPOSES ONLY AND SHOULD BE USED AS SUCH