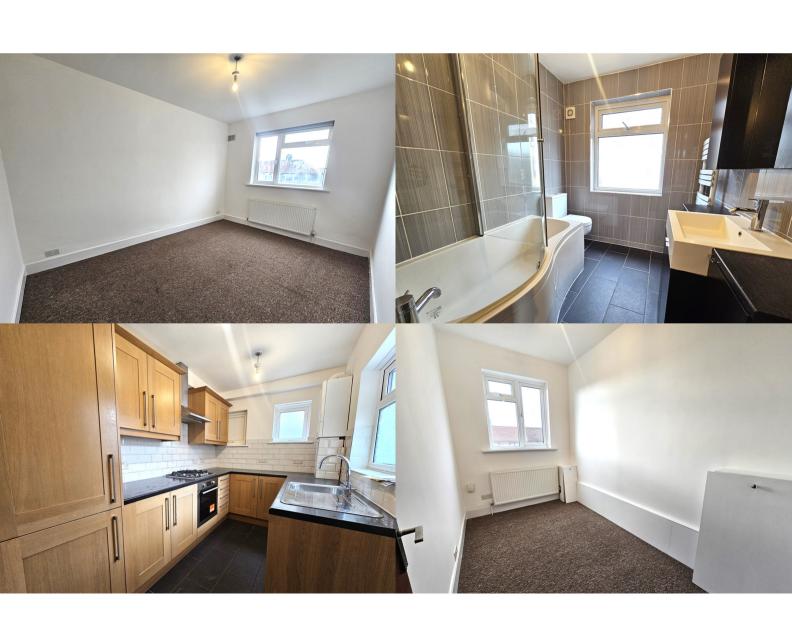

Comprising of one large kitchen located on the ground floor with new fridge freezer and oven. You are then lead up to the first floor with fitted carpet throughout, family bathroom, reception room, one large than average double bedroom and one large single bedroom. Gas central heating. Parking space for one car. The property will be let unfurnished. Professional clean has been carried out.