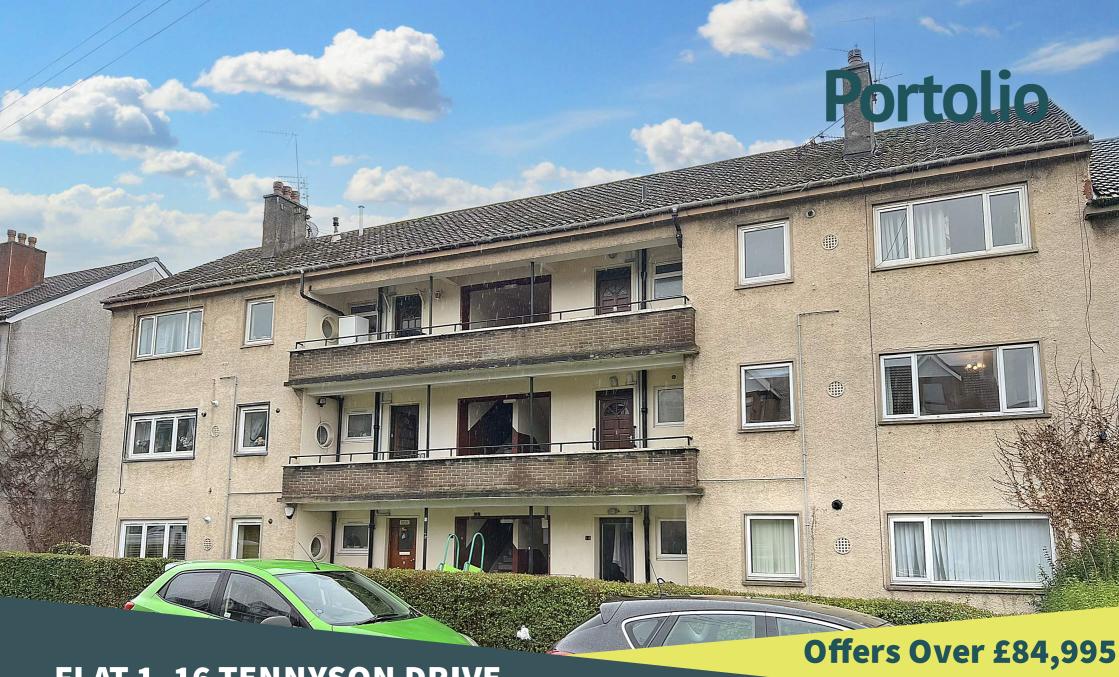

**FLAT 1, 16 TENNYSON DRIVE** 

Glasgow, G31 5RS

Tenanted 3 bedroom buy-to-let property investment in Tollcross, Glasgow with a current yield of 9.5%. This first floor property comprises an entrance vestibule leading to the entrance hallway, 3 bedrooms, a bright living room, a recently refurbished kitchen, and family bathroom with WC. The property benefits from gas central heating, double glazing, and is fully compliant for the rental market.

The property is being sold with the tenants in situ as a buy-tolet investment. The tenant has been a resident since February 2024 providing rental income on day 1 of purchase, the current tenancy generates an annual rental income of £9,000. The property is sold as seen and the sale price includes all the inventory items. The Home Report value is £95,000. Tollcross is an area north of the River Clyde in Glasgow with an excellent array of local amenties. The property is only a short walk to Tollcross Park and the Tollcross International Swimming Centre. The local transport network allows easy access by road and rail across Glasgow and beyond.

## **FEATURES**

- EPC Rating: C
- 87 sq m
- Buy-To-Let Investment
- Tenanted & Fully Compliant
- Home Report £95,000
- Current Rental £750m
- Current Yield 9.5%
- 3 Bedrooms
- Furnished Let
- No Buyer Fees