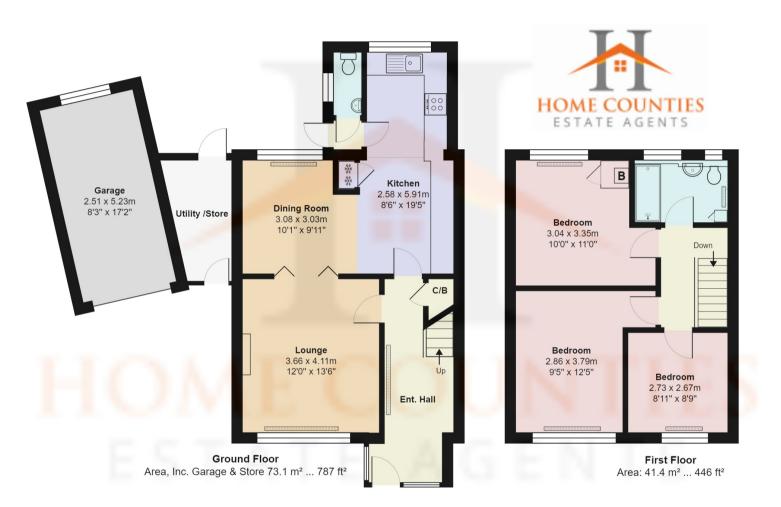

## £599,950 Freehold

This Delightful THREE BEDROOM SEMI DETACHED FAMILY HOME is ideally situated just off the Causeway on this quiet turning in Potters Bar.

The property benefits from off street parking and a garage set back to the rear, whilst externally the home benefits from a rear extension with large modern fitted kitchen breakfast room, lounge to the front with bi-folding doors, and a downstairs cloak room. The first floor benefits from two double bedrooms, single bedroom plus family bathroom. The home also has the benefit of solar panels that assist in reducing energy bills.

## Northlands, Hertfordshire EN6

Total Area: 114.5 m² ... 1232 ft² Inc. Garage & Utility

All measurements are approximate and for display purposes only