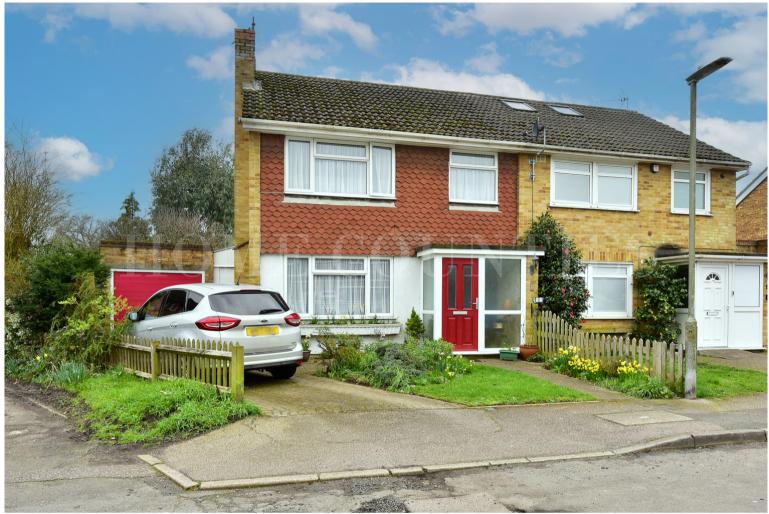

## Northlands, Potters Bar, Hertfordshire, EN6 5DF £599,950

- THREE BEDROOM HOME
- GARAGE TO REAR
- MODERN FITTED KITCHEN / BREAKSFAST ROOM
- WALKING DISTANCE TO POTTERS BAR HIGH STREET
- SOUTH WESTERLY FACING GARDEN

## £599,950 Freehold

This Delightful THREE BEDROOM SEMI DETACHED FAMILY HOME is ideally situated just off the Causeway on this quiet turning in Potters Bar.

The property benefits from off street parking and a garage set back to the rear, whilst externally the home benefits from a rear extension with large modern fitted kitchen breakfast room, lounge to the front with bi-folding doors, and a downstairs cloak room. The first floor benefits from two double bedrooms, single bedroom plus family bathroom. The home also has the benefit of solar panels that assist in reducing energy bills.