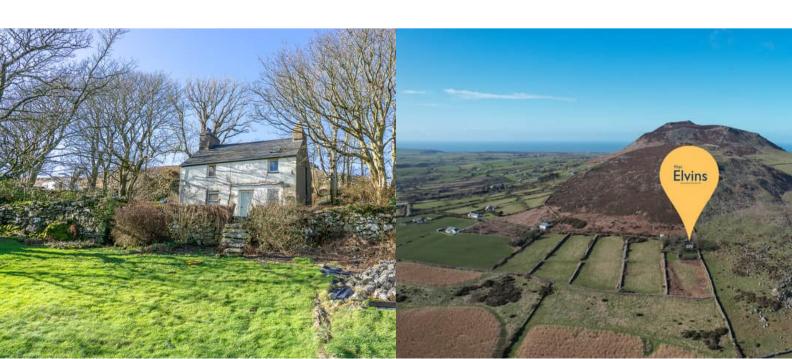

## PROPERTY DESCRIPTION

Nestled just under the Welsh mountain of Garnfadryn Bach on the captivating Llyn Peninsula, Pen Y Caerau presents a rare and compelling opportunity for those seeking a truly unique renovation project. This derelict Welsh cottage, set within approximately one acre of land, offers breathtaking panoramic views that stretch across the stunning rural landscape.

This property is a blank canvas, brimming with potential. While requiring complete renovation, Pen Y Caerau retains the charm and character of a traditional Welsh cottage, promising a rewarding restoration journey. The expansive grounds feature a collection of part-built outbuildings, offering further scope for development and customisation to suit your needs. A tranquility of a truly rural setting, this is an exceptional chance to create a bespoke retreat, a haven of peace and beauty.