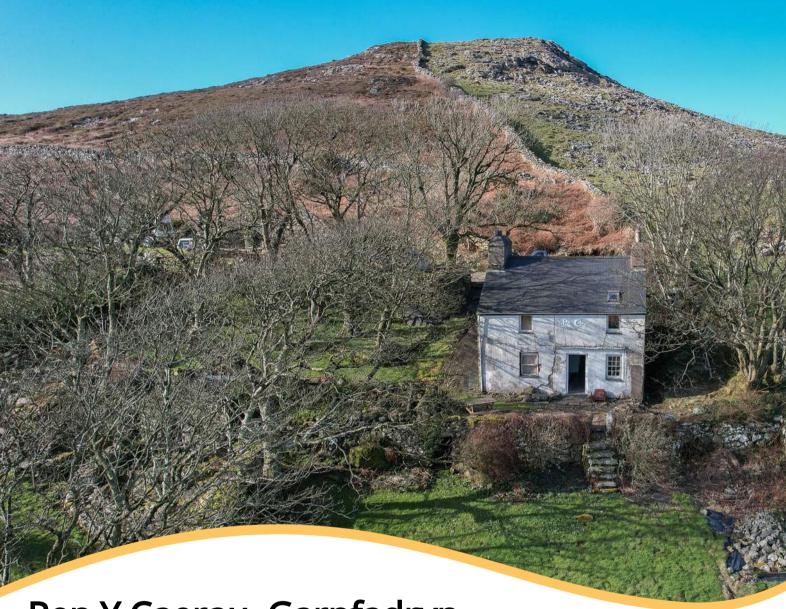

## Pen Y Caerau, Garnfadryn, Pwllheli, Gwynedd. LL53 8TG

- STUNNING PANORAMIC VIEWS
- EXCITING RENOVATION PROJECT
- CASH BUYERS ONLY

- RURAL SETTING
- PART BUILT OUTBUILDINGS WITH GREAT POTENTIAL
- SET WITHIN 1 ACRE

## PROPERTY DESCRIPTION

Nestled just under the Welsh mountain of Garnfadryn Bach on the captivating Llyn Peninsula, Pen Y Caerau presents a rare and compelling opportunity for those seeking a truly unique renovation project. This derelict Welsh cottage, set within approximately one acre of land, offers breathtaking panoramic views that stretch across the stunning rural landscape.

This property is a blank canvas, brimming with potential. While requiring complete renovation, Pen Y Caerau retains the charm and character of a traditional Welsh cottage, promising a rewarding restoration journey. The expansive grounds feature a collection of part-built outbuildings, offering further scope for development and customisation to suit your needs. A tranquility of a truly rural setting, this is an exceptional chance to create a bespoke retreat, a haven of peace and beauty.