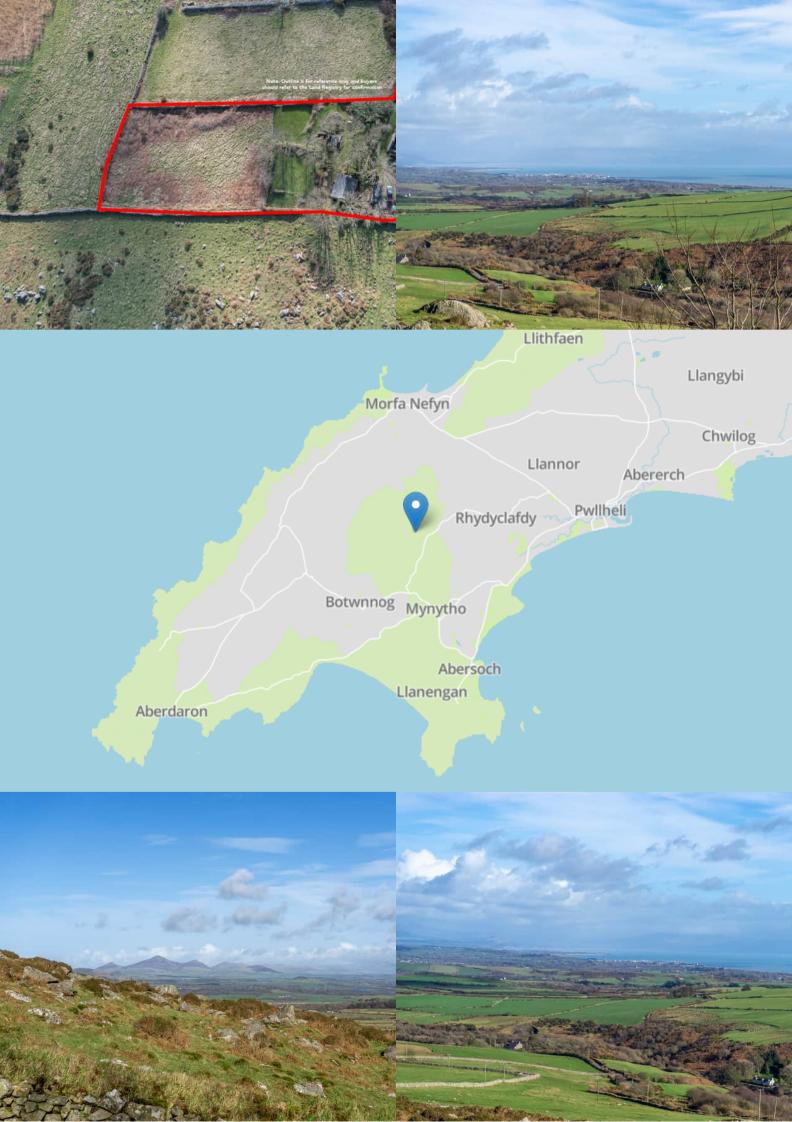

## PROPERTY DESCRIPTION

Nestled just under the Welsh mountain of Garnfadryn Bach on the captivating Llyn Peninsula, Pen Y Caerau presents a rare and compelling opportunity for those seeking a truly unique renovation project. This derelict Welsh cottage, set within approximately one acre of land, offers breathtaking panoramic views that stretch across the stunning rural landscape.

Council Tax Band -

Services - Mains water and electricity. Septic Tank.

Location Information Pwllheli 10 miles . Porthmadog 22 miles . Bangor 34.8 miles . Chester 90.3 miles . Shrewsbury 96.5 miles . Manchester 130 miles .