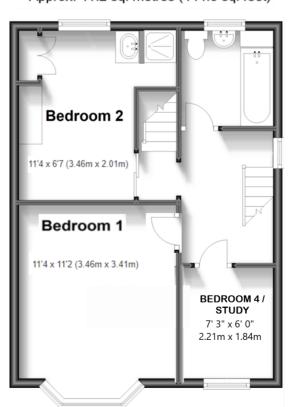

## First Floor Approx. 41.2 sq. metres (444.0 sq. feet)

Step inside to discover a great deal of potential for this residence. Spread across three floors, the property boasts four bedrooms, offering ample space for a growing family or those seeking a home office sanctuary. The family bathroom ensures convenience and comfort for daily routines, and there is plumbing for a shower on the top floor.