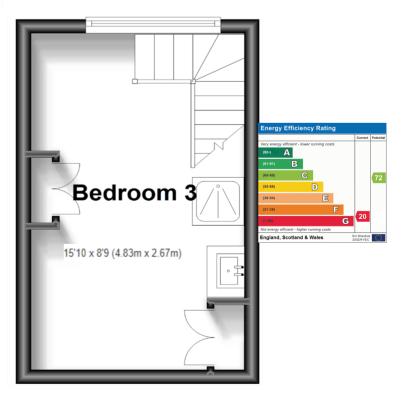

## **Second Floor**

Approx. 14.0 sq. metres (151.0 sq. feet)

Welcome to Mackie Avenue, where opportunity knocks on the door of this semi-detached gem awaiting transformation. Nestled in the heart of Patcham, this three-story property presents an exciting canvas for those with a vision for renovation.

Step inside to discover a great deal of potential for this residence. Spread across three floors, the property boasts four bedrooms, offering ample space for a growing family or those seeking a home office sanctuary. The family bathroom ensures convenience and comfort for daily routines, and there is plumbing for a shower on the top floor.