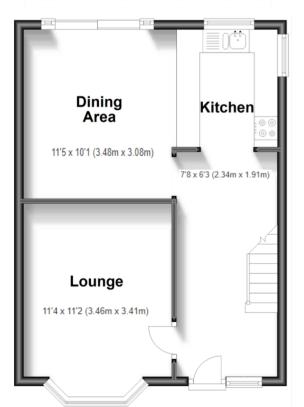

## **Ground Floor**Approx. 41.2 sq. metres (444.0 sq. feet)

With an aspect to the front there is a separate lounge, perfect for cozy evenings. Meanwhile, the expansive kitchen breakfast/dining room beckons culinary adventures, where you can entertain with flair or have lively gatherings and rear access to the garden and patio.