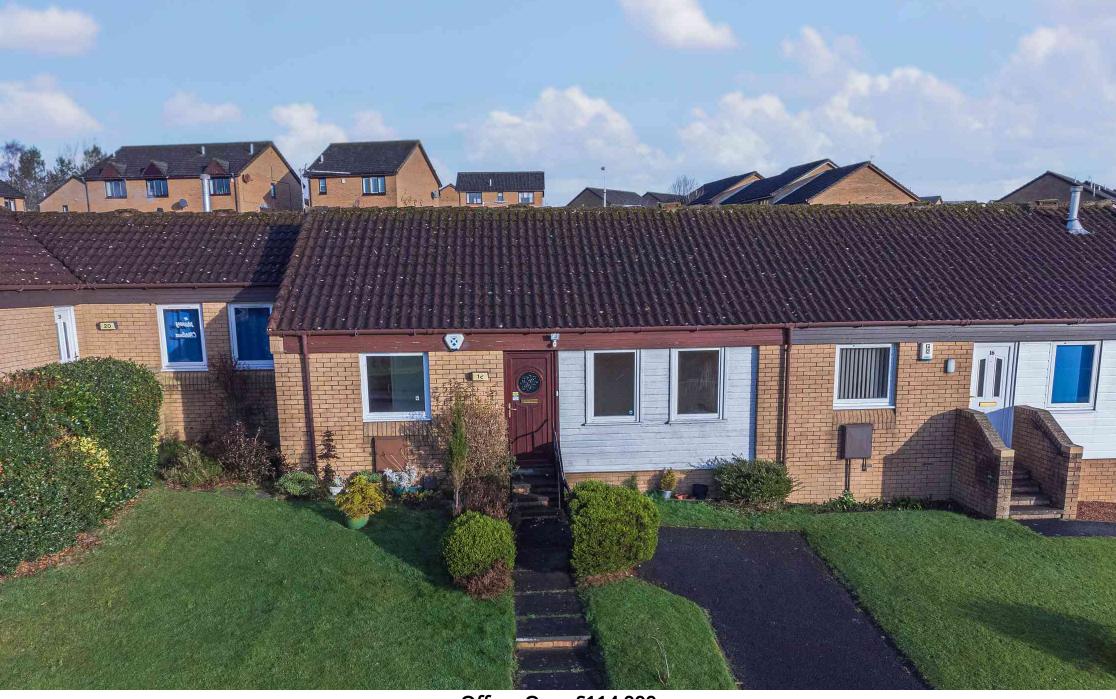

Offers Over £114,000 18 Drummond Place, Dunfermline, Fife, KY12 0XA

# 18 Drummond Place, Dunfermline, Fife, KY12 0XA

Delmor are pleased to be marketing this mid terraced bungalow set in a popular location close to all local amenities. This charming home would benefit from cosmetic upgrading and refurbishment. Dunfermline is located approximately five miles from the Forth bridges and is therefore particularly popular with commuters to Edinburgh and many parts of the central belt with easy access to the M90 motorway with its direct links to Edinburgh, Perth and Dundee and across the Kincardine Bridge by way of motorways to Stirling, Glasgow and the West. It benefits from a full range of shops, social and leisure facilities and schooling. The local railway stations provide a regular service to Edinburgh with intercity links to other parts of the UK. There is also the Park and Ride at Halbeath. The property briefly comprises of - Entrance hallway. Lounge. Kitchen with floor and wall mounted units. Double bedroom. Bathroom comprising of bath, wash hand basin and WC. The property benefits from double glazing and gas central heating. The gardens to the front at open. There are gardens to the rear. Early viewing is highly recommended on this rarely available property.