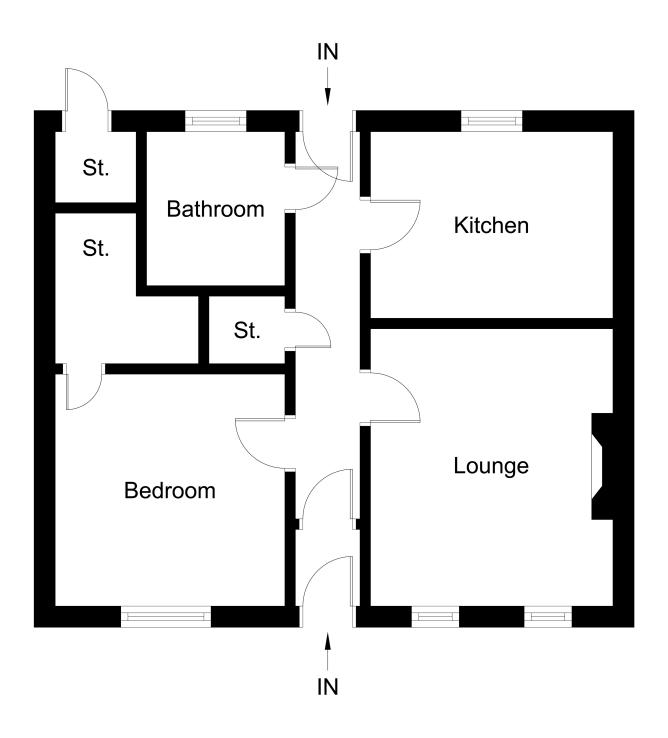

# 18 Drummond Place, Dunfermline, Fife, KY12 0XA

Delmor are pleased to be marketing this mid terraced bungalow set in a popular location close to all local amenities. This charming home would benefit from cosmetic upgrading and refurbishment. Dunfermline is located approximately five miles from the Forth bridges and is therefore particularly popular with commuters to Edinburgh and many parts of the central belt with easy access to the M90 motorway with its direct links to Edinburgh, Perth and Dundee and across the Kincardine Bridge by way of motorways to Stirling, Glasgow and the West. It benefits from a full range of shops, social and leisure facilities and schooling. The local railway stations provide a regular service to Edinburgh with intercity links to other parts of the UK. There is also the Park and Ride at Halbeath. The property briefly comprises of - Entrance hallway. Lounge. Kitchen with floor and wall mounted units. Double bedroom. Bathroom comprising of bath, wash hand basin and WC. The property benefits from double glazing and gas central heating. The gardens to the front at open. There are gardens to the rear. Early viewing is highly recommended on this rarely available property.

#### Entrance

## Lounge

3.91m x 3.42m (12' 10" x 11' 3")

## Kitchen

3.44m x 2.63m (11' 3" x 8' 8")

#### **Bedroom**

3.27m x 3.24m (10' 9" x 10' 8")

## Bathroom

2.17m x 1.95m (7' 1" x 6' 5")

#### Gardens