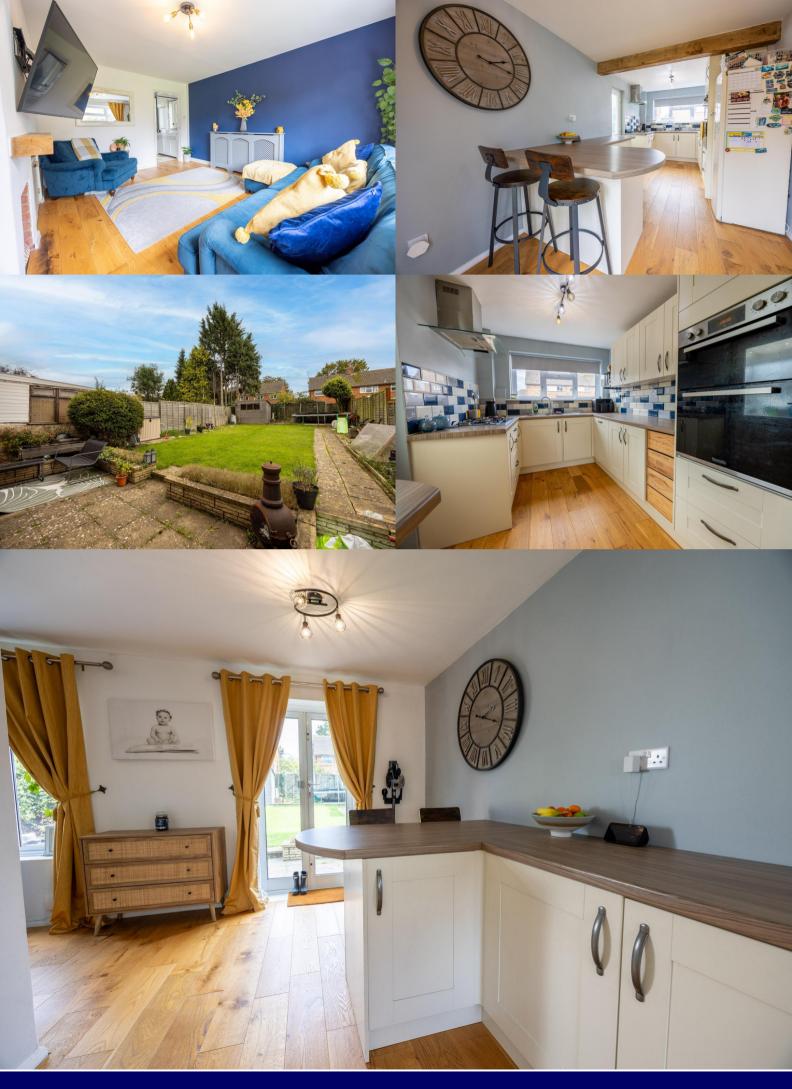

Entrance hall with doors to cloakroom and lounge, engineered oak flooring and stairs to first floor living accommodation. Cloakroom: modern white suite and space for washing machine. Lounge: window to rear garden, fireplace, built-in storage cupboard and engineered oak flooring. Kitchen/diner: double doors to rear garden, modern fitted kitchen comprising a matching range of eye and base level storage units with built-in fan assisted oven and five ring gas hob with extractor hood and integrated dishwasher, breakfast bar and oak flooring. Door to covered side access with utility area, work surface and appliance space. Office: laminate flooring and storage cupboard. Doors to front and rear.

Exterior: front aspect being laid to stone chippings offering car hardstanding for two vehicles. Rear garden: south-east facing being enclosed with wooden panel fencing, patio area and laid to lawn with flower and shrub borders.