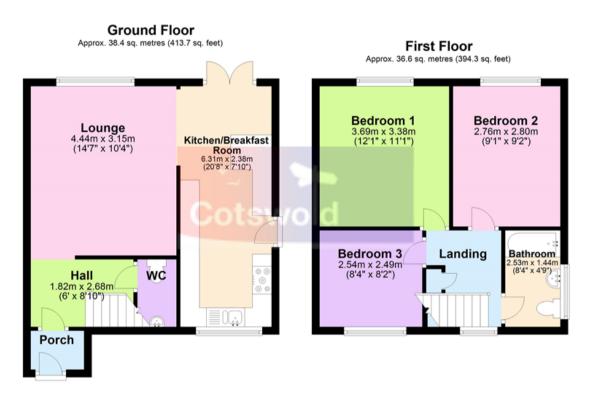

Entrance hall with doors to cloakroom and lounge, engineered oak flooring and stairs to first floor living accommodation. Cloakroom: modern white suite and space for washing machine. Lounge: window to rear garden, fireplace, built-in storage cupboard and engineered oak flooring. Kitchen/diner: double doors to rear garden, modern fitted kitchen comprising a matching range of eye and base level storage units with built-in fan assisted oven and five ring gas hob with extractor hood and integrated dishwasher, breakfast bar and oak flooring. Door to covered side access with utility area, work surface and appliance space. Office: laminate flooring and storage cupboard. Doors to front and rear.

First floor: landing, trap to loft space, built-in airing cupboard and doors to family bathroom and bedrooms one, two and three. Bathroom: modern white suite comprising bath with tiled splash backs fitted with shower unit and shower screen, vanity unit, WC. Bedroom one: window to rear garden. Bedroom two: window to rear garden. Bedroom three: window to front aspect, built-in bed base and fitted wardrobe.

Exterior: front aspect being laid to stone chippings offering car hardstanding for two vehicles. Rear garden: south-east facing being enclosed with wooden panel fencing, patio area and laid to lawn with flower and shrub borders.

Lounge: 14' 4 max x 11' 10 max

Kitchen/breakfast room: 21' 4 max x 8' 1

Office: 9' 9 max x 5' 9 max

Bedroom one: 12' 1 x 11' 1

Bedroom two: 12' max x 9' 2 max

Total area: approx. 75.1 sq. metres (807.9 sq. feet)