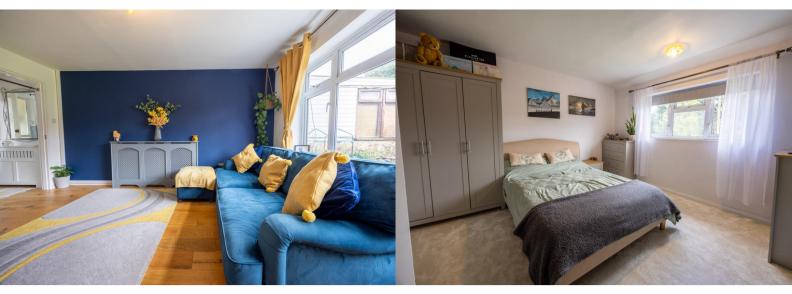

First floor: landing, trap to loft space, built-in airing cupboard and doors to family bathroom and bedrooms one, two and three. Bathroom: modern white suite comprising bath with tiled splash backs fitted with shower unit and shower screen, vanity unit, WC. Bedroom one: window to rear garden. Bedroom two: window to rear garden. Bedroom three: window to front aspect, built-in bed base and fitted wardrobe.