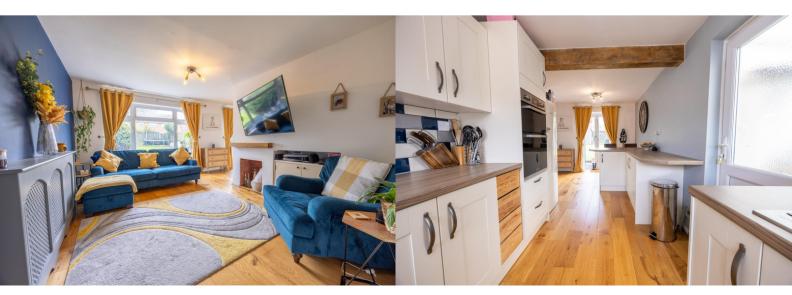

Entrance hall with doors to cloakroom and lounge, engineered oak flooring and stairs to first floor living accommodation. Cloakroom: modern white suite and space for washing machine. Lounge: window to rear garden, fireplace, built-in storage cupboard and engineered oak flooring. Kitchen/diner: double doors to rear garden, modern fitted kitchen comprising a matching range of eye and base level storage units with built-in fan assisted oven and five ring gas hob with extractor hood and integrated dishwasher, breakfast bar and oak flooring. Door to covered side access with utility area, work surface and appliance space. Office: laminate flooring and storage cupboard. Doors to front and rear.