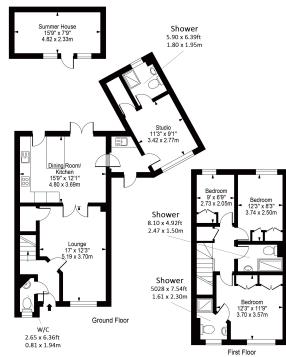

Approx. Gross Internal Area 1160 Sq Ft - 107.80 Sq M (Excluding Summer House)

Approx. Gross Internal Area Of Summer House 121 Sq Ft - 11.23 Sq M

For Illustration Purposes Only - Not To Scale

This floor plan should be used as a general outline for guidance only and does not constitute in whole or in part an offer or contract.