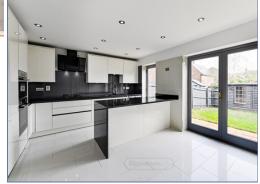

The property has been fully refurbished to a high standard throughout, featuring a brand new, high-spec kitchen complete with luxurious granite worktops, offering both style and practicality. The spacious interior also boasts a contemporary family bathroom and a stylish new en-suite to the master bedroom, all finished with modern fixtures and fittings.