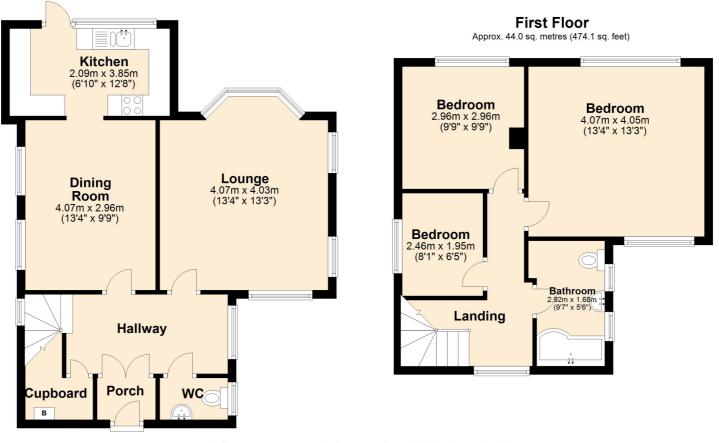

Property Features:

• Size and Layout: With a generous gross internal area of approximately 1,000 sq ft, this property offers plenty of space to work with. The layout includes a spacious RECEPTION HALL that opens into a rear-facing LOUNGE and adjacent DINING ROOM. The KITCHEN is a practical space.

• Bedrooms and Bathrooms: Upstairs, the LANDING is a bright and airy space, the BEDROOMS are well-proportioned, each with great potential for transformation, along with a family BATHROOM that can be customized to your taste.

To view, call 01704 516 626 – follow us on Facebook and Instagram.

Ground Floor

Approx. 52.3 sq. metres (562.5 sq. feet)

Total area: approx. 96.3 sq. metres (1036.6 sq. feet)

Plan produced using PlanUp.