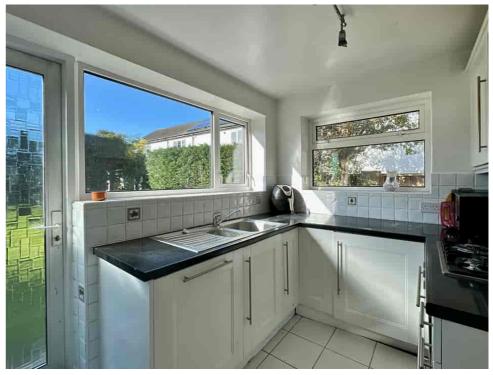

Property Features:

• Size and Layout: With a generous gross internal area of approximately 1,000 sq ft, this property offers plenty of space to work with. The layout includes a spacious RECEPTION HALL that opens into a rear-facing LOUNGE and adjacent DINING ROOM. The KITCHEN is a practical space.