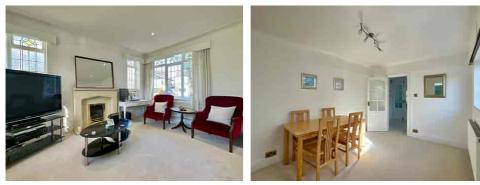

Property Features:

• Size and Layout: With a generous gross internal area of approximately 1,000 sq ft, this property offers plenty of space to work with. The layout includes a spacious RECEPTION HALL that opens into a rear-facing LOUNGE and adjacent DINING ROOM. The KITCHEN is a practical space.