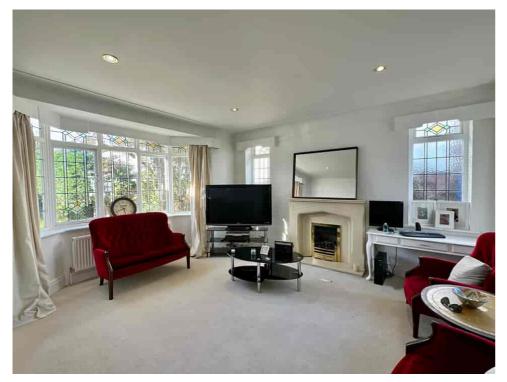

Property Features:

• Size and Layout: With a generous gross internal area of approximately 1,000 sq ft, this property offers plenty of space to work with. The layout includes a spacious RECEPTION HALL that opens into a rear-facing LOUNGE and adjacent DINING ROOM. The KITCHEN is a practical space.