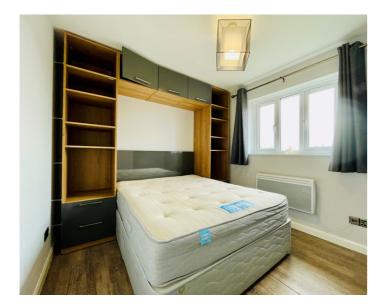

#### ENTERED VIA STAIRS TO THE FIRST FLOOR

**ENTRANCE HALL** 

SITTING ROOM

10' 6" x 15' 2" (3.20m x 4.62m)

**KITCHEN** 

7' 2" x 7' 9" (2.18m x 2.36m)

**BATHROOM** 

**BEDROOM** 

8' 9" x 11' 7" (2.67m x 3.53m)

OFF ROAD PARKING FOR ONE CAR