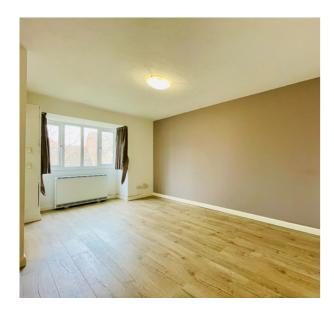

#### ENTERED VIA STAIRS TO THE FIRST FLOOR

**ENTRANCE HALL** 

SITTING ROOM

10' 6" x 15' 2" (3.20m x 4.62m)

**KITCHEN** 

7' 2" x 7' 9" (2.18m x 2.36m)

**BATHROOM** 

**BEDROOM** 