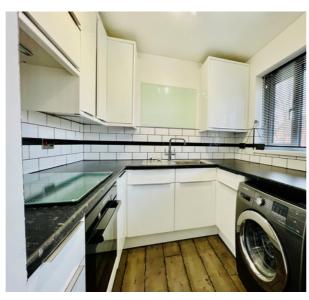

#### ENTERED VIA STAIRS TO THE FIRST FLOOR

**ENTRANCE HALL** 

SITTING ROOM

10' 6" x 15' 2" (3.20m x 4.62m)

**KITCHEN** 

7' 2" x 7' 9" (2.18m x 2.36m)

**BATHROOM** 

**BEDROOM** 