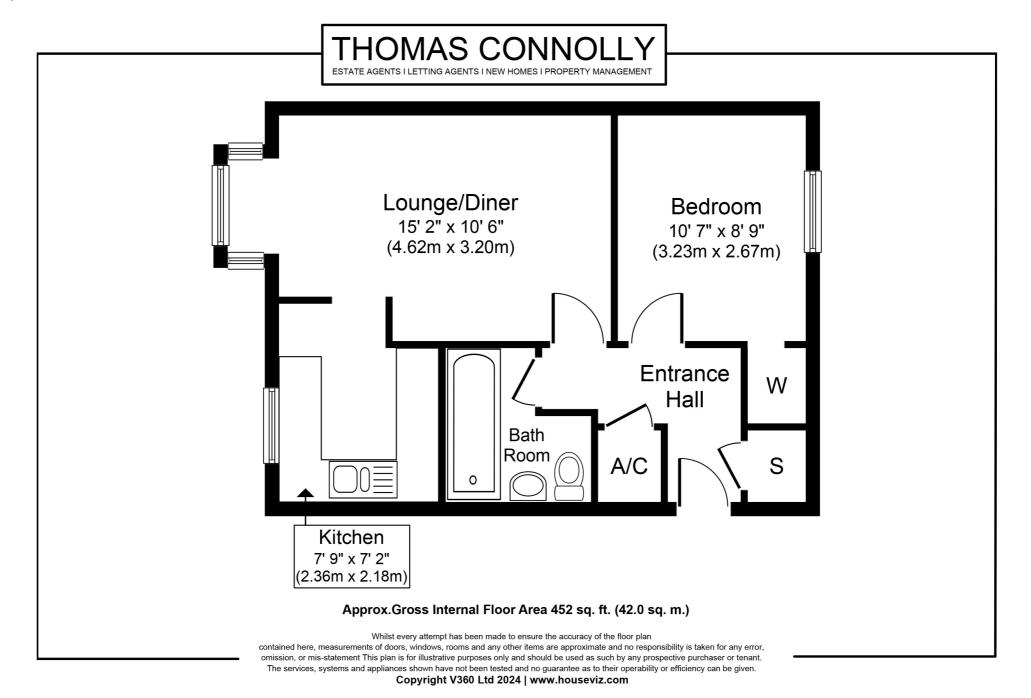

Accommodation briefly comprises; entrance hall, kitchen, sitting room, bathroom, bedroom one with built in wardrobes. Outside there is a driveway providing off road parking for one vehicle.

The property further benefits from triple glazed windows, and is offered for sale with no upper chain.

#### ENTERED VIA STAIRS TO THE FIRST FLOOR

**ENTRANCE HALL** 

SITTING ROOM

10' 6" x 15' 2" (3.20m x 4.62m)

**KITCHEN** 

7' 2" x 7' 9" (2.18m x 2.36m)

**BATHROOM** 

**BEDROOM** 

8' 9" x 11' 7" (2.67m x 3.53m)

OFF ROAD PARKING FOR ONE CAR