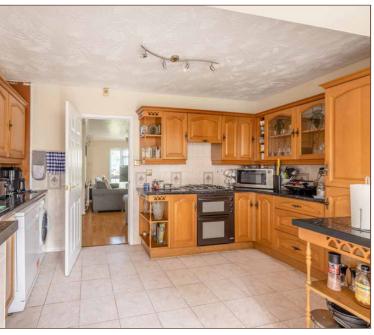

Ideally situated with a very short commute to Heathrow airport yet within catchment for multiple Langley schools is this extended, well-presented mid-terraced family home.

The property comprises an 18ft living room and a good size kitchen with gas cooker and ample storage. The property has also been extended to rear providing an open plan spacious dining area with patio doors opening to the back garden.

Property Information Floor Plan

THREE BEDROOM MID-TERRACED HOUSE

GARAGE IN A BLOCK & ONE ALLOCATED PARKING SPACE

LOW MAINTENANCE REAR GARDEN WITH WOODEN STORAGE SHED

LARGE KITCHEN WITH PLENTY OF UNITS

PLEASANT FRONT GARDEN AND AMPLE RESIDENTS PARKING