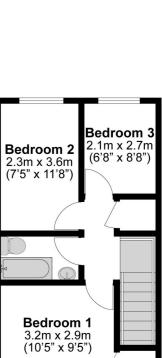

The first floor features a very modern fully-tiled bathroom and three good size bedrooms, the master benefitting from fitted storage.

Externally there is a pleasant front garden and low maintenance rear garden enjoying a high degree of privacy, and benefitting rear access and a wooden storage shed. There is a garage in a block, one allocated parking space and ample residents parking available opposite the property.

10FT MASTER BEDROOM WITH FITTED WARDROBES

MODERN FULLY TILED BATHROOM

EASY ACCESS TO HEATHROW AIRPORT

## **Total Approximate Floor Area** 89 Square metres

89 Square metres 958 Square feet

Oakwood Estates

Illustrations are for identification purposes only, measurements are approximate, not to scale.

Prospective purchasers should be aware that these sales particulars are intended as a general guide only and room sizes should not be relied upon for carpets or furnishing. We have not carried out any form of survey nor have we tested any appliance or services, mechanical or electrical. All maps are supplied by Goview.co.uk from Ordnance Survey mapping. Care has been taken in the preparation of these sales particulars, which are thought to be materially correct, although their accuracy is not guaranteed and they do not form part of any contract.