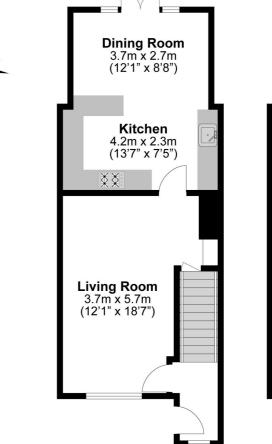

Ideally situated with a very short commute to Heathrow airport yet within catchment for multiple Langley schools is this extended, well-presented mid-terraced family home.

The property comprises an 18ft living room and a good size kitchen with gas cooker and ample storage. The property has also been extended to rear providing an open plan spacious dining area with patio doors opening to the back garden.

The first floor features a very modern fully-tiled bathroom and three good size bedrooms, the master benefitting from fitted storage.

Externally there is a pleasant front garden and low maintenance rear garden enjoying a high degree of privacy, and benefitting rear access and a wooden storage shed. There is a garage in a block, one allocated parking space and ample residents parking available opposite the property.

Property Information Floor Plan

THREE BEDROOM MID-TERRACED HOUSE

GARAGE IN A BLOCK & ONE ALLOCATED PARKING SPACE

LOW MAINTENANCE REAR GARDEN WITH WOODEN STORAGE SHED

LARGE KITCHEN WITH PLENTY OF UNITS

PLEASANT FRONT GARDEN AND AMPLE RESIDENTS PARKING

## **Total Approximate Floor Area** 89 Square metres

89 Square metres 958 Square feet

Oakwood Estates

Illustrations are for identification purposes only, measurements are approximate, not to scale.

Prospective purchasers should be aware that these sales particulars are intended as a general guide only and room sizes should not be relied upon for carpets or furnishing. We have not carried out any form of survey nor have we tested any appliance or services, mechanical or electrical. All maps are supplied by Goview.co.uk from Ordnance Survey mapping. Care has been taken in the preparation of these sales particulars, which are thought to be materially correct, although their accuracy is not guaranteed and they do not form part of any contract.