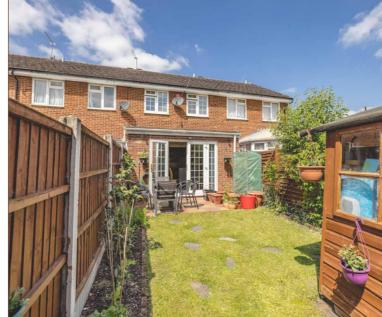

The first floor features a very modern fully-tiled bathroom and three good size bedrooms, the master benefitting from fitted storage.

Externally there is a pleasant front garden and low maintenance rear garden enjoying a high degree of privacy, and benefitting rear access and a wooden storage shed. There is a garage in a block, one allocated parking space and ample residents parking available opposite the property.

Property Information Floor Plan

THREE BEDROOM MID-TERRACED HOUSE

GARAGE IN A BLOCK & ONE ALLOCATED PARKING SPACE

LOW MAINTENANCE REAR GARDEN WITH WOODEN STORAGE SHED

LARGE KITCHEN WITH PLENTY OF UNITS

PLEASANT FRONT GARDEN AND AMPLE RESIDENTS PARKING