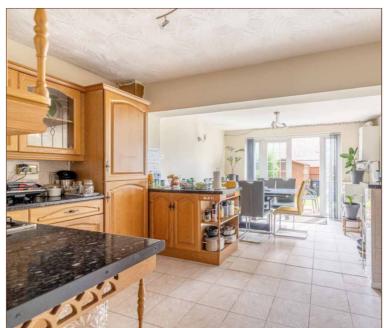

Ideally situated with a very short commute to Heathrow airport yet within catchment for multiple Langley schools is this extended, well-presented mid-terraced family home.

The property comprises an 18ft living room and a good size kitchen with gas cooker and ample storage. The property has also been extended to rear providing an open plan spacious dining area with patio doors opening to the back garden.

Property Information Floor Plan

THREE BEDROOM MID-TERRACED HOUSE

GARAGE IN A BLOCK & ONE ALLOCATED PARKING SPACE

LOW MAINTENANCE REAR GARDEN WITH WOODEN STORAGE SHED

LARGE KITCHEN WITH PLENTY OF UNITS

PLEASANT FRONT GARDEN AND AMPLE RESIDENTS PARKING