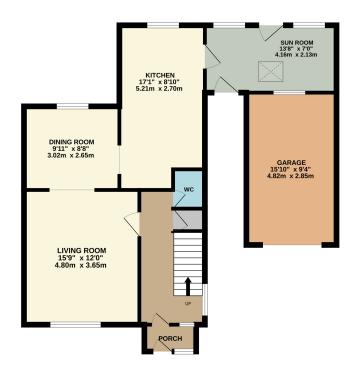

GROUND FLOOR 759 sq.ft. (70.5 sq.m.) approx.

1ST FLOOR 432 sq.ft. (40.1 sq.m.) approx.

TOTAL FLOOR AREA: 1191 s.q.ft. (110.6 s.q.m.) approx.

Whilst every attempt has been made to ensure the accuracy of the floorplan contained here, measurements of doors, windows, comes and any other items are approximate and no responsibility is taken for any error, omission or mis-statement. This plan is for illustrative purposes only and should be used as such by any prospective purchaser. The services, systems and appliances shown have not been tested and no guaranter as to their operability or efficiency; can be given.