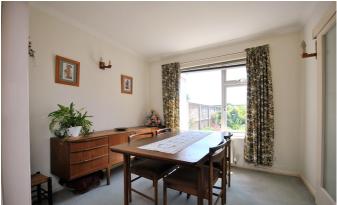

#### **DESCRIPTION**

Entering the property from the front you are immediately welcomed into a porch which leads into the hallway. The hallway provides access into a front aspect living room which a warm and welcoming room with a large front window with a sliding door leading into the dining room which enjoys panoramic views of the garden. The Kitchen is fitted with an array of wall and base units and provides space for white appliances with a wall mounted, full serviced boiler. There is access into the sunroom which opens to the rear garden and at the front into the front passage way. There is a skylight and rear and side windows filling the room with light and enjoyable views of the garden. The ground floor is completed with a ground