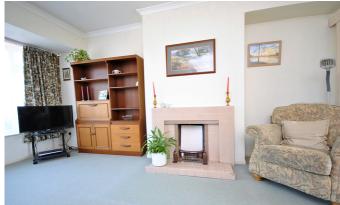

#### **DESCRIPTION**

Entering the property from the front you are immediately welcomed into a porch which leads into the hallway. The hallway provides access into a front aspect living room which a warm and welcoming room with a large front window with a sliding door leading into the dining room which enjoys panoramic views of the garden. The Kitchen is fitted with an array of wall and base units and provides space for white appliances with a wall mounted, full serviced boiler. There is access into the sunroom which opens to the rear garden and at the front into the front passage way. There is a skylight and rear and side windows filling the room with light and enjoyable views of the garden. The ground floor is completed with a ground