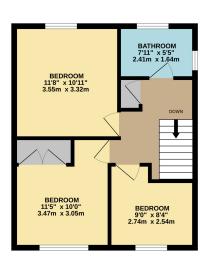

The first floor houses the three bedrooms which are all of a good size. There are two front aspect bedrooms and a good sized rear aspect room. There is a landing cupboard and a rear aspect bathroom with a pedestal sink, low level WC and panelled bath.

GROUND FLOOR 759 sq.ft. (70.5 sq.m.) approx.

1ST FLOOR 432 sq.ft. (40.1 sq.m.) approx.

TOTAL FLOOR AREA: 1191 s.q.ft. (110.6 s.q.m.) approx.

Whilst every attempt has been made to ensure the accuracy of the floorplan contained here, measurements of doors, windows, comes and any other items are approximate and no responsibility is taken for any error, omission or mis-statement. This plan is for illustrative purposes only and should be used as such by any prospective purchaser. The services, systems and appliances shown have not been tested and no guaranter as to their operability or efficiency; can be given.