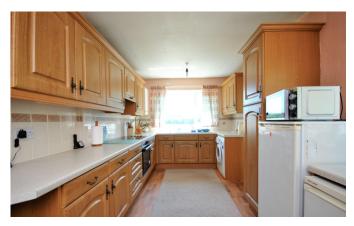

#### **DESCRIPTION**

Entering the property from the front you are immediately welcomed into a porch which leads into the hallway. The hallway provides access into a front aspect living room which a warm and welcoming room with a large front window with a sliding door leading into the dining room which enjoys panoramic views of the garden. The Kitchen is fitted with an array of wall and base units and provides space for white appliances with a wall mounted, full serviced boiler. There is access into the sunroom which opens to the rear garden and at the front into the front passage way. There is a skylight and rear and side windows filling the room with light and enjoyable views of the garden. The ground floor is completed with a ground