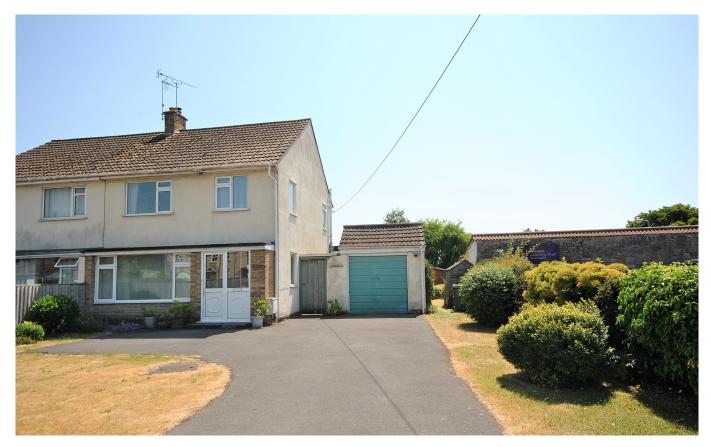

## £325,000 Freehold

Set in the heart of Cheddar is this good sized three bedroom property sitting on a generous plot with parking and garage and offered to the market with no onward chain complications.

#### **OUTSIDE**

Entering the property from the road you are welcomed onto a large driveway providing parking for multiple vehicles. There is frontal lawn area and a selection of bushes at the front with access into the rear garden. The rear garden is filled with an array of colour from a selection of flowers, plants and mature bushes. The rear garden is mostly laid to lawn and there is a wooden shed in the corner and a secondary shed at the side. The garage is accessed through an up and over door with electric and power and there is a side passage way which is perfect for additional storage.