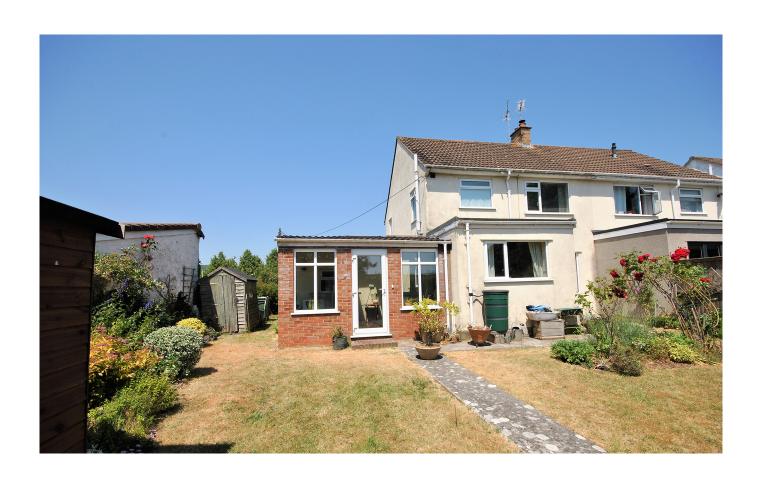

#### **OUTSIDE**

Entering the property from the road you are welcomed onto a large driveway providing parking for multiple vehicles. There is frontal lawn area and a selection of bushes at the front with access into the rear garden. The rear garden is filled with an array of colour from a selection of flowers, plants and mature bushes. The rear garden is mostly laid to lawn and there is a wooden shed in the corner and a secondary shed at the side. The garage is accessed through an up and over door with electric and power and there is a side passage way which is perfect for additional storage.