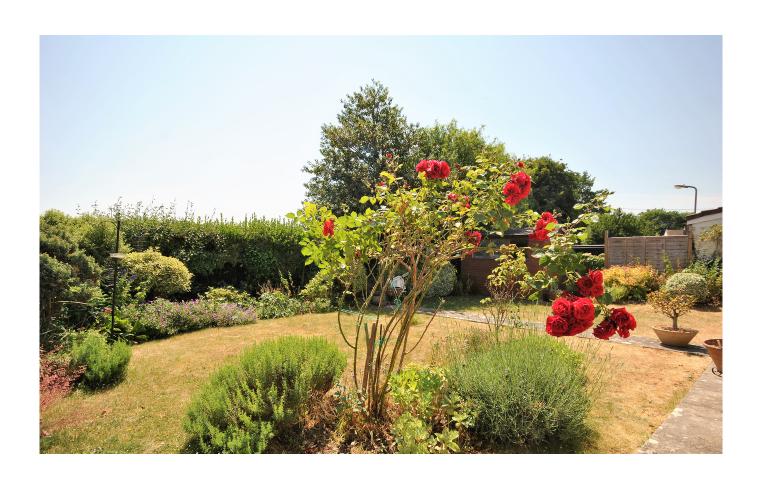

#### **OUTSIDE**

Entering the property from the road you are welcomed onto a large driveway providing parking for multiple vehicles. There is frontal lawn area and a selection of bushes at the front with access into the rear garden. The rear garden is filled with an array of colour from a selection of flowers, plants and mature bushes. The rear garden is mostly laid to lawn and there is a wooden shed in the corner and a secondary shed at the side. The garage is accessed through an up and over door with electric and power and there is a side passage way which is perfect for additional storage.