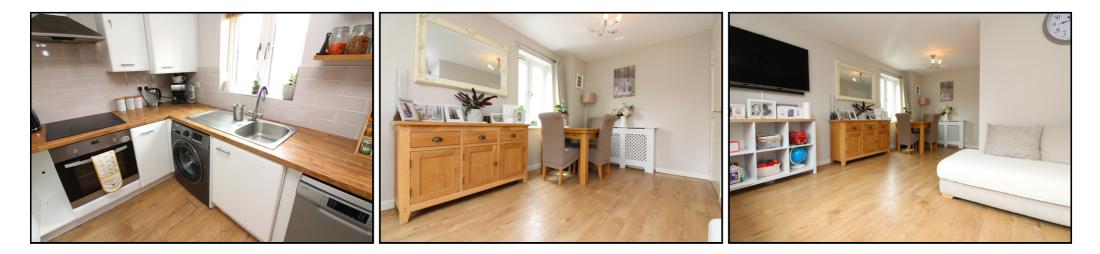

## Kitchen:

Abt. 8' 4" x 8' 1" (2.54m x 2.46m) This modern kitchen offers a range of eye and base level units with ample worktop. There is a fitted oven with electric hob and extractor plus space for washing machine, dishwasher and fridge/freezer. Single stainless steel sink with drainer. Tiled splashback. Double glazed window to front. Laminate flooring.

# Living/Dining Room:

Abt. 17' 9" x 14' 11" (5.41m x 4.55m) A generous space perfect for entertaining with access to rear garden. Double glazed window to side and rear. Double glazed door. Two radiators. Laminate flooring.