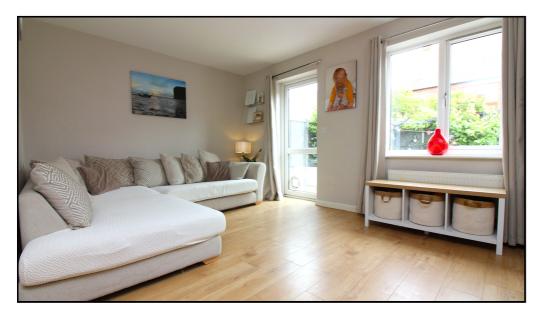

# Living/Dining Room:

Abt. 17' 9" x 14' 11" (5.41m x 4.55m) A generous space perfect for entertaining with access to rear garden. Double glazed window to side and rear. Double glazed door. Two radiators. Laminate flooring.