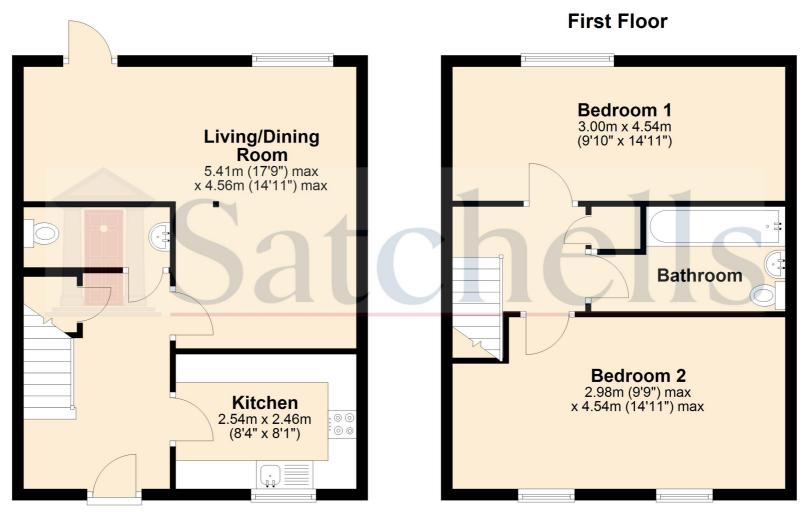

Internally this spacious property comprises welcoming entrance hall, fitted kitchen, open plan living/dining room that creates a wonderful entertaining space and cloakroom. To the first floor are two double bedrooms and family bathroom. Externally is a generous rear garden with home office and driveway for two cars. For further details and your appointment to view contact Satchells Stotfold today.

## Kitchen:

Abt. 8' 4" x 8' 1" (2.54m x 2.46m) This modern kitchen offers a range of eye and base level units with ample worktop. There is a fitted oven with electric hob and extractor plus space for washing machine, dishwasher and fridge/freezer. Single stainless steel sink with drainer. Tiled splashback. Double glazed window to front. Laminate flooring.

# Living/Dining Room:

Abt. 17' 9" x 14' 11" (5.41m x 4.55m) A generous space perfect for entertaining with access to rear garden. Double glazed window to side and rear. Double glazed door. Two radiators. Laminate flooring.

# **Bedroom One:**

Abt. 14' 11" x 9' 10" (4.55m x 3.00m) A large double bedroom with double glazed window to rear. Radiator. Carpet as fitted.

# Bedroom Two:

Abt. 14' 11" x 9' 9" (4.55m x 2.97m) A double bedroom with two double glazed windows to front. Radiator. Carpet as fitted.

#### Bathroom:

A three piece white suite comprising panelled bath with shower attachment over, pedestal hand wash basin and low level WC. Tiled walls surrounding bath and tiled splash back. Heated towel rail. Wall hung vanity units. Double glazed window to side. Extractor fan. Radiator. Vinyl flooring.

#### **Ground Floor**

For illustrative purposes only - NOT TO SCALE - Measurements shown are approximate. The size and position of doors, windows, appliances and other features are approximate. Plan produced using PlanUp.