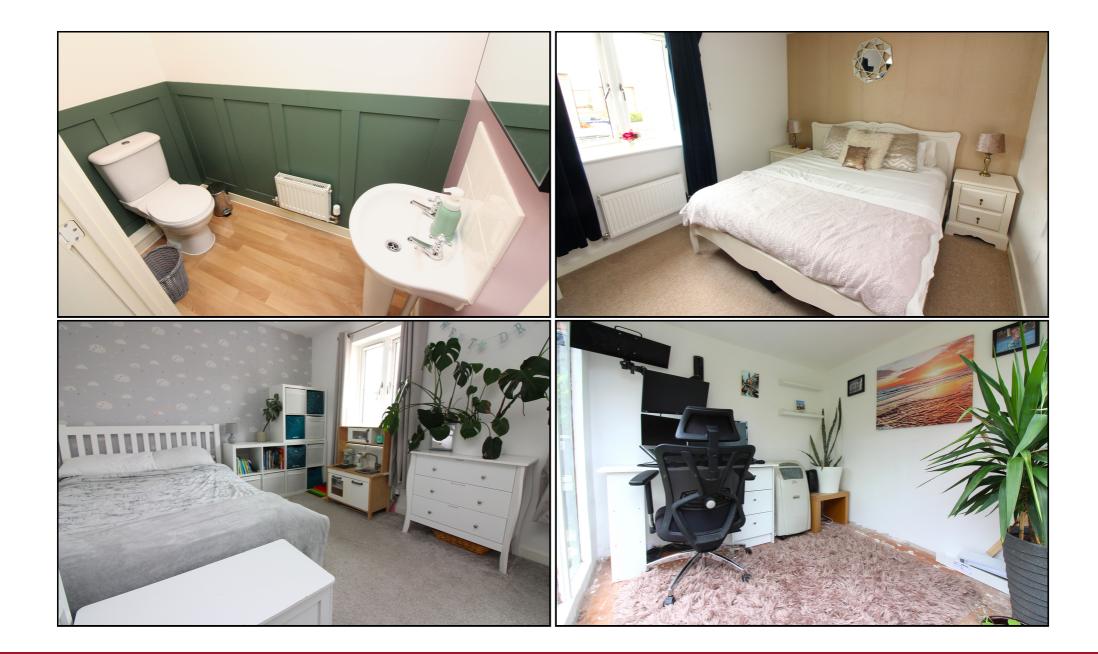

#### Ground Floor Entrance:

A welcoming entrance hall with stairs leading to first floor. Access to understairs storage. Laminate flooring.

#### Cloakroom:

A white suite comprising low level WC with pedestal hand wash basin and tiled splash back. Extractor fan. Radiator. Laminate flooring.

## Kitchen:

Abt. 8' 4" x 8' 1" (2.54m x 2.46m) This modern kitchen offers a range of eye and base level units with ample worktop. There is a fitted oven with electric hob and extractor plus space for washing machine, dishwasher and fridge/freezer. Single stainless steel sink with drainer. Tiled splashback. Double glazed window to front. Laminate flooring.

# **Bedroom One:**

Abt. 14' 11" x 9' 10" (4.55m x 3.00m) A large double bedroom with double glazed window to rear. Radiator. Carpet as fitted.

# Bedroom Two:

Abt. 14' 11" x 9' 9" (4.55m x 2.97m) A double bedroom with two double glazed windows to front. Radiator. Carpet as fitted.

#### **Rear:**

A generous garden with well established lawn and patio area wonderful for alfresco dining. Further benefits include a timber built home office and shed with power and lighting.