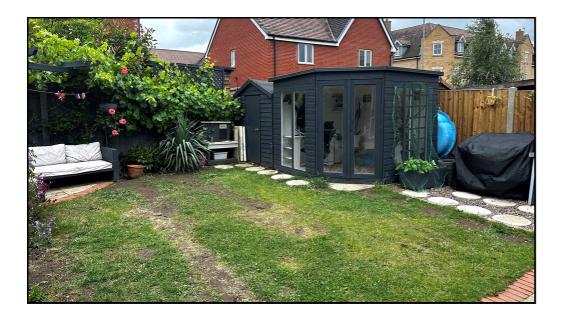

#### **Rear:**

A generous garden with well established lawn and patio area wonderful for alfresco dining. Further benefits include a timber built home office and shed with power and lighting.