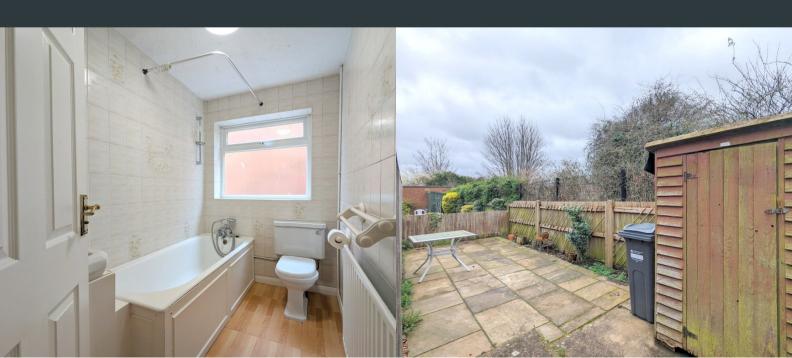

#### **BATHROOM**

A three piece suite comprising of a low level WC, wash hand basin set into vanity unit and a paneled roll top bath with mixer tap and shower attachment, radiator, tiled walls, wood effect flooring, double glazed frosted side aspect window.

### **REAR GARDEN**

Is situated to the rear of the property and accessed via a shared side walkway. Laid with block paving, planted borders and wooden shed.