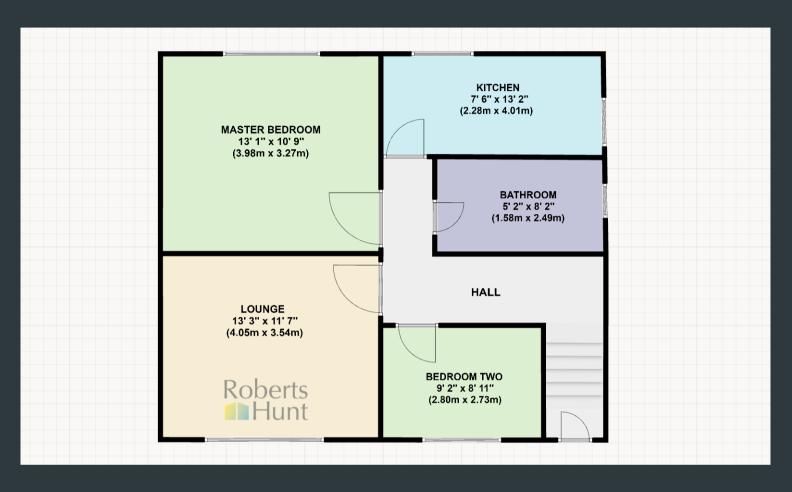

### **ROOM DESCRIPTIONS**

#### **ENTRANCE HALL**

Approached via a UPVC front door with inset frosted double glazed window, double glazed side aspect window, store cupboard housing meter, stairs rising to first floor.

## LIVING ROOM

Double glazed front aspect window, radiator, brick built feature fireplace, carpeted.

## **KITCHEN / BREAKFAST ROOM**

A range of eye and base level units with roll top work surfaces incorporating a single drainer sink, inset oven and hob with extractor above, spaces for washing machine and upright fridge/freezer, breakfast bar area, radiator, double glazed side and rear aspect windows.

#### MASTER BEDROOM

Up to an extensive range of fitted bedroom furniture, radiator, carpeted, double glazed rear aspect window.

## **BEDROOM TWO**

Double glazed front aspect window, radiator, door to store cupboard, carpeted.

#### **BATHROOM**

A three piece suite comprising of a low level WC, wash hand basin set into vanity unit and a paneled roll top bath with mixer tap and shower attachment, radiator, tiled walls, wood effect flooring, double glazed frosted side aspect window.