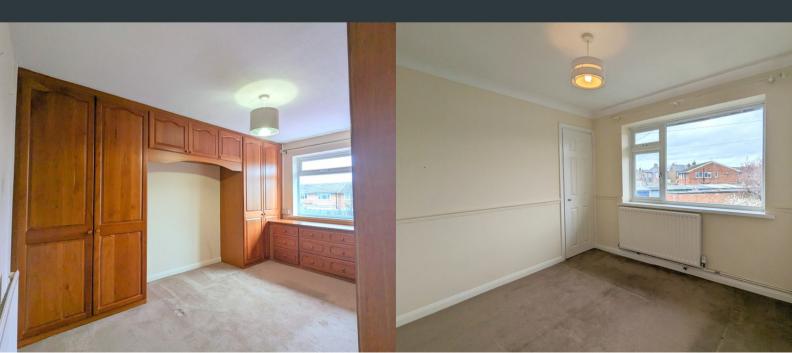

#### MASTER BEDROOM

Up to an extensive range of fitted bedroom furniture, radiator, carpeted, double glazed rear aspect window.

## **BEDROOM TWO**

Double glazed front aspect window, radiator, door to store cupboard, carpeted.