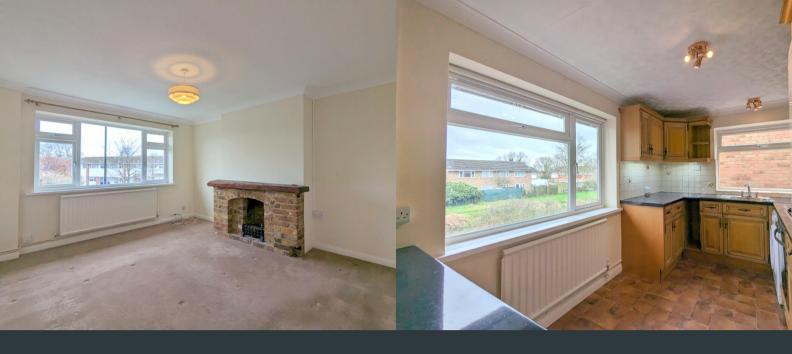

## LIVING ROOM

Double glazed front aspect window, radiator, brick built feature fireplace, carpeted.

## **KITCHEN / BREAKFAST ROOM**

A range of eye and base level units with roll top work surfaces incorporating a single drainer sink, inset oven and hob with extractor above, spaces for washing machine and upright fridge/freezer, breakfast bar area, radiator, double glazed side and rear aspect windows.