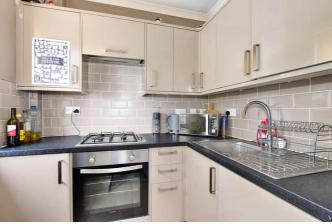

The property includes stairs to first floor, a communal entrance, a goodsized living room (16'4"x14'2") with views to the front and a kitchen with a range of wall and floor units, double bedroom(10'x14'1") with fitted wardrobes and a fully tiled shower room.