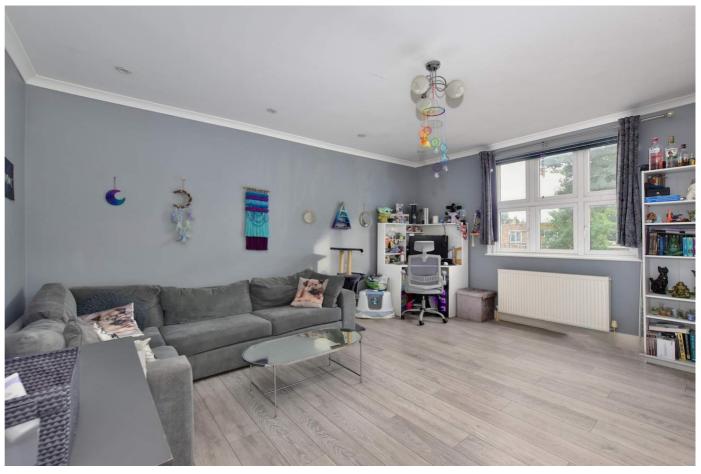

The property includes stairs to first floor, a communal entrance, a goodsized living room (16'4"x14'2") with views to the front and a kitchen with a range of wall and floor units, double bedroom(10'x14'1") with fitted wardrobes and a fully tiled shower room.