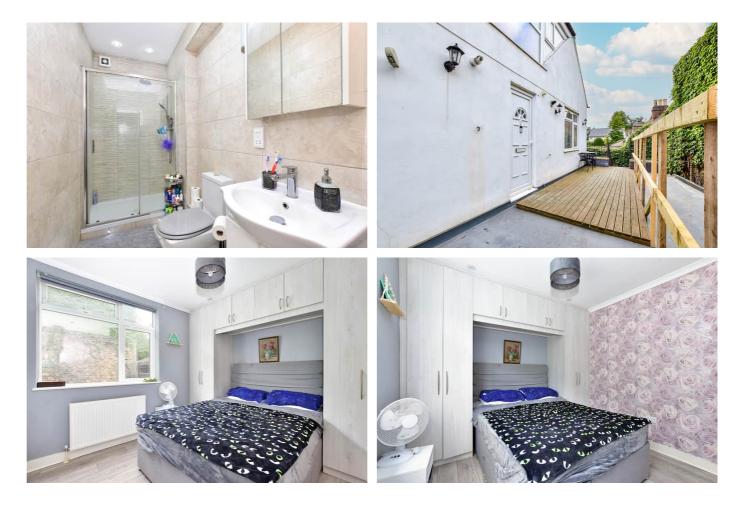

The property includes stairs to first floor, a communal entrance, a goodsized living room (16'4"x14'2") with views to the front and a kitchen with a range of wall and floor units, double bedroom(10'x14'1") with fitted wardrobes and a fully tiled shower room.

Outside, you have the benefit from the use of a communal courtyard.