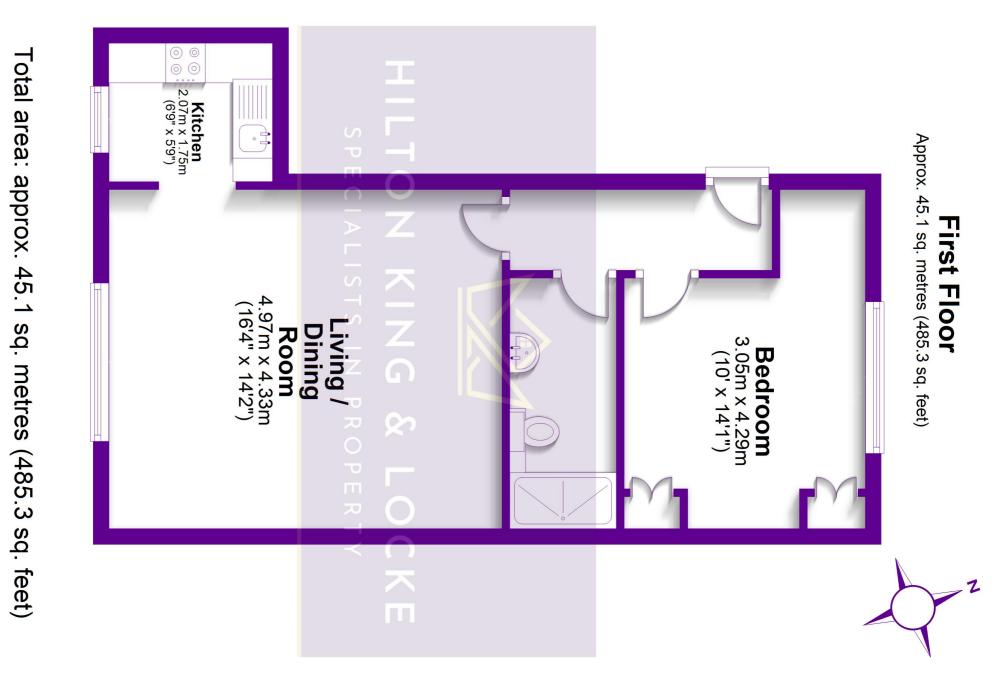

The property includes stairs to first floor, a communal entrance, a goodsized living room (16'4"x14'2") with views to the front and a kitchen with a range of wall and floor units, double bedroom(10'x14'1") with fitted wardrobes and a fully tiled shower room.