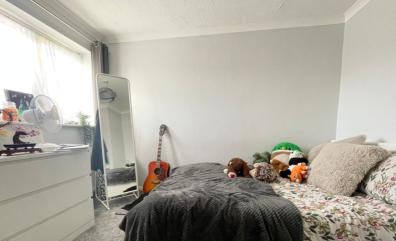

#### **Bedroom Two**

10' 8" x 8' 6" (3.25m x 2.59m) uPVC double glazed window to rear, radiator,

## **Bedroom Three**

9' 7" x 5' 11" + door recess (2.92m x 1.80m) uPVC double glazed window to front, radiator, coved ceiling. Over stairs storage cupboard with hanging rail.