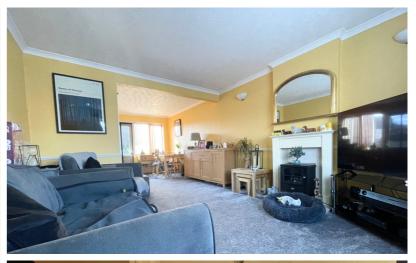

## Lounge

12' 4" x 11' 5" (3.76m x 3.48m)

uPVC double glazed window to front, radiator, coved ceiling. Feature fireplace with marble effect hearth and wooden mantle over. Dado rail, wall lights, TV aerial and telephone point, opening to:

# **Dining Area**

10' 8" x 7' 9" (3.25m x 2.36m)

uPVC double glazed door and window to rear, coved ceiling, dado rail, inset ceiling lights. Sliding doors to: