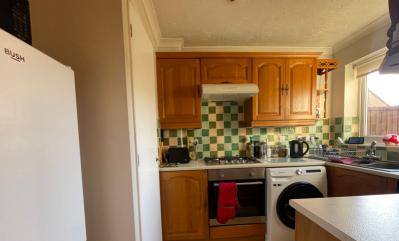

#### Kitchen

10'8" max x 6'6" (3.25m x 1.98m)

uPVC double glazed window to rear, fitted in a range of wall and base units with cream stone effect roll top worktops over and contrasting tiling behind. End display corner unit. Space for fridge/freezer, wall mounted boiler, space and plumbing for washing machine, built-in single gas oven with 4 ring gas hob and circulator over. Mosaic tile effect flooring, door to under stairs storage cupboard, coved ceiling, acrylic 1½ bowl single drainer sink unit with mixer tap, tiled splash backs and window sill.