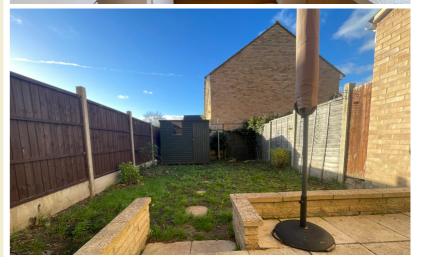

## Rear Garden

Patio area with step down to lawned area with flower/shrub borders. Access from the front via gate.