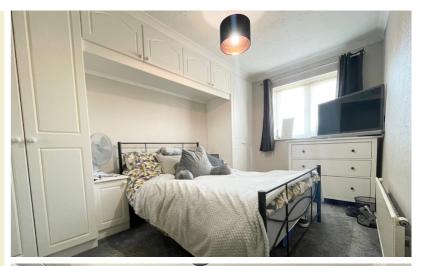

### **Bedroom One**

12' 6" x 8' 5" (3.81m x 2.57m)

uPVC double glazed window to front, radiator, range of fitted wardrobes with hanging rail and shelves and cupboards including bedside cabinets, coved ceiling.