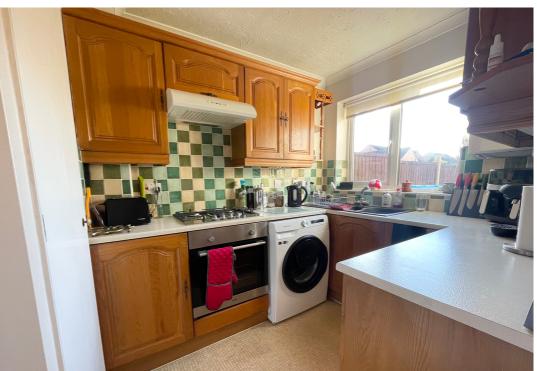

#### Kitchen

10'8" max x 6'6" (3.25m x 1.98m)

uPVC double glazed window to rear, fitted in a range of wall and base units with cream stone effect roll top worktops over and contrasting tiling behind. End display corner unit. Space for fridge/freezer, wall mounted boiler, space and plumbing for washing machine, built-in single gas oven with 4 ring gas hob and circulator over. Mosaic tile effect flooring, door to under stairs storage cupboard, coved ceiling, acrylic 1½ bowl single drainer sink unit with mixer tap, tiled splash backs and window sill.