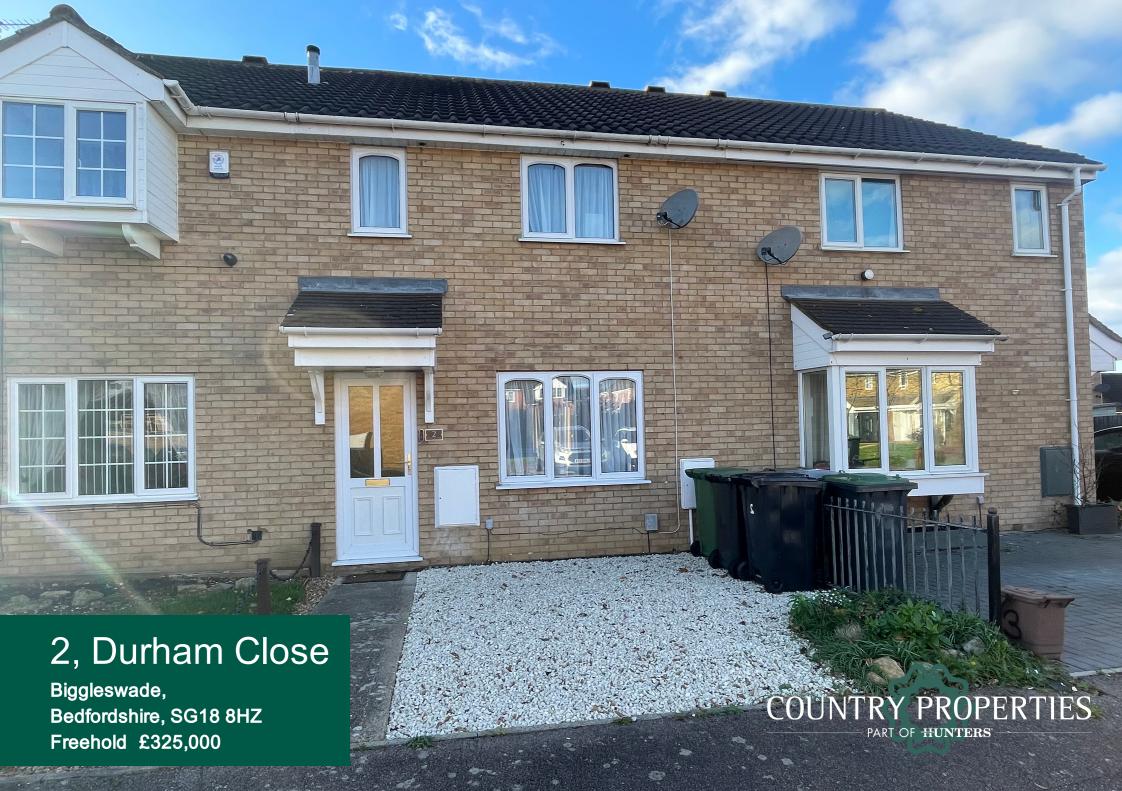

# **Front Of Property**

Gravelled front garden with pathway to front door with storm porch over.

## Garage

En-bloc with up and over door. Eaves storage.

All measurements are approximate and quoted in metric with imperial equivalents and for general guidance only and whilst every attempt has been made to ensure accuracy, they must not be relied on. The fixtures, fittings and appliances referred to have not been tested and therefore no guarantee can be given and that they are in working order. Internal photographs are reproduced for general information and it must not be inferred that any item shown is included with the property. For a free valuation, contact the numbers listed on the brochure.