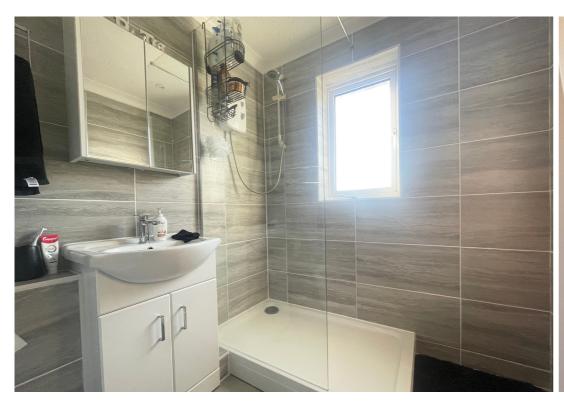

## Bathroom

uPVC double glazed frosted window to rear. Heated towel rail. Wash hand basin with vanity unit. Low level WC. Walk in shower.