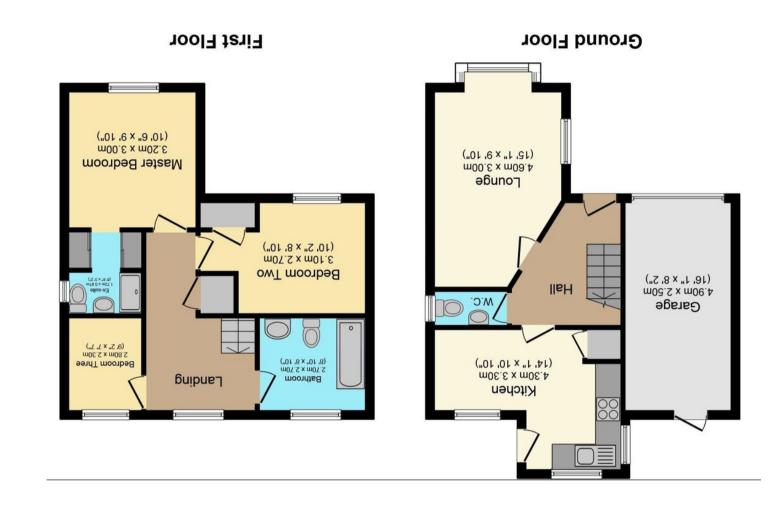

Total floor area 88.0 sq. m. (947 sq. ft.) approx

Whilst every attempt has been made to ensure the accuracy of this floor plan, all measurements are approximate and no responsibility is taken for any error, omission or the property. Plan not to scale, Specifically no guarantee is given on the total square footage of the property if shown on this plan. Any figure given is for initial guidance only and should not be relied on as a basis of valuation.

## Gillingwood Road, York YO30 4ST

This idyllic three double bedroom detached house has been improved by the current owners and is now immaculate and ready for you to move straight in to and enjoy. Boasting a modern shaker style dining kitchen with recently installed combi boiler, good sized lounge and a W/C to the ground floor. To the first floor is the three piece house bathroom, three double bedrooms with the master benefiting from a walkthrough dressing area and an ensuite shower room.