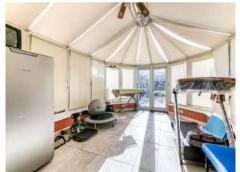

## Truuli

Warbank Crescent, New Addington, Croydon, Surrey, CR0

£475,000 Freehold

- Large south facing garden
- Side access to the garden
- Drive for multiple cars
- Conservatory

- Scope to extend further
- Kitchen with fitted appliances
- Close to an array of local amenities
- Two bathrooms