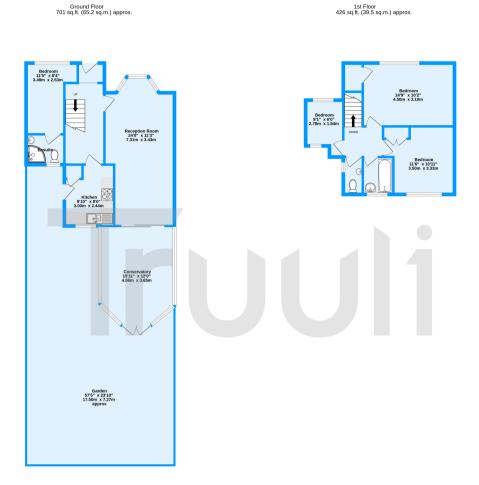

Warbank Crescent, New Addington, Croydon CR0

TOTAL FLOOR AREA: 1127 sq.ft. (104.7 sq.m.) approx.
Measurements are approximate. Not to scale. Illustrative purposes only
Made with Metropix 2023