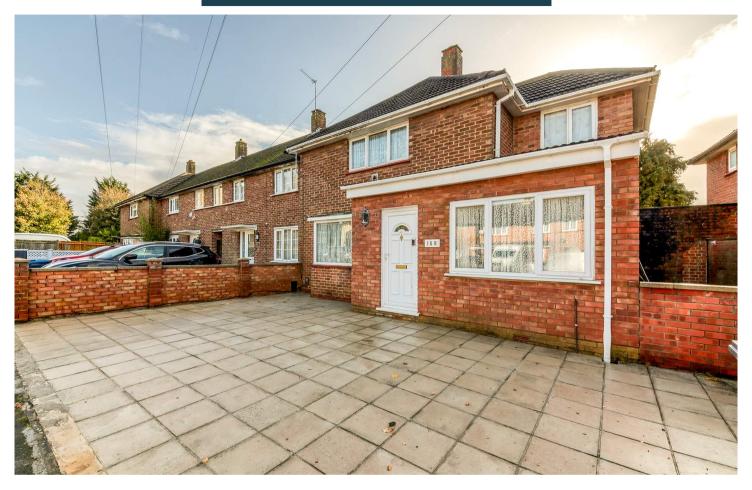

## Truuli

Warbank Crescent, New Addington, Croydon, Surrey, CR0

£475,000 Freehold

- Large south facing garden
- Side access to the garden
- Drive for multiple cars
- Conservatory

- Scope to extend further
- Kitchen with fitted appliances
- Close to an array of local amenities
- Two bathrooms

## £475,000 Freehold

Located in a prominent area in Addington, this spacious four-bedroom, end-of-terrace house on Warbank Crescent is available to view. Occupying over 1100 square foot of living space with a south-facing this is not one to be missed!