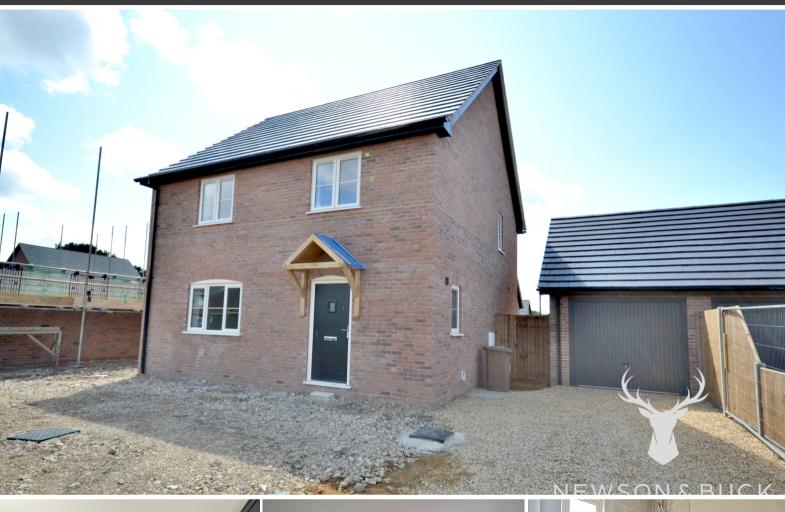

4 Plot 2, Ashwicken Road, Pott Row, King's Lynn, Norfolk PE32 1BZ £349,995

Plot 2 - 4 Ashwicken Road, Pott Row - A new three bedroom detached home situated within the new development of Stave Meadows, Ashwicken Road, Pott Row. The ground floor accommodation comprises hall, lounge, kitchen/diner and w/c. To the first floor is a family bathroom and three bedrooms with the master bedroom benefitting from an en-suite. The properties further benefit from air source heating, off road parking and a garage. The property is scheduled for completion Autumn / Winter 2023.

## Site Description

Stave Meadows is an exclusive residential development situated off Ashwicken Road, Pott Row. Phase two of the development consists of a variety of properties including three and four bedroom houses.