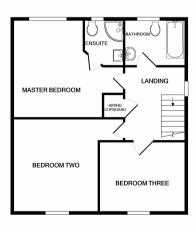

# Landing

## Master Bedroom

4.24m x 4.08m (13' 11" x 13' 5")

#### **En-Suite**

2.06m x 1.7m (6' 9" x 5' 7")

#### Bedroom Two

1ST FLOOR

Whilst every attempt has been made to ensure the accuracy of the floor plan contained here, measurements of doors, windows, crows and any other items are approximate and no responsibility is taken for any error, omission, or mis-statement. This plan is for illustrative purposes only and should be used as such by any rospective purchaser. The services, systems and appliances shown have not been tested and no guarantee as to their operability or efficiency can be given Made with Metrous 62021