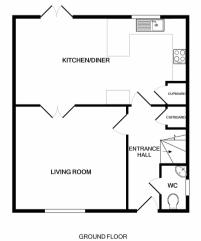

### Hall

## Lounge

4.5m x 4.85m (14' 9" x 15' 11")

#### Kitchen Diner

3.8m x 7.5m (12' 6" x 24' 7")

W/c

# Landing