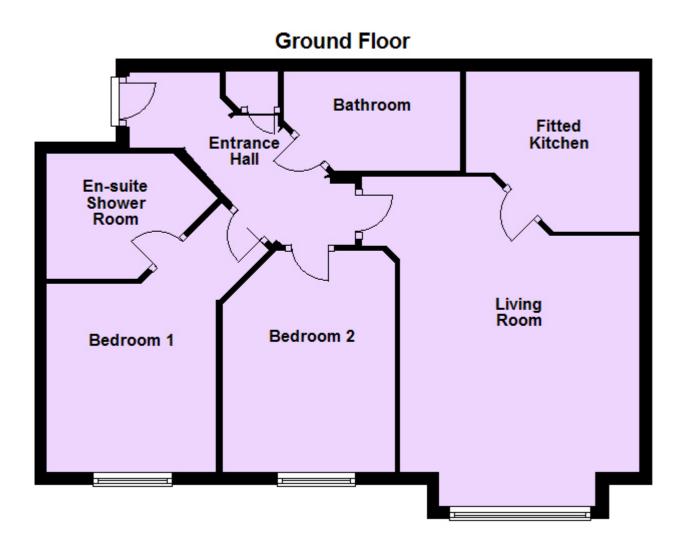

### Description

A well proportioned two bedroom second floor apartment, occupying a sought after location on the edge of the popular Kingsmead development. The apartment is offered in excellent decorative condition with PVCu double glazing and gas central heating and comprises: secure intercom controlled entrance and stairway, private entrance hall, good size living room, fully equipped fitted kitchen, two double bedrooms and two bathrooms. There is allocated parking. The property is available on a 12 month initial rental and restrictions apply.