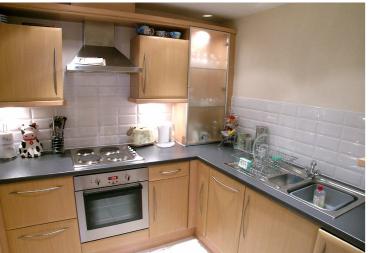

### Description

A well proportioned two bedroom second floor apartment, occupying a sought after location on the edge of the popular Kingsmead development. The apartment is offered in excellent decorative condition with PVCu double glazing and gas central heating and comprises: secure intercom controlled entrance and stairway, private entrance hall, good size living room, fully equipped fitted kitchen, two double bedrooms and two bathrooms. There is allocated parking. The property is available on a 12 month initial rental and restrictions apply.