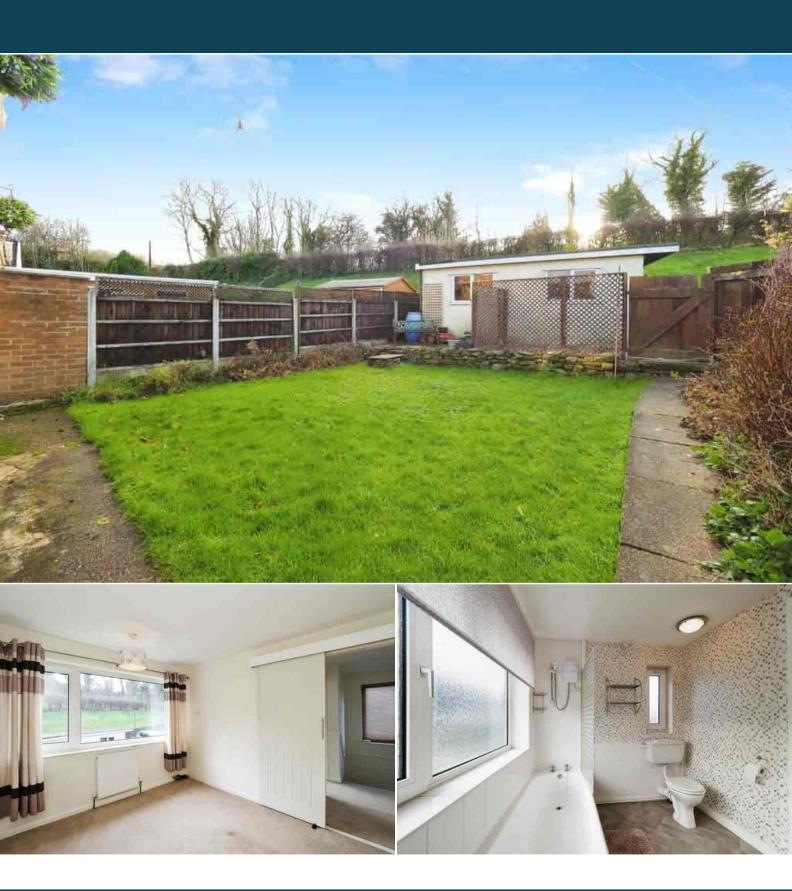

The council tax band is B.

The interior of this beautifully presented property comprises a spacious living room and fitted kitchen on the ground floor. The first floor consists of 3 bedrooms and the family bathroom. The exterior boasts a private rear garden with a lawn and paved patio area, perfect for enjoying the summer months.