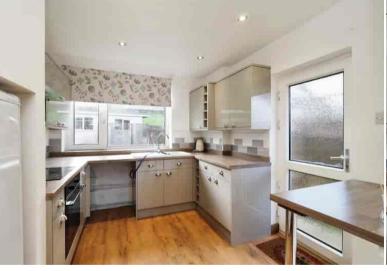

The council tax band is B.

The interior of this beautifully presented property comprises a spacious living room and fitted kitchen on the ground floor. The first floor consists of 3 bedrooms and the family bathroom. The exterior boasts a private rear garden with a lawn and paved patio area, perfect for enjoying the summer months.