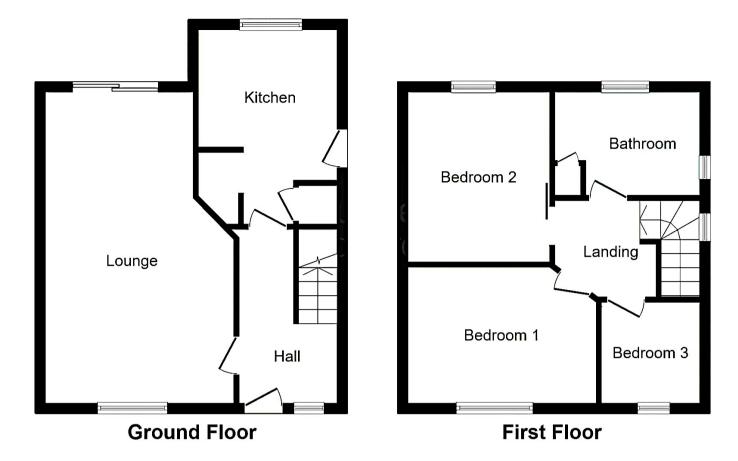

The council tax band is B.

The interior of this beautifully presented property comprises a spacious living room and fitted kitchen on the ground floor. The first floor consists of 3 bedrooms and the family bathroom. The exterior boasts a private rear garden with a lawn and paved patio area, perfect for enjoying the summer months.

This exciting opportunity should not be missed! All enquiries can be made through Bettermove on 0330 004 0050.

This floor plan is for illustrative purposes only. It is not drawn to scale. Any measurements, floor areas (including any total floor area), openings and orientation are approximate. No details are guaranteed, they cannot be relied upon for any purpose and they do not form part of any agreement. No liability is taken for any error, omission or misstatement. A party must rely upon its own inspection(s). Powered by www.focalagent.com