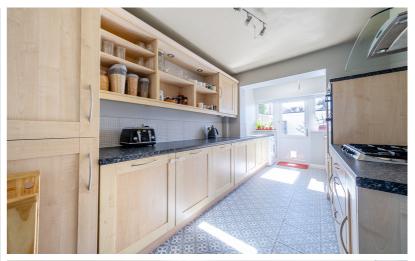

#### Kitchen

16' 9" x 8' 0" (5.11m x 2.44m) Velux window. Galley style kitchen fitted with a range of wall and base level units with complementary worksurfaces and tiled splashbacks. Inset stainless steel sink and drainer unit. Built in eye level Bosch double oven and grill, 5 ring gas hob with stainless steel extractor hood over. Integrated fridge/freezer. Ceramic tiled flooring. Part double glazed door with sidelights opening onto rear garden.