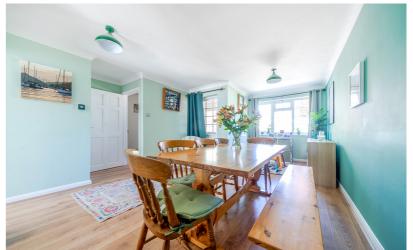

## Dining Room

20' 2" x 12' 0" (6.15m x 3.66m) Double glazed window to front. Under stairs storage cupboard. Wood effect flooring. Two radiators. Doors into kitchen and living room.