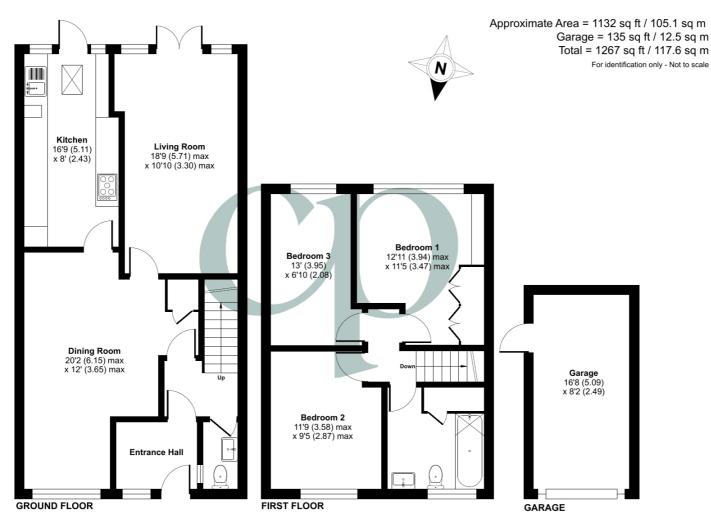

## Dining Room

20' 2" x 12' 0" (6.15m x 3.66m) Double glazed window to front. Under stairs storage cupboard. Wood effect flooring. Two radiators. Doors into kitchen and living room.

## Living Room

18' 9" x 10' 10" (5.71m x 3.30m) Double glazed French doors with wing windows opening onto the rear garden. Aerial and telephone point. Radiator.

#### Kitchen

16' 9" x 8' 0" (5.11m x 2.44m) Velux window. Galley style kitchen fitted with a range of wall and base level units with complementary worksurfaces and tiled splashbacks. Inset stainless steel sink and drainer unit. Built in eye level Bosch double oven and grill, 5 ring gas hob with stainless steel extractor hood over. Integrated fridge/freezer. Ceramic tiled flooring. Part double glazed door with sidelights opening onto rear garden.

## Bedroom 1

12' 11" x 11' 5" (3.94m x 3.48m) Double glazed window to rear aspect. Fitted with a range of built in wardrobes and drawers. Radiator.

## Bedroom 2

11' 9" x 9' 5" (3.58m x 2.87m) Double glazed window to front aspect. Radiator.

#### Bedroom 3

13' 0" x 8' 3" (3.96m x 2.51m) Double glazed window to rear aspect. Radiator.

## Garage

16' 8" x 8' 2" (5.08m x 2.49m) Single garage with up & over door fitted with power and light.

Garage access to the rear is to the side of the row of cottages via Brookside.

Floor plan produced in accordance with RICS Property Measurement 2nd Edition, Incorporating International Property Measurement Standards (IPMS2 Residential). © nichecom 2025. Produced for Country Properties. REF: 1268482