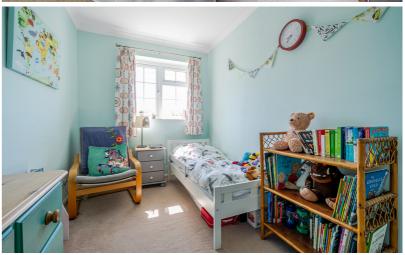

## Bedroom 1

12' 11" x 11' 5" (3.94m x 3.48m) Double glazed window to rear aspect. Fitted with a range of built in wardrobes and drawers. Radiator.

## Bedroom 2

11' 9" x 9' 5" (3.58m x 2.87m) Double glazed window to front aspect. Radiator.

#### Bedroom 3

13' 0" x 8' 3" (3.96m x 2.51m) Double glazed window to rear aspect. Radiator.