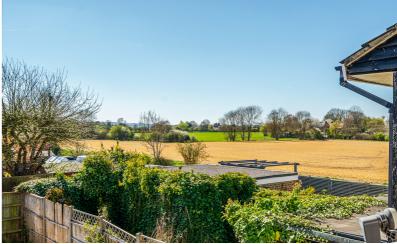

#### Rear Garden

Laid mainly to lawn with paved patio area. Gated access to rear. Gravel path and further patio area. Personal door to garage.