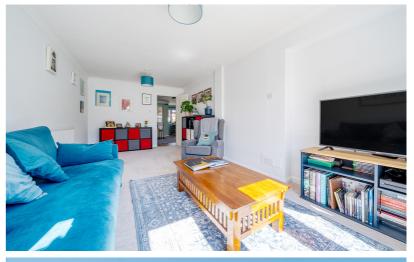

## Living Room

18' 9" x 10' 10" (5.71m x 3.30m) Double glazed French doors with wing windows opening onto the rear garden. Aerial and telephone point. Radiator.