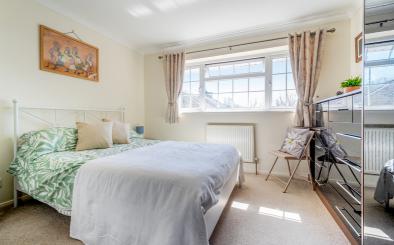

## Bedroom 1

12' 11" x 11' 5" (3.94m x 3.48m) Double glazed window to rear aspect. Fitted with a range of built in wardrobes and drawers. Radiator.

## Bedroom 2

11' 9" x 9' 5" (3.58m x 2.87m) Double glazed window to front aspect. Radiator.

#### Bedroom 3

13' 0" x 8' 3" (3.96m x 2.51m) Double glazed window to rear aspect. Radiator.