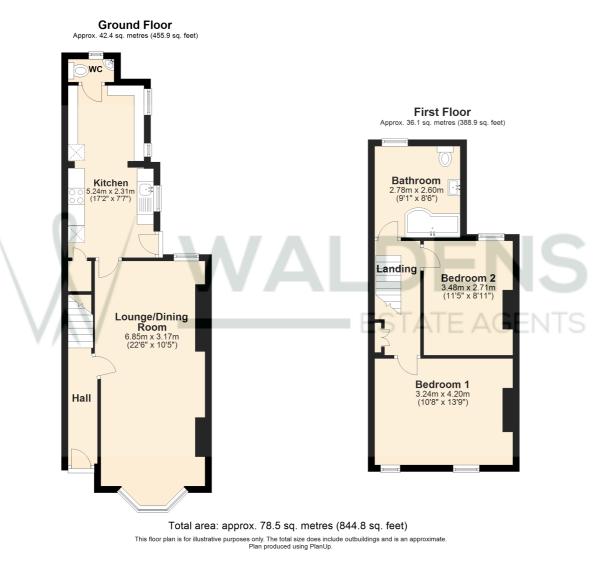

On the ground floor there is an entrance hall, lounge/dining room. good size kitchen and cloakroom.

To the first floor there are two good size bedrooms and the family bathroom with re-fitted modern suite.