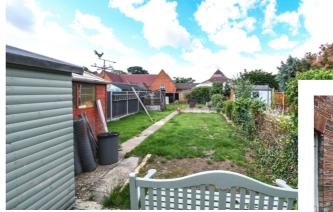

On the outside there is a forecourt style front garden with brick retaining wall with pedestrian access to the side leading to the rear garden.

The rear garden is a focal point of the property measuring over 100FT (30M) in length divided in to various areas and offering scope for extension to the rear (STP).