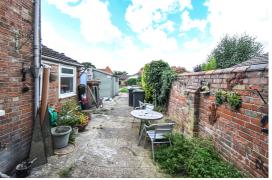

On the outside there is a forecourt style front garden with brick retaining wall with pedestrian access to the side leading to the rear garden.

The rear garden is a focal point of the property measuring over 100FT (30M) in length divided in to various areas and offering scope for extension to the rear (STP).