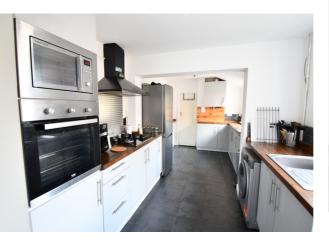

On the ground floor there is an entrance hall, lounge/dining room. good size kitchen and cloakroom.

To the first floor there are two good size bedrooms and the family bathroom with re-fitted modern suite.