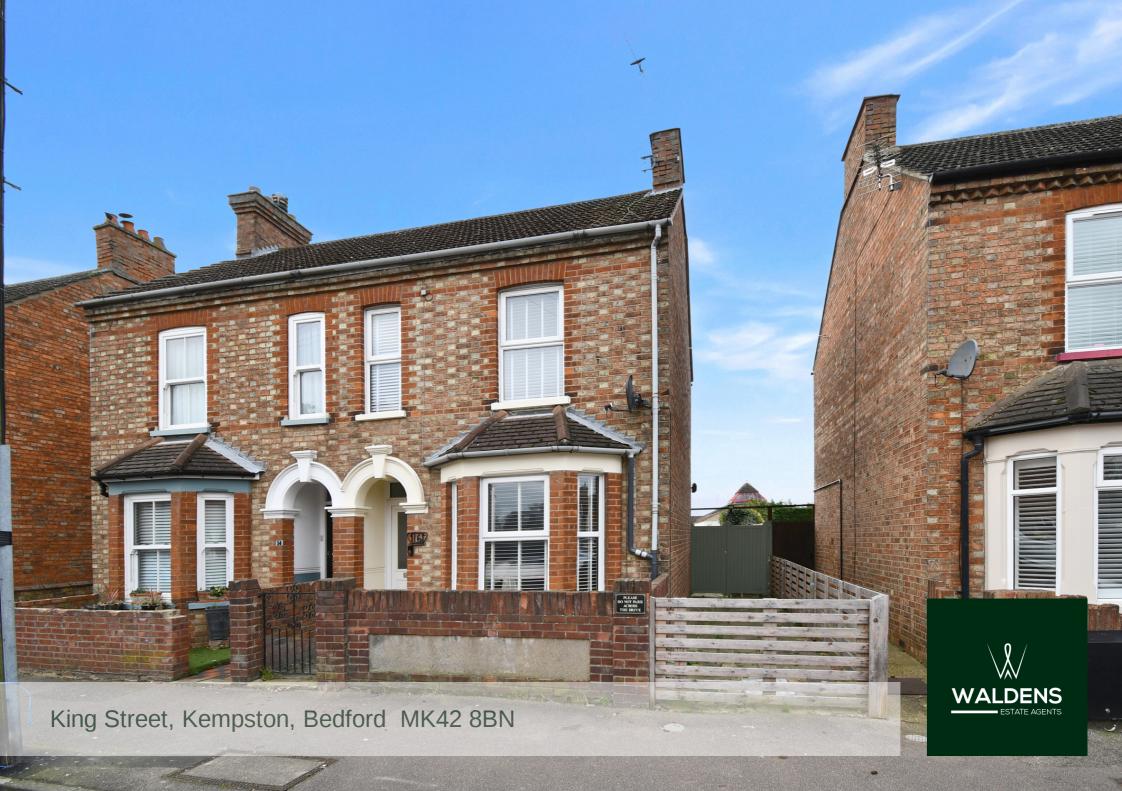

King Street Kempston Bedford MK42 8BN

£264,500

Mature 2 bedroom semi-detached property. Gas Rad heating. Double glazed. Re-fitted kitchen. Re-fitted bathroom. Cloakroom. Over 100ft ( 30M) rear garden. Walking distance to Kempston's all round facilities.

## ESTABLISHED RESIDENTIAL ROAD CLOSE TO KEMPSTONS ALL ROUND FACILITIES

This is a spacious 2 bedroom mature semi-detached property located in one of Kempston established residential roads within walking distance to Kempston's all round facilities. The property has been modernised by the present owner to incorporate double glazing throughout, refitted kitchen, re-fitted bathroom and gas radiator central heating.