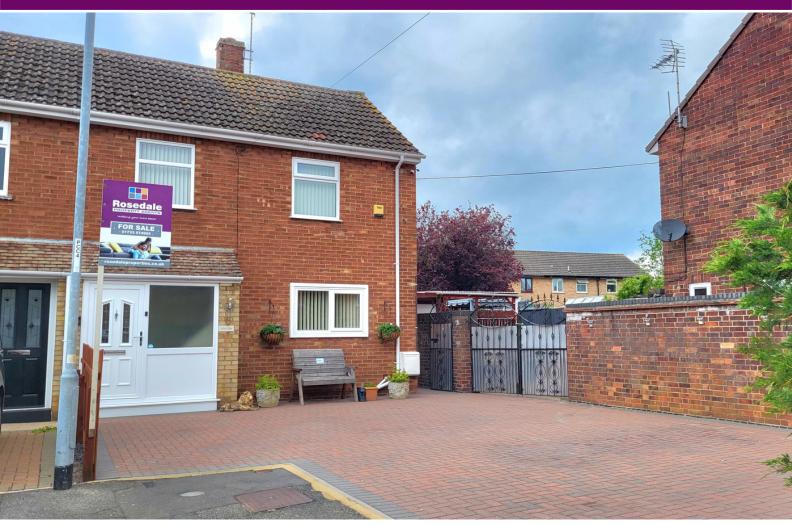

# 18 Severn Close, Gunthorpe PE4 7YY

£230,000

\*\*\* CUL DE SAC LOCATION \*\*\* "Located in Gunthorpe, this spacious 2 bedroom semi detached home features an entrance hall, living room, kitchen/diner, conservatory, lean to, 2 double bedrooms, bathroom, garage and off road parking. Offering easy access to local schooling, transport links and local amenities. Overall, this property is perfect for families or couples looking for a comfortable and adaptable living space. EPC Energy Rating - C/Council Tax Band - A".

# **OUTSIDE**

The front of the property has brick block paving providing off road parking. Shared gated access to the garage. The rear of the property has fencing, raised walls with gravel areas and mainly laid to paved patio area.