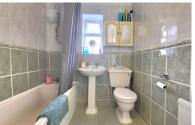

#### **BATHROOM**

(1.12m) (approx) Fitted with a three piece suite comprising low level W/C, wash hand basin, bath with shower over and radiator. UPVC double glazed windows to front and side.