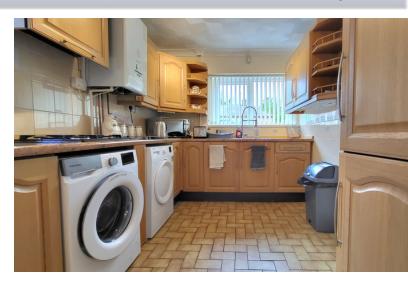

#### KITCHEN / DINER

19' 3" x 8' 1" (5.87m x 2.46m) (approx) Fitted with a range of base and eye level units with work surfaces over, stainless steel sink with mixer tap, integrated oven, gas hob with extractor fan over, plumbing for a washing machine, space for a tumble dryer, space for a fridge / freezer and radiator. UPVC double glazed windows to side, rear and front. Door to side.