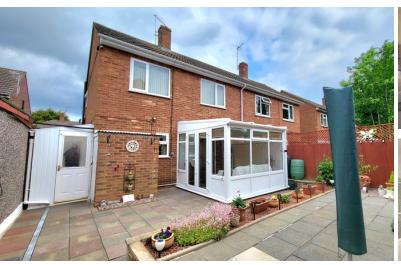

# 18 Severn Close, Gunthorpe PE4 7YY

£230,000

\*\*\* CUL DE SAC LOCATION \*\*\* "Located in Gunthorpe, this spacious 2 bedroom semi detached home features an entrance hall, living room, kitchen/diner, conservatory, lean to, 2 double bedrooms, bathroom, garage and off road parking. Offering easy access to local schooling, transport links and local amenities. Overall, this property is perfect for families or couples looking for a comfortable and adaptable living space. EPC Energy Rating - C/Council Tax Band - A".

# **OUTSIDE**

The front of the property has brick block paving providing off road parking. Shared gated access to the garage. The rear of the property has fencing, raised walls with gravel areas and mainly laid to paved patio area.