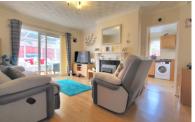

# **LOUNGE**

11' 5" (max)(3.48m) 9' 9" (min) x 16' 1" (2.97m x 4.90m) (approx)Sliding door to rear, two radiators and electric fire.