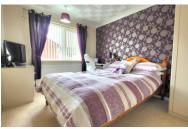

# **BEDROOM 1**

12' 3" x 10' 9" (3.73m x 3.28m) (approx) UPVC double glazed window to rear and radiator.

# **BEDROOM 2**

12' 2" x 8' 6" (3.71m x 2.59m) (approx) UPVC double glazed window to rear and radiator.