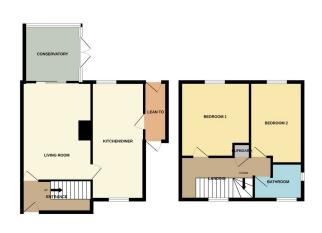

#### **ENTRANCE HALL**

7' 1" x 6' 0" (2.16m x 1.83m) (approx) Door to front, radiator and stairs 5' 2" (min) (1.57m) 8' 1" (max) x 6' 1" (max) (2.46m x 1.85m) 3' 8" (min) to first floor.

#### KITCHEN / DINER

19' 3" x 8' 1" (5.87m x 2.46m) (approx) Fitted with a range of base and eye level units with work surfaces over, stainless steel sink with mixer tap, integrated oven, gas hob with extractor fan over, plumbing for a washing machine, space for a tumble dryer, space for a fridge / freezer and radiator. UPVC double glazed windows to side, rear and front. Door to side.

#### **LEAN TO**

9' 8" x 3' 9" (2.95m x 1.14m) (approx) Door to front, door to rear and A single garage with door to side. radiator.

# **LOUNGE**

11' 5" (max)(3.48m) 9' 9" (min) x 16' 1" (2.97m x 4.90m) (approx)Sliding door to rear, two radiators and electric fire.

#### **CONSERVATORY**

9' 3" x 9' 3" (2.82m x 2.82m) (approx) UPVC double glazed windows to side and rear. French doors to side.

## FIRST FLOOR LANDING

UPVC double glazed window to front and cupboard with radiator enclosed.

# **BEDROOM 1**

12' 3" x 10' 9" (3.73m x 3.28m) (approx) UPVC double glazed window to rear and radiator.

# **BEDROOM 2**

12' 2" x 8' 6" (3.71m x 2.59m) (approx) UPVC double glazed window to rear and radiator.

#### **BATHROOM**

(1.12m) (approx) Fitted with a three piece suite comprising low level W/C, wash hand basin, bath with shower over and radiator. UPVC double glazed windows to front and side.

# **AGENT NOTES**

The floorplan is for illustrative purposes only. Fixtures and fittings do not represent the current state of the property. Not to scale and is meant as a guide only.