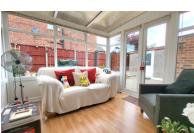

#### **CONSERVATORY**

9' 3" x 9' 3" (2.82m x 2.82m) (approx) UPVC double glazed windows to side and rear. French doors to side.