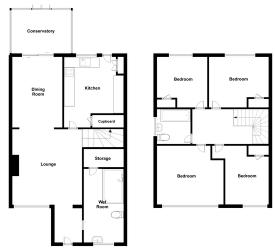

## 6 Vaughan Close, Rayne, Braintree, Essex. CM77 6TW.

\*\* Coming to the market in the next few weeks \*\*

Occupying a quiet Cul-De-Sac position in the frequently requested village of Rayne, is this well established four bedroom semi detached house, offered for sale with no onward chain. The property has been sympathetically reconfigured and extended over the years, to create an extremely versatile family home, which now offers an array of spacious living accommodation, along with a light and airy feel throughout. On the ground floor some highlights include; entrance hall, spacious living room, separate dining area, conservatory, kitchen & breakfast room and a large wet room (which was previously used as an additional reception room). The first floor accommodation consists of four well appointed double bedrooms and a recently refitted family bathroom suite. Outside, the property is further enhanced by having an attractive and well maintained rear garden, and also a