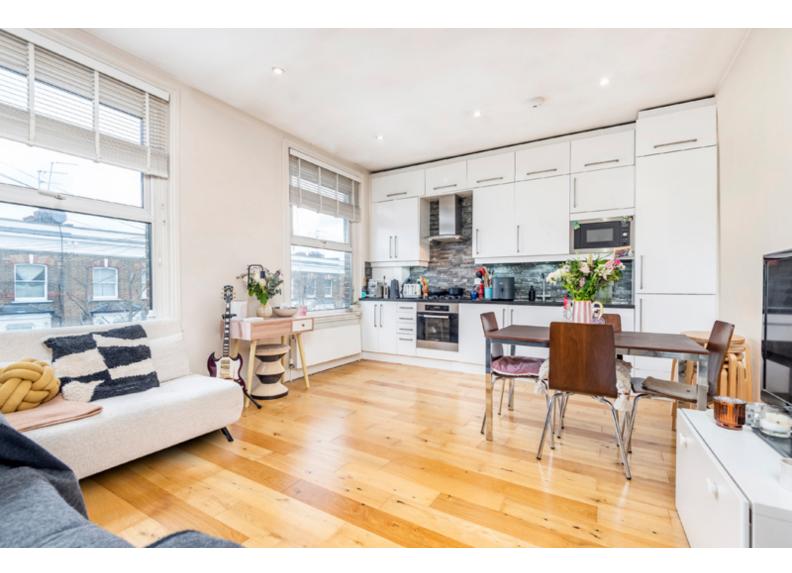

## Barnsdale Road, Maida Vale, W9

A bright and well presented top floor two double bedroom apartment offering 600 Sq Ft (55 SQ M) of internal space including a modern open plan kitchen reception and a contemporary bathroom. This flat is sold chain free and would make an ideal first time purchase or buy to let investment.

## Features

- Two Double Bedrooms Open Plan
- Kitchen/Reception
- Contemporary Bathroom
- 600 Sq Ft Of Internal Space
- Sold Chain Free
- Ideal First Time Purchase Or Buy To Let Investment
- Bright & Well Presented
- Ideally Located