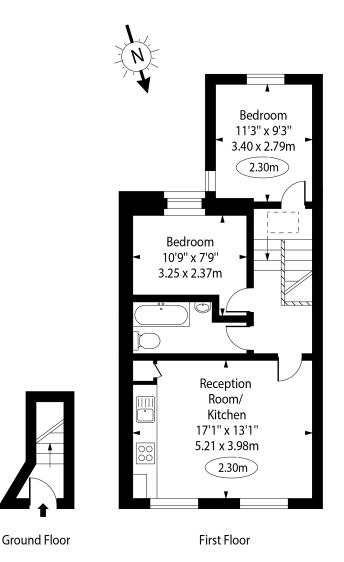

## Barnsdale Road, Maida Vale, W9

Barnsdale Road, W9

Approx Gross Internal Area

## For Illustration Purposes Only - Not To Scale Floor Plan by www.nogaphotostudio.com Ref: No.52028

This floor plan should be used as a general outline for guidance only. Any intending purchaser or lessee should satisfy themselves by inspection, searches, enquiries and full survey as to the correctness of each statement. Any areas, measurements or distances quoted are approximate and should not be used to value a property or be the basis of any sale or let.

601 Sq Ft - 55.79 Sq M