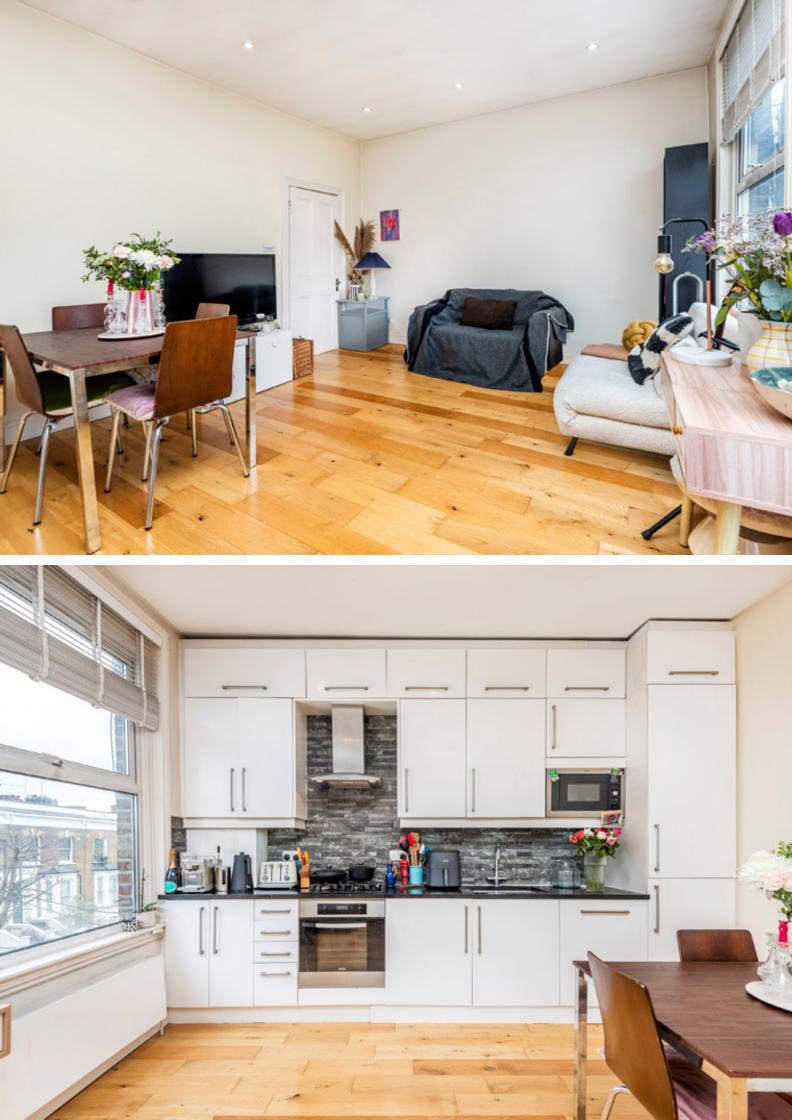

## Barnsdale Road, Maida Vale, W9

A bright and well presented top floor two double bedroom apartment offering 600 Sq Ft (55 SQ M) of internal space including a modern open plan kitchen reception and a contemporary bathroom. This flat is sold chain free and would make an ideal first time purchase or buy to let investment.

## Features

- Two Double Bedrooms Open Plan
- Kitchen/Reception
- Contemporary Bathroom
- 600 Sq Ft Of Internal Space
- Sold Chain Free
- Ideal First Time Purchase Or Buy To Let Investment
- Bright & Well Presented
- Ideally Located