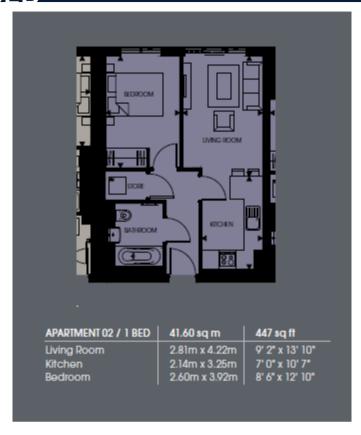

## Flat 39 Pinnacle Apartments, Saffron Central Square, Croydon. CR0 2FR.

£229,500

Located in the Saffron Square development in the heart of Croydon's CBD, this spacious one bedroomed flat is home to a fully integrated kitchen, large reception area with floor to ceiling windows and beautiful fitted bathroom. Further benefits to the development are private residents lounge, residents only gym, café and onsite Tesco. No Parking Available. This property comes chain free, and there is currently a tenant in situ.