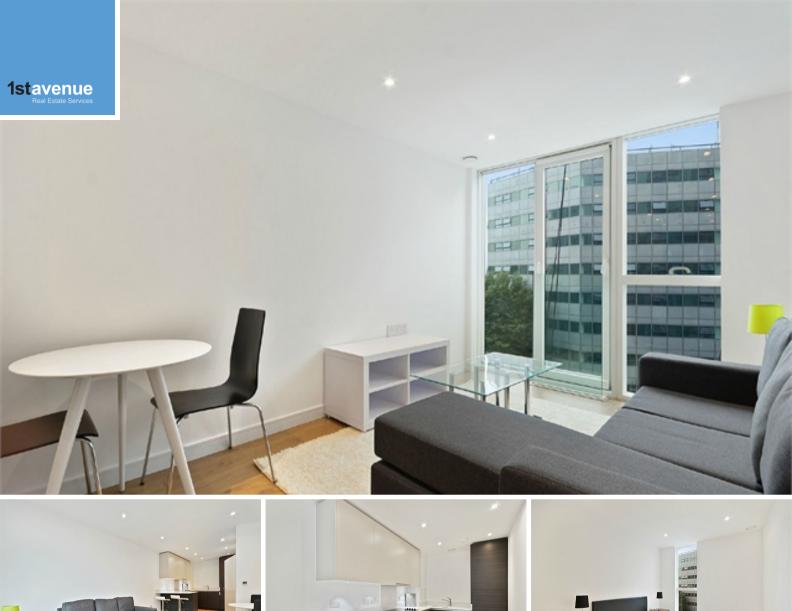

## Flat 39 Pinnacle Apartments, Saffron Central Square, Croydon. CR0 2FR.

£229,500

Located in the Saffron Square development in the heart of Croydon's CBD, this spacious one bedroomed flat is home to a fully integrated kitchen, large reception area with floor to ceiling windows and beautiful fitted bathroom. Further benefits to the development are private residents lounge, residents only gym, café and onsite Tesco. No Parking Available. This property comes chain free, and there is currently a tenant in situ.