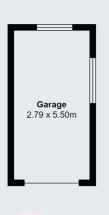

**BEDROOM ONE** 

3.61m x 3.04m (11' 10" x 10' 0")

**BEDROOM TWO** 

3.01m x 3.62m (9' 11" x 11' 11")

BATHROOM

GARAGE

2.79m x 5.50m (9' 2" x 18' 1")

OUTSIDE