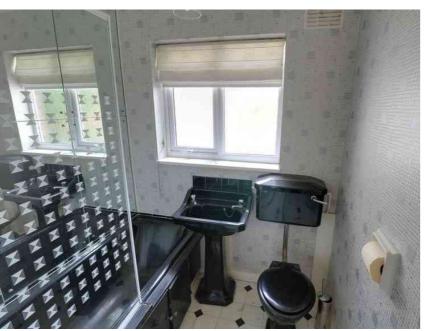

**BEDROOM ONE** 

3.61m x 3.04m (11' 10" x 10' 0")

**BEDROOM TWO** 

3.01m x 3.62m (9' 11" x 11' 11")

BATHROOM

GARAGE

2.79m x 5.50m (9' 2" x 18' 1")

OUTSIDE