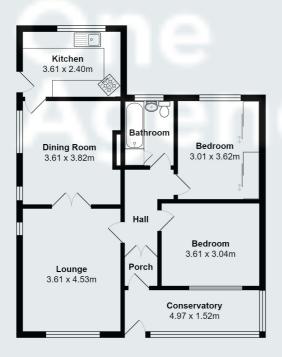

## Offers in the Region of £175,000

Detached bungalow with no chain involvement which requires modernisation and improvement. The property benefits from generous plot, parking and off road parking.

3.61m x 4.53m (11' 10" x 14' 10")

**DINING ROOM** 

3.61m x 3.82m (11' 10" x 12' 6")

**KITCHEN** 

3.61m x 2.40m (11' 10" x 7' 10")

**INNER HALLWAY** 

**PORCH** 

FRONT PORCH

4.97m x 1.52m (16' 4" x 5' 0")

**BEDROOM ONE** 

3.61m x 3.04m (11' 10" x 10' 0")

**BEDROOM TWO** 

3.01m x 3.62m (9' 11" x 11' 11")

BATHROOM

GARAGE

2.79m x 5.50m (9' 2" x 18' 1")

OUTSIDE