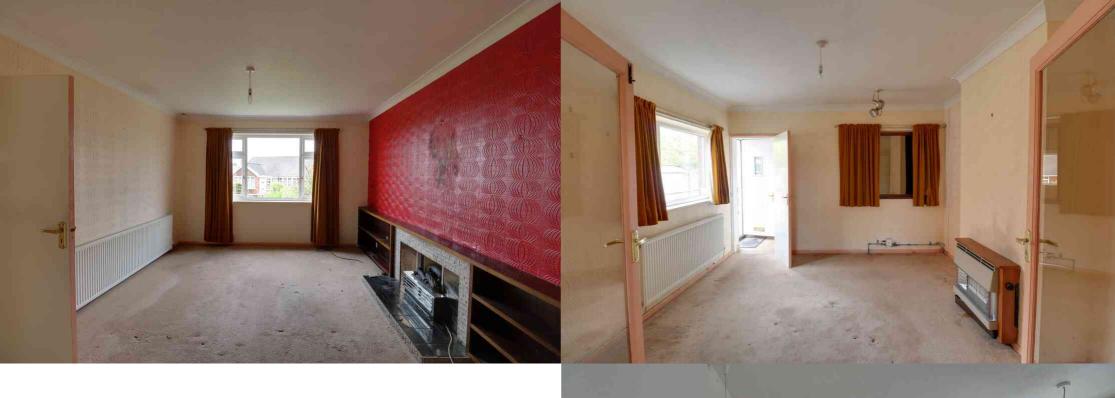

**DINING ROOM** 

3.61m x 3.82m (11' 10" x 12' 6")

**KITCHEN** 

3.61m x 2.40m (11' 10" x 7' 10")

**INNER HALLWAY** 

**PORCH** 

FRONT PORCH

4.97m x 1.52m (16' 4" x 5' 0")