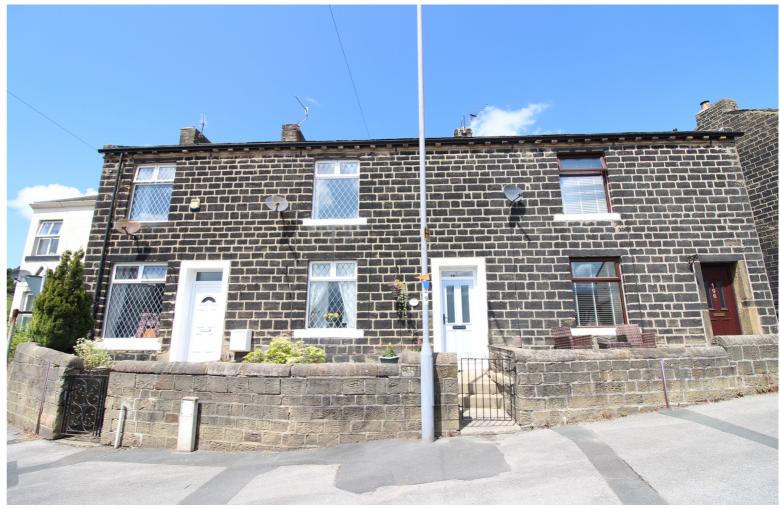

## **FULL DESCRIPTION**

Of interest to a variety of buyers is this charming through terrace cottage having two bedrooms and a study, situated in the popular village location of Oakworth with excellent access to village amenities and the primary school. The accommodation comprises of an entrance hall, the lounge has exposed feature ceiling beams, a living flame gas coal effect fire, radiator, double glazed window to the front. There is a separate WC with under stairs storage. The dining kitchen is a real feature of this property measuring approximately 17ft10 in length having a range of modern base and wall mounted units, integrated appliances to include fridge freezer, oven, hob, extractor fan, two double glazed windows and door to the rear. To the first floor there are two bedrooms, the master having fitted mirror fronted wardrobes. There is a study on this level with built in cupboards and a radiator. the shower room completes the internal accommodation having a three piece suite comprising of a double shower cubicle, WC, wash hand basin, chrome heated towel rail, double glazed window to the rear. externally there is a front patio garden and a shared yard to the rear. Offered for sale with no onward chain, EPC Rating D.