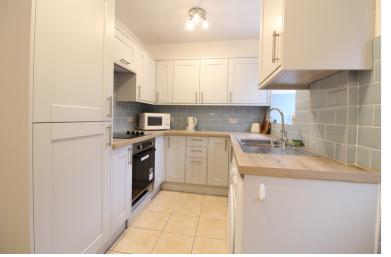

## **FULL DESCRIPTION**

Of interest to a variety of buyers is this charming through terrace cottage having two bedrooms and a study, situated in the popular village location of Oakworth with excellent access to village amenities and the primary school. The accommodation comprises of an entrance hall, the lounge has exposed feature ceiling beams, a living flame gas coal effect fire, radiator, double glazed window to the front. There is a separate WC with under stairs storage. The dining kitchen is a real feature of this property measuring approximately 17ft10 in length having a range of modern base and wall mounted units, integrated appliances to include fridge freezer, oven, hob, extractor fan, two double glazed windows and door to the rear. To the first floor there are two bedrooms, the master having fitted mirror fronted wardrobes. There is a study on this level with built in cupboards and a radiator. the shower room completes the internal accommodation having a three piece suite comprising of a double shower cubicle, WC, wash hand basin, chrome heated towel rail, double glazed window to the rear. externally there is a front patio garden and a shared yard to the rear. Offered for sale with no onward chain, EPC Rating D.