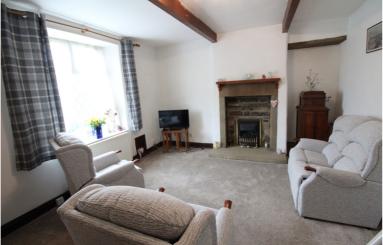

## **FULL DESCRIPTION**

Of interest to a variety of buyers is this charming through terrace cottage having two bedrooms and a study, situated in the popular village location of Oakworth with excellent access to village amenities and the primary school. The accommodation comprises of an entrance hall, the lounge has exposed feature ceiling beams, a living flame gas coal effect fire, radiator, double glazed window to the front. There is a separate WC with under stairs storage. The dining kitchen is a real feature of this property measuring approximately 17ft10 in length having a range of modern base and wall mounted units, integrated appliances to include fridge freezer, oven, hob, extractor fan, two double glazed windows and door to the rear. To the first floor there are two bedrooms, the master having fitted mirror fronted wardrobes. There is a study on this level with built in cupboards and a radiator. the shower room completes the internal accommodation having a three piece suite comprising of a double shower cubicle, WC, wash hand basin, chrome heated towel rail, double glazed window to the rear. externally there is a front patio garden and a shared yard to the rear. Offered for sale with no onward chain, EPC Rating D.