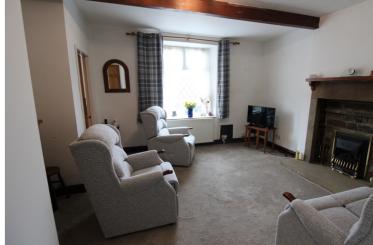

## **FULL DESCRIPTION**

Of interest to a variety of buyers is this charming through terrace cottage having two bedrooms and a study, situated in the popular village location of Oakworth with excellent access to village amenities and the primary school. The accommodation comprises of an entrance hall, the lounge has exposed feature ceiling beams, a living flame gas coal effect fire, radiator, double glazed window to the front. There is a separate WC with under stairs storage. The dining kitchen is a real feature of this property measuring approximately 17ft10 in length having a range of modern base and wall mounted units, integrated appliances to include fridge freezer, oven, hob, extractor fan, two double glazed windows and door to the rear. To the first floor there are two bedrooms, the master having fitted mirror fronted wardrobes. There is a study on this level with built in cupboards and a radiator. the shower room completes the internal accommodation having a three piece suite comprising of a double shower cubicle, WC, wash hand basin, chrome heated towel rail, double glazed window to the rear. externally there is a front patio garden and a shared yard to the rear. Offered for sale with no onward chain, EPC Rating D.