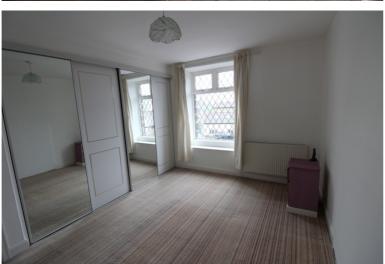

## **FULL DESCRIPTION**

Of interest to a variety of buyers is this charming through terrace cottage having two bedrooms and a study, situated in the popular village location of Oakworth with excellent access to village amenities and the primary school. The accommodation comprises of an entrance hall, the lounge has exposed feature ceiling beams, a living flame gas coal effect fire, radiator, double glazed window to the front. There is a separate WC with under stairs storage. The dining kitchen is a real feature of this property measuring approximately 17ft10 in length having a range of modern base and wall mounted units, integrated appliances to include fridge freezer, oven, hob, extractor fan, two double glazed windows and door to the rear. To the first floor there are two bedrooms, the master having fitted mirror fronted wardrobes. There is a study on this level with built in cupboards and a radiator. the shower room completes the internal accommodation having a three piece suite comprising of a double shower cubicle, WC, wash hand basin, chrome heated towel rail, double glazed window to the rear. externally there is a front patio garden and a shared yard to the rear. Offered for sale with no onward chain, EPC Rating D.