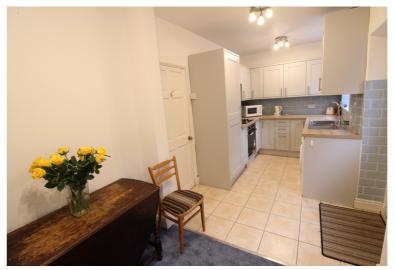

## **FULL DESCRIPTION**

Of interest to a variety of buyers is this charming through terrace cottage having two bedrooms and a study, situated in the popular village location of Oakworth with excellent access to village amenities and the primary school. The accommodation comprises of an entrance hall, the lounge has exposed feature ceiling beams, a living flame gas coal effect fire, radiator, double glazed window to the front. There is a separate WC with under stairs storage. The dining kitchen is a real feature of this property measuring approximately 17ft10 in length having a range of modern base and wall mounted units, integrated appliances to include fridge freezer, oven, hob, extractor fan, two double glazed windows and door to the rear. To the first floor there are two bedrooms, the master having fitted mirror fronted wardrobes. There is a study on this level with built in cupboards and a radiator. the shower room completes the internal accommodation having a three piece suite comprising of a double shower cubicle, WC, wash hand basin, chrome heated towel rail, double glazed window to the rear. externally there is a front patio garden and a shared yard to the rear. Offered for sale with no onward chain, EPC Rating D.