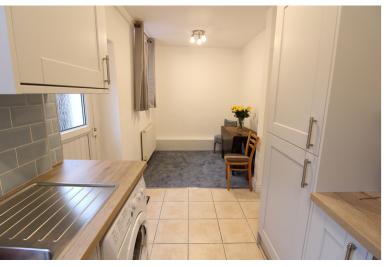

## **FULL DESCRIPTION**

Of interest to a variety of buyers is this charming through terrace cottage having two bedrooms and a study, situated in the popular village location of Oakworth with excellent access to village amenities and the primary school. The accommodation comprises of an entrance hall, the lounge has exposed feature ceiling beams, a living flame gas coal effect fire, radiator, double glazed window to the front. There is a separate WC with under stairs storage. The dining kitchen is a real feature of this property measuring approximately 17ft10 in length having a range of modern base and wall mounted units, integrated appliances to include fridge freezer, oven, hob, extractor fan, two double glazed windows and door to the rear. To the first floor there are two bedrooms, the master having fitted mirror fronted wardrobes. There is a study on this level with built in cupboards and a radiator. the shower room completes the internal accommodation having a three piece suite comprising of a double shower cubicle, WC, wash hand basin, chrome heated towel rail, double glazed window to the rear. externally there is a front patio garden and a shared yard to the rear. Offered for sale with no onward chain, EPC Rating D.