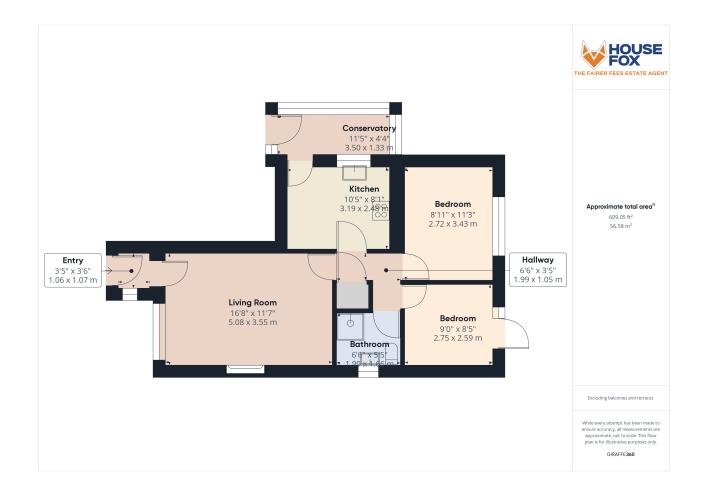

#### Entrance

Driveway leading up to UPVC double glazed door opening into porchway

## Porchway

Obscure door opening through to;

# Living Room

16' 8" x 11' 7" (5.08m x 3.53m) UPVC double glazed window with front aspect, radiator, fireplace with fitted electric fire.

## Inner Hallway

Door to kitchen, bedrooms, bathroom and storage cupboard

# Kitchen

10' 5" x 8' 1" (3.17m x 2.46m) UPVC double glazed window with side conservatory aspect, range of wall to base units inset stainless steel sink and drainer, space for cooker, space for fridge freezer, space and plumbing for washing machine, UPVC double glazed obscure door opening through to

# Conservatory

11' 5" x 4' 4" (3.48m x 1.32m) UPVC double glazed door opening to rear garden, UPVC double glazed windows with side and rear aspects.

### Bedroom

8' 11" x 11' 3" (2.72m x 3.43m) UPVC double glazed window to rear garden aspect, radiator, built in wardrobe.

### Bedroom

9' 0" x 8' 5" (2.74m x 2.57m) UPVC double glazed door opening to rear garden, radiator.

### Bathroom

6' 6" x 5' 5" (1.98m x 1.65m) UPVC double glazed obscure window to side aspect, three piece suite comprising low level WC, vanity wash hand basin, enclosed corner shower with electric fitted shower attachment, radiator.

# Garage and Parking

Up and over door with parking to front

#### **FLOORPLAN & EPC**