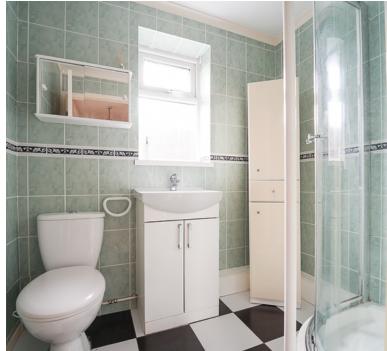

### Bathroom

6' 6" x 5' 5" (1.98m x 1.65m) UPVC double glazed obscure window to side aspect, three piece suite comprising low level WC, vanity wash hand basin, enclosed corner shower with electric fitted shower attachment, radiator.