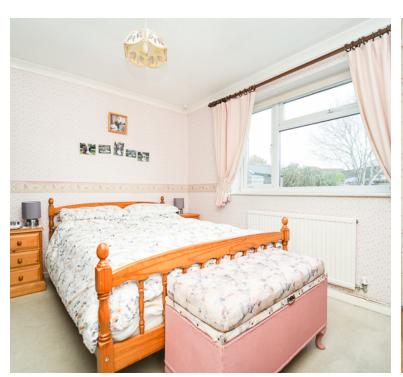

### Bedroom

8' 11" x 11' 3" (2.72m x 3.43m) UPVC double glazed window to rear garden aspect, radiator, built in wardrobe.

### Bedroom

9' 0" x 8' 5" (2.74m x 2.57m) UPVC double glazed door opening to rear garden, radiator.