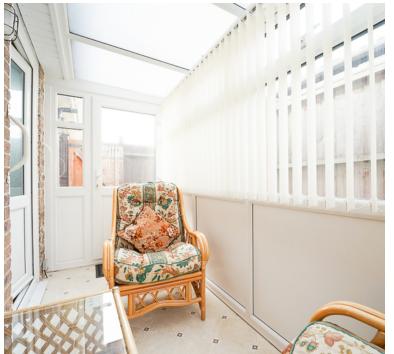

# Conservatory

11' 5" x 4' 4" (3.48m x 1.32m) UPVC double glazed door opening to rear garden, UPVC double glazed windows with side and rear aspects.