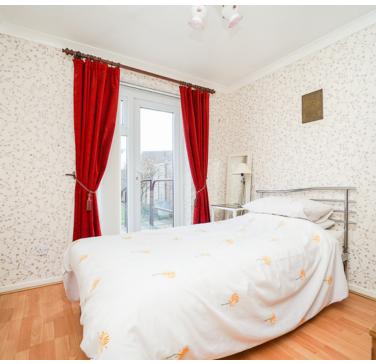

### Bedroom

8' 11" x 11' 3" (2.72m x 3.43m) UPVC double glazed window to rear garden aspect, radiator, built in wardrobe.

### Bedroom

9' 0" x 8' 5" (2.74m x 2.57m) UPVC double glazed door opening to rear garden, radiator.