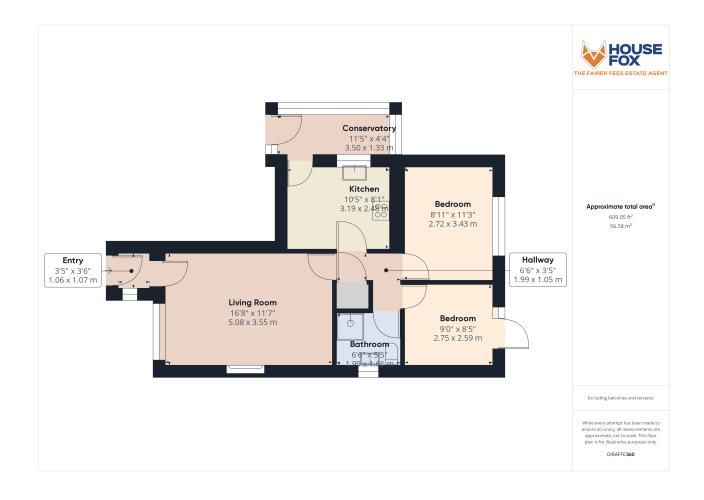

#### Entrance

Driveway leading up to UPVC double glazed door opening into porchway

## Porchway

Obscure door opening through to;

# Living Room

16' 8" x 11' 7" (5.08m x 3.53m) UPVC double glazed window with front aspect, radiator, fireplace with fitted electric fire.

## Inner Hallway

Door to kitchen, bedrooms, bathroom and storage cupboard

# Kitchen

10' 5" x 8' 1" (3.17m x 2.46m) UPVC double glazed window with side conservatory aspect, range of wall to base units inset stainless steel sink and drainer, space for cooker, space for fridge freezer, space and plumbing for washing machine, UPVC double glazed obscure door opening through to

# Conservatory

11' 5" x 4' 4" (3.48m x 1.32m) UPVC double glazed door opening to rear garden, UPVC double glazed windows with side and rear aspects.

### Bedroom

8' 11" x 11' 3" (2.72m x 3.43m) UPVC double glazed window to rear garden aspect, radiator, built in wardrobe.

### Bedroom

9' 0" x 8' 5" (2.74m x 2.57m) UPVC double glazed door opening to rear garden, radiator.

### Bathroom

6' 6" x 5' 5" (1.98m x 1.65m) UPVC double glazed obscure window to side aspect, three piece suite comprising low level WC, vanity wash hand basin, enclosed corner shower with electric fitted shower attachment, radiator.

## Rear Garden

Fully enclosed rear garden mainly laid to lawn with patio area, gate to front.

# Garage and Parking

Up and over door with parking to front

#### **FLOORPLAN & EPC**