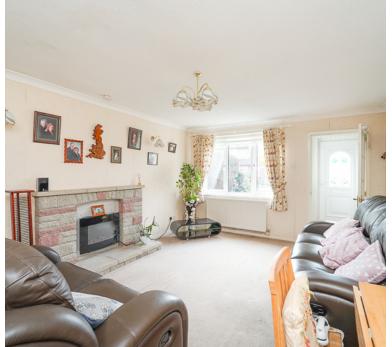

# Living Room

16' 8" x 11' 7" (5.08m x 3.53m) UPVC double glazed window with front aspect, radiator, fireplace with fitted electric fire.