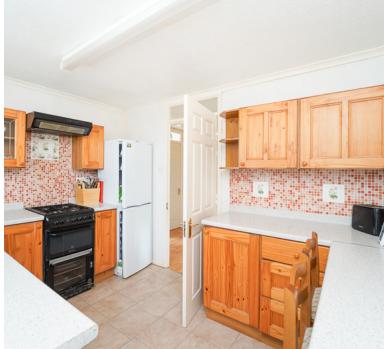

# Kitchen

10' 5" x 8' 1" (3.17m x 2.46m) UPVC double glazed window with side conservatory aspect, range of wall to base units inset stainless steel sink and drainer, space for cooker, space for fridge freezer, space and plumbing for washing machine, UPVC double glazed obscure door opening through to