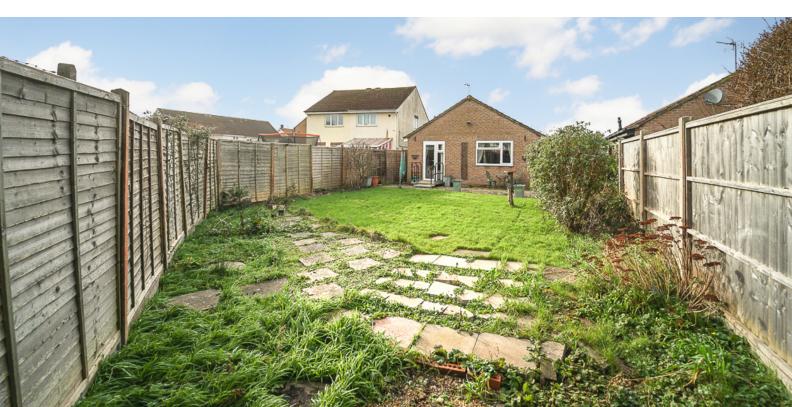

## Rear Garden

Fully enclosed rear garden mainly laid to lawn with patio area, gate to front.