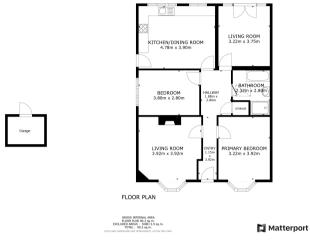

Tel: 01302 247754 Email: info@thepropertyhive.co.uk Web: www.thepropertyhive.co.uk

3 Bedroom(s), Detached Bungalow, To be

The Grove, Wheatley Hills.









- Detached Bungalow
- Modern Family Bathroom
- Close to Amenities
- 3D Virtual Tour Available
- Lounge

- · Three Bedrooms
- Garage and Driveway
- · Lovely Rear Garden
- · Kitchen and Dining Room
- · No Chain

£275,000

**For Sale** 



Tel: 01302 247754 Email: info@thepropertyhive.co.uk Web: www.thepropertyhive.co.uk

### **Owner's View**

3D Virtual Tour Available- Take a closer, more detailed look around via our 3D Virtual Tour! Don't forget that you can also check availability for viewings online via a visit to our website...

### **Ground Floor**

### Floor Plan



### **Living Room**





### **Kitchen**





All measurements provided are approximate and should be verified before exchange of contracts. No appliances have been tested and should be checked to ensure they are in good working order.



Tel: 01302 247754 Email: info@thepropertyhive.co.uk Web: www.thepropertyhive.co.uk

#### **Bedroom**





#### **Bedroom**







Tel: 01302 247754 Email: info@thepropertyhive.co.uk Web: www.thepropertyhive.co.uk

#### **Bedroom**





#### **Bathroom**







Tel: 01302 247754 Email: info@thepropertyhive.co.uk Web: www.thepropertyhive.co.uk

### **External**

### **Front Aspect**





#### Rear Garden









Tel: 01302 247754 Email: info@thepropertyhive.co.uk Web: www.thepropertyhive.co.uk

#### **Property Information**

Council Tax Band - D

Utiliti