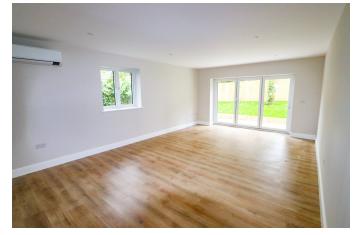

# **KITCHEN/LIVING/DINING ROOM**

37' I" x 13' 9" (11.30m x 4.19m) An impressive triple aspect room with bi-fold doors opening to the patio and garden. There is wood effect flooring throughout and a comprehensive range of kitchen cupboards and drawers with integrated washing machine, tumbledryer, dishwasher, fridge and freezer. There is a fitted double oven and a large area of working surface incorporating a five ring induction hob with extractor fan above. The kitchen is arranged around a centre island with a breakfast bar counter that opens into the living space.