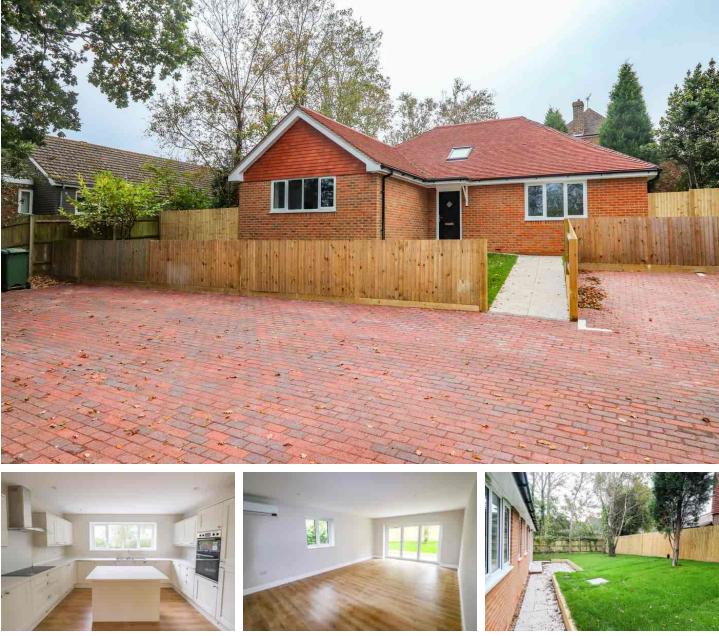

# 29 Fairfield Chase, BEXHILL-ON-SEA TN39 3YD

Set in a tucked away location at the end of a cul de sac is a wonderful opportunity to acquire this brand new two bedroom detached bungalow which offers a luxurious specification with an impressive open plan kitchen/living area, enclosed gardens and allocated parking.

# oieo £450,000 freehold

Tucked Away Location

Enclosed Garden

Open Plan Living Accommodation 10 Year New Build Warranty Campbell's Estate Agents 74 High Street, Battle, East Sussex TN33 0AG tel: 01424 774774 *email:* info@campbellsproperty.co.uk

#### Description

This brand new detached bungalow sits in a quiet and tucked away location and benefits from a 10 year new build warranty. Viewing is essential to appreciate the well designed accommodation which provides an impressive open plan kitchen/living/dining room with wide bi-fold doors that open onto the patio and garden. Arranged around a large reception hall there are two bedrooms and a family bathroom as well as an en-suite. Benefiting from all the latest refinements the property enjoys high levels of insulation, air to air heat pump providing heating in the winter and cooling in the summer, and double glazing throughout. Outside the property is approached over a private road with two allocated parking spaces and a good size area of garden that wraps around the property, laid to lawn with pathways, external lighting and an outside tap. To the rear the garden is fence enclosed with a level area of lawn.

# OUTSIDE

The property owns a large area of block paving to the front where the residents of the adjoining cottages have allocated parking spaces. Two spaces are allocated for the bungalow.