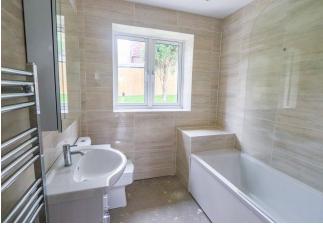

## FAMILY BATHROOM

7' 0" x 6' 8" (2.13m x 2.03m) With window to rear, fully tiled and fitted with a white panelled bath, glazed shower screen, fixed and hand held shower, vanity sink unit with mirror and light above, heated towel rail, low level wc.