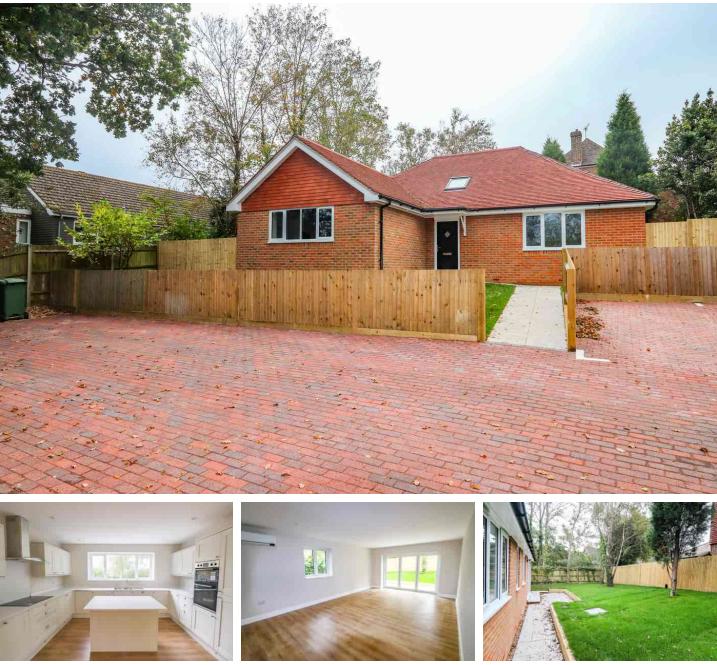

# 29 Fairfield Chase, BEXHILL-ON-SEA TN39 3YD

Set in a tucked away location at the end of a cul de sac is a wonderful opportunity to acquire this brand new two bedroom detached bungalow which offers a luxurious specification with an impressive open plan kitchen/living area, enclosed gardens and allocated parking.

# oieo £450,000 freehold

Tucked Away Location

Enclosed Garden

Open Plan Living Accommodation 10 Year New Build Warranty Campbell's Estate Agents 74 High Street, Battle, East Sussex TN33 0AG tel: 01424 774774 *email:* info@campbellsproperty.co.uk

#### Description

This brand new detached bungalow sits in a quiet and tucked away location and benefits from a 10 year new build warranty. Viewing is essential to appreciate the well designed accommodation which provides an impressive open plan kitchen/living/dining room with wide bi-fold doors that open onto the patio and garden. Arranged around a large reception hall there are two bedrooms and a family bathroom as well as an en-suite. Benefiting from all the latest refinements the property enjoys high levels of insulation, air to air heat pump providing heating in the winter and cooling in the summer, and double glazing throughout. Outside the property is approached over a private road with two allocated parking spaces and a good size area of garden that wraps around the property, laid to lawn with pathways, external lighting and an outside tap. To the rear the garden is fence enclosed with a level area of lawn.

# OUTSIDE

The property owns a large area of block paving to the front where the residents of the adjoining cottages have allocated parking spaces. Two spaces are allocated for the bungalow.