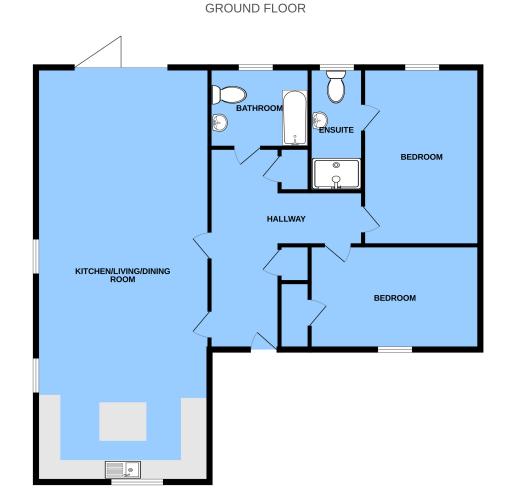

# L-SHAPED RECEPTION HALL

With recessed lighting, large cupboard and separate cupboard housing the immersion tank.

# **KITCHEN/LIVING/DINING ROOM**

37' I" x 13' 9" (11.30m x 4.19m) An impressive triple aspect room with bi-fold doors opening to the patio and garden. There is wood effect flooring throughout and a comprehensive range of kitchen cupboards and drawers with integrated washing machine, tumbledryer, dishwasher, fridge and freezer. There is a fitted double oven and a large area of working surface incorporating a five ring induction hob with extractor fan above. The kitchen is arranged around a centre island with a breakfast bar counter that opens into the living space.

#### BEDROOM 14' 3" x 10' 0" (4.34m x 3.05m) Window to rear.

# **EN-SUITE**

Frosted window to rear, fully tiled and fitted with a large glazed and tiled shower enclosure, heated towel rail to side, vanity sink unit with mixer tap and mirror above, مبيد امتدما بيدم

#### BEDROOM

13' 9" x 9' 2" (4.19m x 2.79m) Window to front, large cupboard.

## FAMILY BATHROOM

7' 0" x 6' 8" (2.13m x 2.03m) With window to rear, fully tiled and fitted with a white panelled bath, glazed shower screen, fixed and hand held shower, vanity sink unit with mirror and light above, heated towel rail, low level wc.