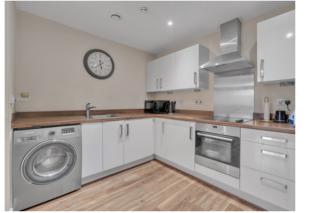

#### Kitchen

Laminate wood effect flooring, range of wall and base level units with wood effect worktop, one and a half sink drainer, integrated fridge/freezer, electric hob, oven and extractor hood, space for washing machine, wall heater.