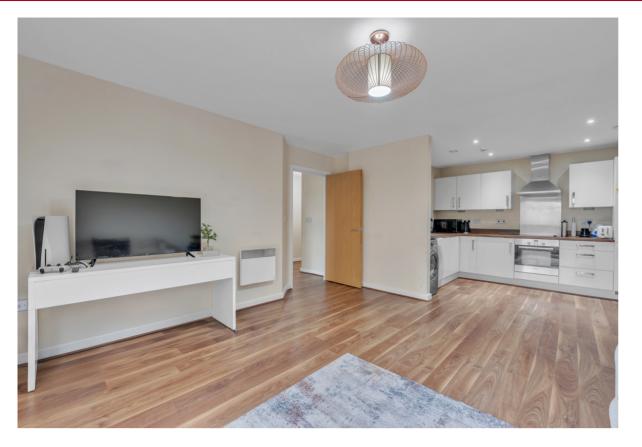

## **Reception Room Open Plan To Kitchen**

6.94m x 4.60m (22' 9" x 15' 1") Reception Room Laminate wood effect flooring, ceiling light, wall heater, window to rear aspect.

#### Kitchen

Laminate wood effect flooring, range of wall and base level units with wood effect worktop, one and a half sink drainer, integrated fridge/freezer, electric hob, oven and extractor hood, space for washing machine, wall heater.