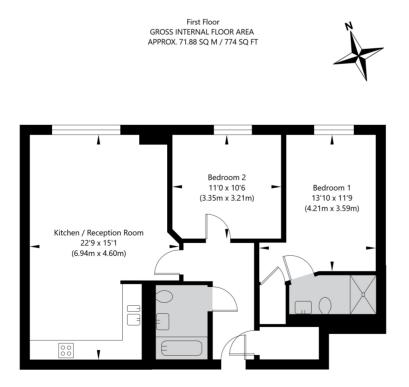

#### APPROXIMATE GROSS INTERNAL FLOOR AREA 71.88 SQ M / 774 SQ FT THIS FLOOR PLAN IS FOR ILLUSTRATIVE PURPOSES ONLY AND SHOULD BE USED FOR THIS PURPOSE BY PROSPECTIVE APPLICANTS AS ITS NOT TO SCALE.

(c) AMBERSHORE PIX LIMITED / PHOTO - VIDEO - FLOOR PLANS / 0800 999 1577 / WWW.AMBERSHOREPIX.CO.UK