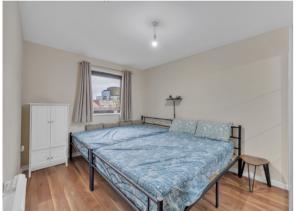

#### **Bedroom Two**

3.35m x 3.21m (11' 0" x 10' 6") Grey wood effect flooring, window to rear aspect, electric wall heater, ceiling light.

## **Bedroom One**

4.21m x 3.59m (13' 10" x 11' 9") Laminate wood effect flooring, ceiling light, wall heater, window to rear aspect, door to en-suite and additional built in storage cupboard.