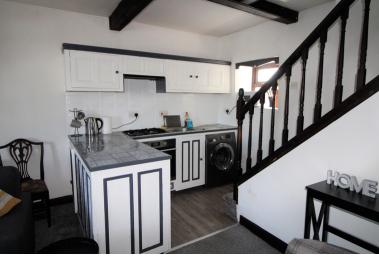

## **FULL DESCRIPTION**

Day & Co are pleased to be marketing this delighful, one bedroom terrace property well worthy of an internal inspection situated just off West Lane, Keighley. This property may suit a variety of buyers and has accommodation briefly comprising of a spacious lounge with double glazed mullion windows to the front, front entrance door, gas fire, open plan kitchen to the rear with a range of fitted units, integrated oven, hob, worktops, sink, window to the rear, open staircase, understairs cupboard. First floor - Spacious double bedroom with double glazed windows to the front, period style fireplace, en-suite shower room comprising of a shower cubicle, w.c., wash basin, double glazed windows to the rear. EPC Rating D