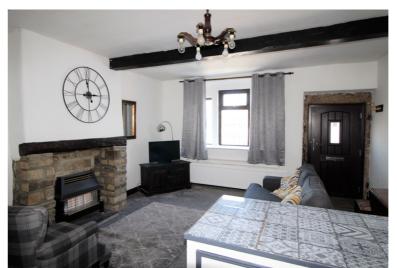

## **FULL DESCRIPTION**

Day & Co are pleased to be marketing this delighful, one bedroom terrace property well worthy of an internal inspection situated just off West Lane, Keighley. This property may suit a variety of buyers and has accommodation briefly comprising of a spacious lounge with double glazed mullion windows to the front, front entrance door, gas fire, open plan kitchen to the rear with a range of fitted units, integrated oven, hob, worktops, sink, window to the rear, open staircase, understairs cupboard. First floor - Spacious double bedroom with double glazed windows to the front, period style fireplace, en-suite shower room comprising of a shower cubicle, w.c., wash basin, double glazed windows to the rear. EPC Rating D