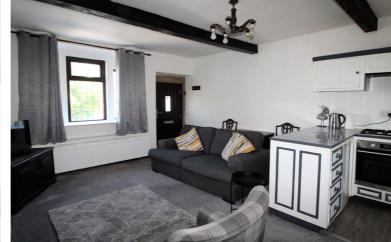

## **FULL DESCRIPTION**

Day & Co are pleased to be marketing this delighful, one bedroom terrace property well worthy of an internal inspection situated just off West Lane, Keighley. This property may suit a variety of buyers and has accommodation briefly comprising of a spacious lounge with double glazed mullion windows to the front, front entrance door, gas fire, open plan kitchen to the rear with a range of fitted units, integrated oven, hob, worktops, sink, window to the rear, open staircase, understairs cupboard. First floor - Spacious double bedroom with double glazed windows to the front, period style fireplace, en-suite shower room comprising of a shower cubicle, w.c., wash basin, double glazed windows to the rear. EPC Rating D