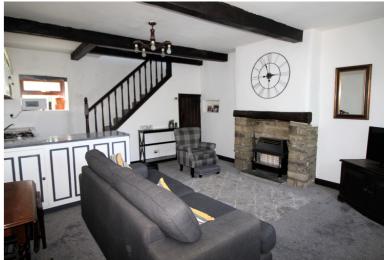

## **FULL DESCRIPTION**

Day & Co are pleased to be marketing this delighful, one bedroom terrace property well worthy of an internal inspection situated just off West Lane, Keighley. This property may suit a variety of buyers and has accommodation briefly comprising of a spacious lounge with double glazed mullion windows to the front, front entrance door, gas fire, open plan kitchen to the rear with a range of fitted units, integrated oven, hob, worktops, sink, window to the rear, open staircase, understairs cupboard. First floor - Spacious double bedroom with double glazed windows to the front, period style fireplace, en-suite shower room comprising of a shower cubicle, w.c., wash basin, double glazed windows to the rear. EPC Rating D