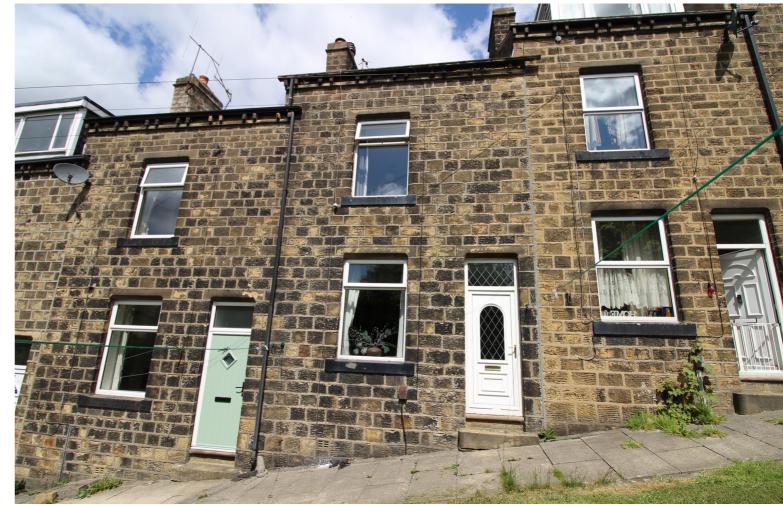

21 Regent Street, Haworth, Keighley, West Yorkshire, BD22 8JR

£174,950

- EPC Rating Is D
- Three Bedrooms
- Modern Fitted Kitchen

- Superbly Presented Through Terrace
- Accommodation Over 3 Floors
- Sought After Historic Village Of Haworth

## **SUMMARY**

\*\*A SUPERBLY PRESENTED 3 BEDROOM THROUGH TERRACE, ACCOMMODATION OVER 3 FLOORS, SOUGHT AFTER HISTORIC VILLAGE LOCATION OF HAWORTH!!\*\* Handily placed for access to the local primary school, doctors surgery, KWV steam railway and the famous cobbled Main Street. Having gas central heating & double glazing, modern fitted kitchen, rear yard - VIEWING ESSENTIAL TO FULLY APPRECIATE!! EPC RATING IS D.

## **FULL DESCRIPTION**

Of interest to a variety of buyers is this superbly presented three bedroom though terrace situated in the sought after historic village location of Haworth, with excellent access to the local primary school, doctors surgery, and regular bus routes into Keighley town centre. The deceptively spacious accommodation comprises of a spacious lounge having double glazed window and door to the front, living flame gas fire in feature fireplace. The kitchen is a real feature of this property having an attractive range of modern base and wall mounted units, integrated oven, hob and microwave, stone flagged flooring, double glazed window and door to the rear and a useful under stairs storage cupboard. To the first floor there are two bedrooms, and the house bathroom having a bath with shower over, WC, wash hand basin, chrome heated towel rail. To the second floor there is a spacious attic bedroom with three double glazed Velux windows and under eves storage. Externally there is a rear yard with storage shed. Viewing essential to fully appreciate, EPC RATING IS D.