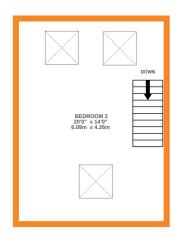

## **FULL DESCRIPTION**

Of interest to a variety of buyers is this superbly presented three bedroom though terrace situated in the sought after historic village location of Haworth, with excellent access to the local primary school, doctors surgery, and regular bus routes into Keighley town centre. The deceptively spacious accommodation comprises of a spacious lounge having double glazed window and door to the front, living flame gas fire in feature fireplace. The kitchen is a real feature of this property having an attractive range of modern base and wall mounted units, integrated oven, hob and microwave, stone flagged flooring, double glazed window and door to the rear and a useful under stairs storage cupboard. To the first floor there are two bedrooms, and the house bathroom having a bath with shower over, WC, wash hand basin, chrome heated towel rail. To the second floor there is a spacious attic bedroom with three double glazed Velux windows and under eves storage. Externally there is a rear yard with storage shed. Viewing essential to fully appreciate, EPC RATING IS D.

GROUND FLOOR 1ST FLOOR 2ND FLOOR

Whilst every attempt has been made to ensure the accuracy of the floorplan contained nere, measurements of doors, windows, rooms and any other items are approximate and no responsibility is taken for any error, omission or mis-statement. This plan is for illustrative purposes only and should be used as such by any rospective purchaser. The services, systems and appliances shown have not been tested and no guarantee as to their operability or efficiency can be given.