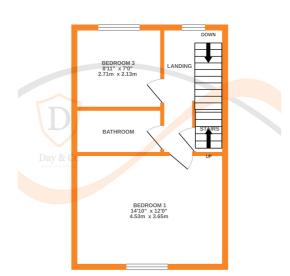

## **FULL DESCRIPTION**

Of interest to a variety of buyers is this superbly presented three bedroom though terrace situated in the sought after historic village location of Haworth, with excellent access to the local primary school, doctors surgery, and regular bus routes into Keighley town centre. The deceptively spacious accommodation comprises of a spacious lounge having double glazed window and door to the front, living flame gas fire in feature fireplace. The kitchen is a real feature of this property having an attractive range of modern base and wall mounted units, integrated oven, hob and microwave, stone flagged flooring, double glazed window and door to the rear and a useful under stairs storage cupboard. To the first floor there are two bedrooms, and the house bathroom having a bath with shower over, WC, wash hand basin, chrome heated towel rail. To the second floor there is a spacious attic bedroom with three double glazed Velux windows and under eves storage. Externally there is a rear yard with storage shed. Viewing essential to fully appreciate, EPC RATING IS D.

GROUND FLOOR 1ST FLOOR 2ND FLOOR

Whilst every attempt has been made to ensure the accuracy of the floorplan contained nere, measurements of doors, windows, rooms and any other items are approximate and no responsibility is taken for any error, omission or mis-statement. This plan is for illustrative purposes only and should be used as such by any rospective purchaser. The services, systems and appliances shown have not been tested and no guarantee as to their operability or efficiency can be given.