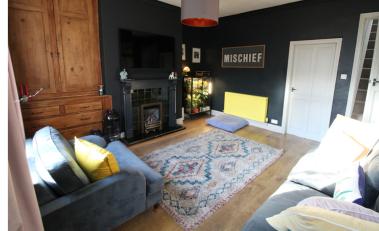

## **SUMMARY**

\*\*A SUPERBLY PRESENTED 3 BEDROOM THROUGH TERRACE, ACCOMMODATION OVER 3 FLOORS, SOUGHT AFTER HISTORIC VILLAGE LOCATION OF HAWORTH!!\*\* Handily placed for access to the local primary school, doctors surgery, KWV steam railway and the famous cobbled Main Street. Having gas central heating & double glazing, modern fitted kitchen, rear yard - VIEWING ESSENTIAL TO FULLY APPRECIATE!! EPC RATING IS D.

## **FULL DESCRIPTION**

Of interest to a variety of buyers is this superbly presented three bedroom though terrace situated in the sought after historic village location of Haworth, with excellent access to the local primary school, doctors surgery, and regular bus routes into Keighley town centre. The deceptively spacious accommodation comprises of a spacious lounge having double glazed window and door to the front, living flame gas fire in feature fireplace. The kitchen is a real feature of this property having an attractive range of modern base and wall mounted units, integrated oven, hob and microwave, stone flagged flooring, double glazed window and door to the rear and a useful under stairs storage cupboard. To the first floor there are two bedrooms, and the house bathroom having a bath with shower over, WC, wash hand basin, chrome heated towel rail. To the second floor there is a spacious attic bedroom with three double glazed Velux windows and under eves storage. Externally there is a rear yard with storage shed. Viewing essential to fully appreciate, EPC RATING IS D.