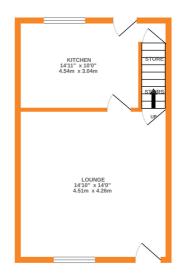

## **FULL DESCRIPTION**

Of interest to a variety of buyers is this superbly presented three bedroom though terrace situated in the sought after historic village location of Haworth, with excellent access to the local primary school, doctors surgery, and regular bus routes into Keighley town centre. The deceptively spacious accommodation comprises of a spacious lounge having double glazed window and door to the front, living flame gas fire in feature fireplace. The kitchen is a real feature of this property having an attractive range of modern base and wall mounted units, integrated oven, hob and microwave, stone flagged flooring, double glazed window and door to the rear and a useful under stairs storage cupboard. To the first floor there are two bedrooms, and the house bathroom having a bath with shower over, WC, wash hand basin, chrome heated towel rail. To the second floor there is a spacious attic bedroom with three double glazed Velux windows and under eves storage. Externally there is a rear yard with storage shed. Viewing essential to fully appreciate, EPC RATING IS D.

GROUND FLOOR 1ST FLOOR 2ND FLOOR

Whilst every attempt has been made to ensure the accuracy of the floorplan contained nere, measurements of doors, windows, rooms and any other items are approximate and no responsibility is taken for any error, omission or mis-statement. This plan is for illustrative purposes only and should be used as such by any rospective purchaser. The services, systems and appliances shown have not been tested and no guarantee as to their operability or efficiency can be given.