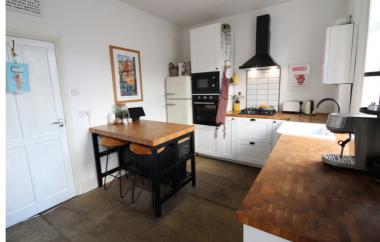

## **FULL DESCRIPTION**

Of interest to a variety of buyers is this superbly presented three bedroom though terrace situated in the sought after historic village location of Haworth, with excellent access to the local primary school, doctors surgery, and regular bus routes into Keighley town centre. The deceptively spacious accommodation comprises of a spacious lounge having double glazed window and door to the front, living flame gas fire in feature fireplace. The kitchen is a real feature of this property having an attractive range of modern base and wall mounted units, integrated oven, hob and microwave, stone flagged flooring, double glazed window and door to the rear and a useful under stairs storage cupboard. To the first floor there are two bedrooms, and the house bathroom having a bath with shower over, WC, wash hand basin, chrome heated towel rail. To the second floor there is a spacious attic bedroom with three double glazed Velux windows and under eves storage. Externally there is a rear yard with storage shed. Viewing essential to fully appreciate, EPC RATING IS D.