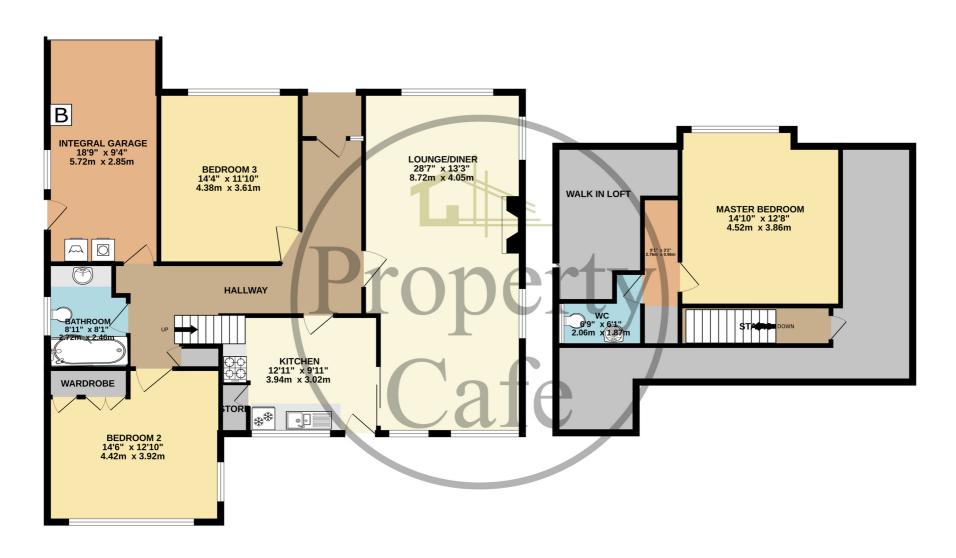

## TOTAL FLOOR AREA: 1912 sq.ft. (177.6 sq.m.) approx.

Whilst every attempt has been made to ensure the accuracy of the floorplan contained here, measurements of doors, windows, rooms and any other items are approximate and no responsibility is taken for any error, omission or mis-statement. This plan is for illustrative purposes only and should be used as such by any prospective purchaser. The services, systems and appliances shown have not been tested and no guarantee as to their operability or efficiency can be given.

Made with Metropix ©2025

**Bedrooms:** 3

Receptions: 2

Council Tax: Band E

Council Tax: Rate 3119.52

**Parking Types:** Driveway. Garage.

**Heating Sources:** Double Glazing. Gas Central.

**Electricity Supply:** Mains Supply.

Water Supply: Mains Supply.

**Sewerage:** Mains Supply.

**Broadband Connection Types:** FTTP.

**Accessibility Types:** Level access.

At Property Café we believe it important to give clear and straight forward advice to both buyers and sellers alike. Whilst we believe the internet is truly amazing we also believe there is still no substitute for meeting you in person; with this in mind we have developed a unique lounge style environment that allows you the time and space to discuss your requirements with us in detail and enjoy your property search in comfort. Our trained consultants look forward to meeting you.