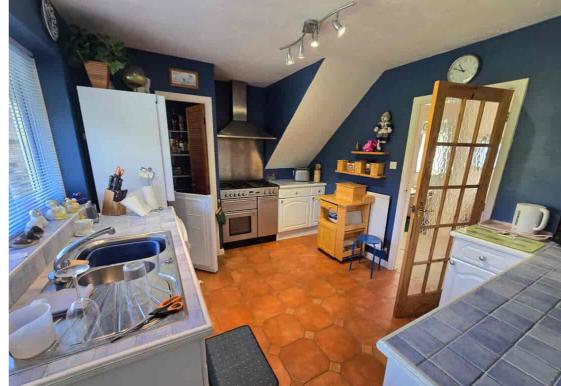

- Spacious Larkin Built Chalet Bungalow
- Three Good Size Double Bedrooms
- Spacious Through Lounge-Dining Room
  - Good Size Fitted Kitchen.
  - Modern Ground Floor Bathroom
  - Large Walk In Loft With Scope
- Central Heated & D.Glazed Throughout