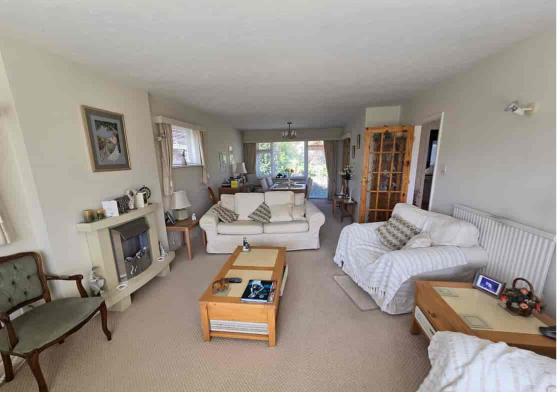

- Spacious Larkin Built Chalet Bungalow
- Three Good Size Double Bedrooms
- Spacious Through Lounge-Dining Room
  - Good Size Fitted Kitchen.
  - Modern Ground Floor Bathroom
  - Large Walk In Loft With Scope
- Central Heated & D.Glazed Throughout