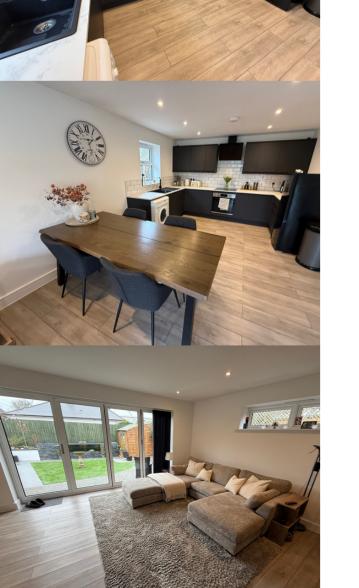

### **Open Plan Living Space**

15' 10" max x 25' 2" (4.83m x 7.67m) In L-Shape.

To the kitchen area, wall mounted and floor standing fitted cupboards including deep pan drawers, complimentary fitted worktops and splash back tiling, inset polycarbonate sink and drainer with mixer tap, four ring ceramic hob, extractor canopy over, electric oven, integrated dishwasher, space and plumbing under worktop for automatic washing machine, space for fridge/freezer, open through to Dining Area & Lounge, LVT flooring throughout, inset ceiling spot lights, TV and telephone point, at the end of the lounge Bi Fold opening doors to rear garden.

## **Family Bathroom**

5' 7'' x 8' 4'' (1.70m x 2.54m) Sensor lights ,Panelled bath with shower over, large umbrella style shower head, glass screen, complimentary splash back tiling, wash hand basin, low level WC with concealed flush with vanity cupboards under, LVT flooring, chrome heated ladder towel rail, large wall mounted mirror with touch screen lightning.