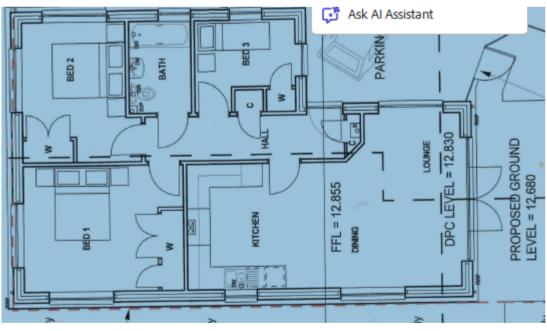

### Accommodation

Part glazed front door opening to Entrance hallway: 18'3" x 3'11" Inset floor mat LVT flooring, boiler cupboard, access to roof storage space, inset ceiling spot lights, media cupboard.

#### Redroom 1

11' 5" x 14' 7" (3.48m x 4.45m) Inset ceiling spot lights, overbed spot lights, TV point, window to side and rear.

### Bedroom 2

10' 8" x 12' 9" (3.25m x 3.89m) Inset ceiling spot lights, over bed spot lights, TV point, window to side and front.

### Bedroom 3

8' 4" max x 9' 2" (2.54m x 2.79m) Inset ceiling spot lights, feature full length window to front, window to side, built in storage cupboard.

## **Family Bathroom**

5' 7'' x 8' 4'' (1.70m x 2.54m) Sensor lights ,Panelled bath with shower over, large umbrella style shower head, glass screen, complimentary splash back tiling, wash hand basin, low level WC with concealed flush with vanity cupboards under, LVT flooring, chrome heated ladder towel rail, large wall mounted mirror with touch screen lightning.