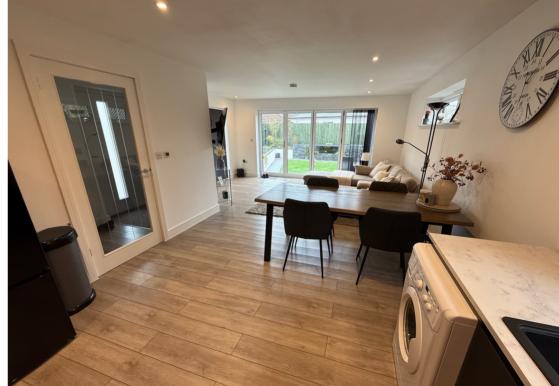

### **Open Plan Living Space**

15' 10" max x 25' 2" (4.83m x 7.67m) In L-Shape.

To the kitchen area, wall mounted and floor standing fitted cupboards including deep pan drawers, complimentary fitted worktops and splash back tiling, inset polycarbonate sink and drainer with mixer tap, four ring ceramic hob, extractor canopy over, electric oven, integrated dishwasher, space and plumbing under worktop for automatic washing machine, space for fridge/freezer, open through to Dining Area & Lounge, LVT flooring throughout, inset ceiling spot lights, TV and telephone point, at the end of the lounge Bi Fold opening doors to rear garden.