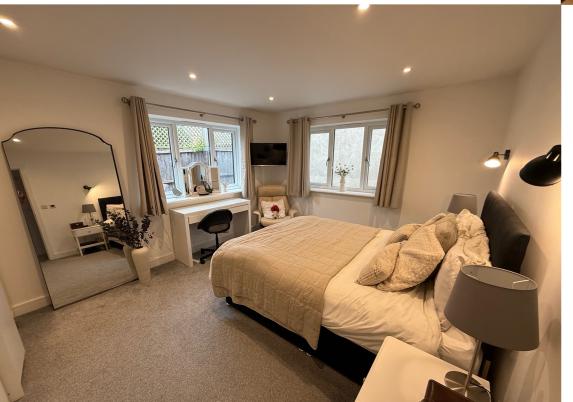

#### Redroom 1

11' 5" x 14' 7" (3.48m x 4.45m) Inset ceiling spot lights, overbed spot lights, TV point, window to side and rear.

### Bedroom 2

10' 8" x 12' 9" (3.25m x 3.89m) Inset ceiling spot lights, over bed spot lights, TV point, window to side and front.