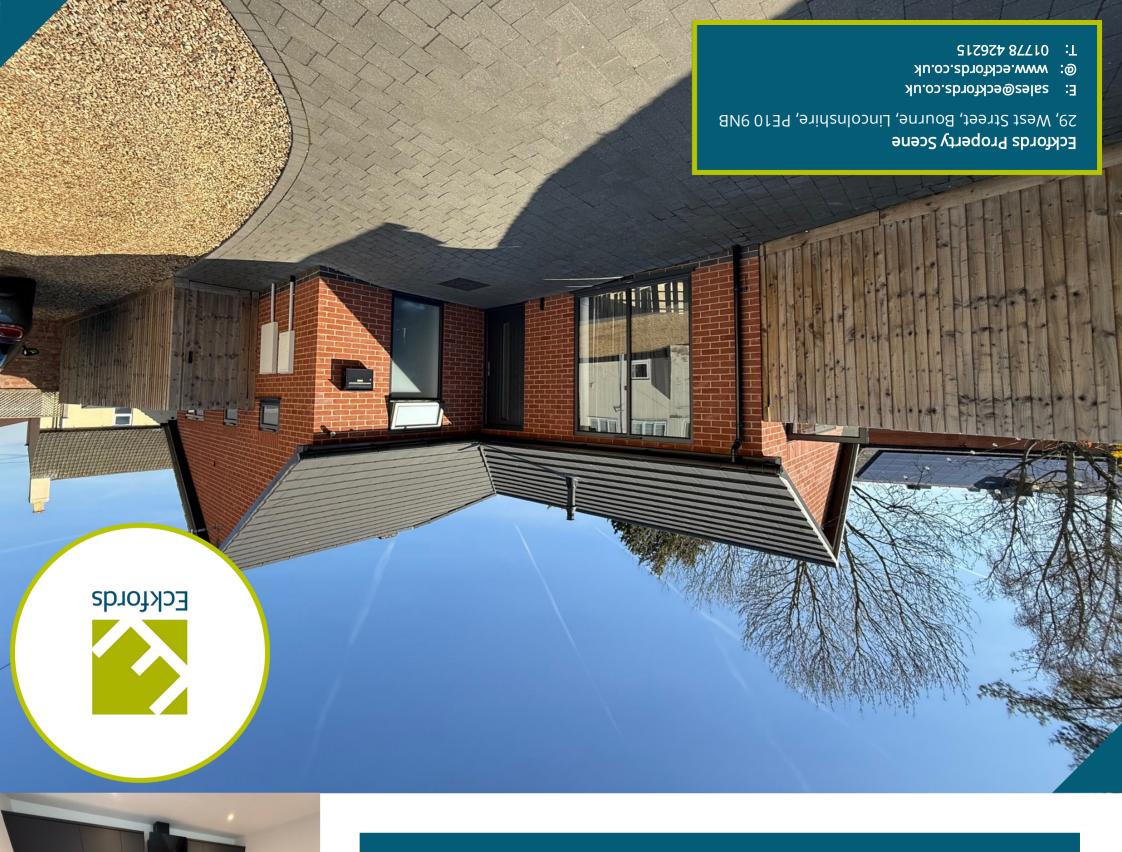

12 St Peters Road, Bourne, Lincolnshire PE10 9NF

# £375,000 - Freehold

## **Property Summary**

This bungalow has been finished to a high specification throughout including inset ceiling spot lights, under floor central heating and wall mounted digital thermostatic heating controls in all the rooms. The bungalow also benefits from fast fibre broadband to the property. As the bungalow is Architect designed it is covered by a very comprehensive structural warranty with PROTECK and has another 7 years remaining on the warranty. Externally there is a covered carport and subject to normal planning permissions this could be replaced by a single garage.

### Garden

The front of this property is open plan and laid to a large block paved driveway for parking for several cars. There is also a double carport and power and water supply.

A gate at the front and side of the bungalow gain access to the fully enclosed low maintenance rear garden which is another stunning feature of this bungalow.