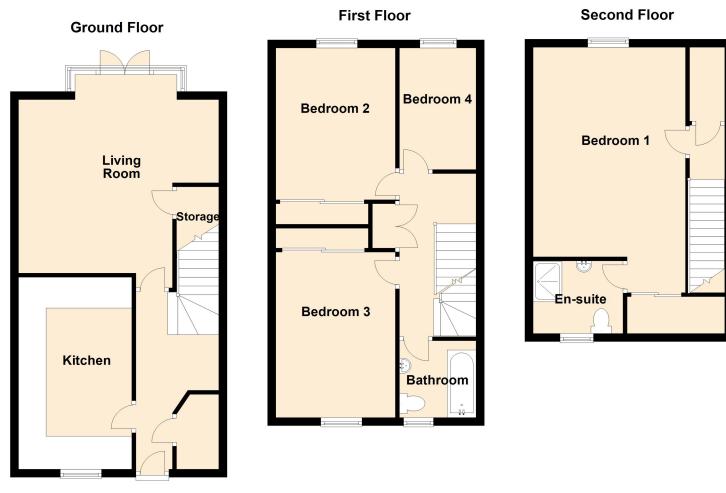

#### **Ground Floor**

#### Living Room

4.39m x 4.59m (14' 5" x 15' 1")

#### Kitchen

4.43m x 2.45m (14' 6" x 8' 0")

#### **First Floor**

#### **Bedroom Two**

4.39m x 2.54m (14' 5" x 8' 4")

#### **Bedroom Three**

3.19m x 2.56m (10' 6" x 8' 5")

#### **Bedroom Four**

01.96m x 2.76m (6' 5" x 9' 1")

#### Second floor

#### **Bedroom One**

5.59m x 3.48m (18' 4" x 11' 5")

Floor plans are for layout purposes only. Measurements are approximate and subject to inaccuracies Plan produced using PlanUp.