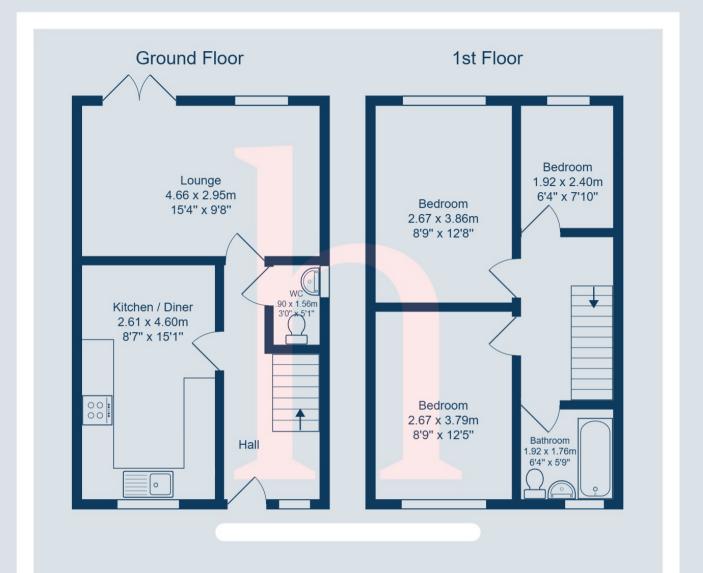

 $\label{eq:total} \mbox{Total Area: 72.0 } m^2 \hdots 775 \mbox{ ft}^2 \mbox{ All measurements are approximate and for display purposes only.}$ 